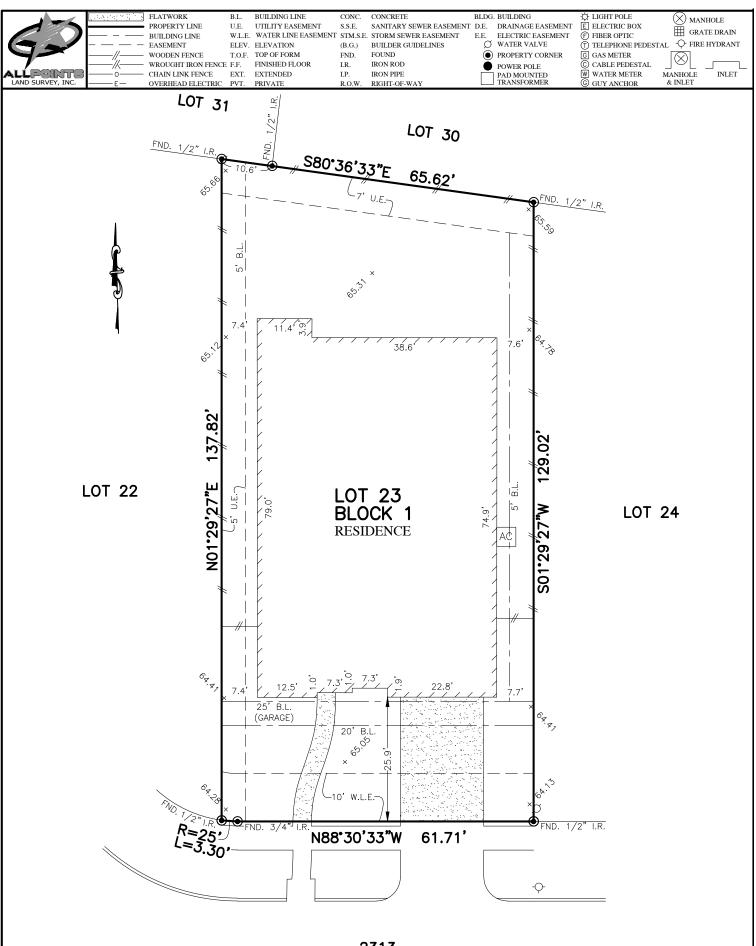

## RIDGEWOOD MANOR COURT (60' R.O.W.)

## PLAT OF SURVEY

SCALE: 1 = 20'

NOTES:

1. ALL BEARINGS SHOWN HEREON ARE BASED ON THE RECORDED PLAT.
2. ALLPOINTS LAND SURVEY, INC. IS NOT LIABLE FOR ANY DAMAGES DUE TO INFORMATION NOT PROVIDED TO SURVEYOR OR BUILDER PLACING ANY IMPROVEMENTS WITHIN A BUILDING LINE OR EASEMENT.

2. SUBJECT TO ARRIVABLE RESTRICTIVE COVENANTS LISTED IN ITEM 1, SCHEDULE "B" OF TITLE COMMITMENT ISSUED BY OLD REPUBLIC NATIONAL TITLE INSURANCE CO. UNDER G.F. NO

EASEMENT.
SUBJECT TO APPLICABLE RESTRICTIVE COVENANTS LISTED IN ITEM 1, SCHEDULE "B" OF TITLE COMMITMENT ISSUED BY OLD REPUBLIC NATIONAL TITLE INSURANCE Co. UNDER G.F. No 8812007175.
ALL ELEVATIONS SHOWN HEREON ARE BASED ON ASSUMED DATUM.

FOR: VINCENT GONZALEZ KRSITEN GONZALEZ ADDRESS: 2313 RIDGEWOOD MANOR COURT

ALLPOINTS JOB#: HD144365 BY: OG

G.F.: 8812007175 JOB: 582-062

## FLOOD MAP:

THIS PROPERTY LIES IN ZONE "X" AS DEPICTED ON COMMUNITY PANEL No. 48039C0020H, DATED: 6/5/1989 LOMR 16-06-0456P

DATED: 11-25-16

"THIS INFORMATION IS BASED ON GRAPHIC PLOTTING. WE DO NOT ASSUME RESPONSIBILITY FOR EXACT DETERMINATION"

## LOT 23, BLOCK 1, POMONA, SECTION 5, FILE NO. 2017026268, PLAT RECORDS, BRAZORIA COUNTY, TEXAS

I HEREBY CERTIFY THAT THIS PLAT REPRESENTS THE RESULTS OF A SURVEY MADE ON THE GROUND, ON THE 27TH DAY OF MARCH, 2018.

ALLPOINTS LAND SURVEY, INC. - 1515 WITTE ROAD - HOUSTON, TEXAS 77080 - PHONE: 713-468-7707 - T.B.P.L.S. # 10122600