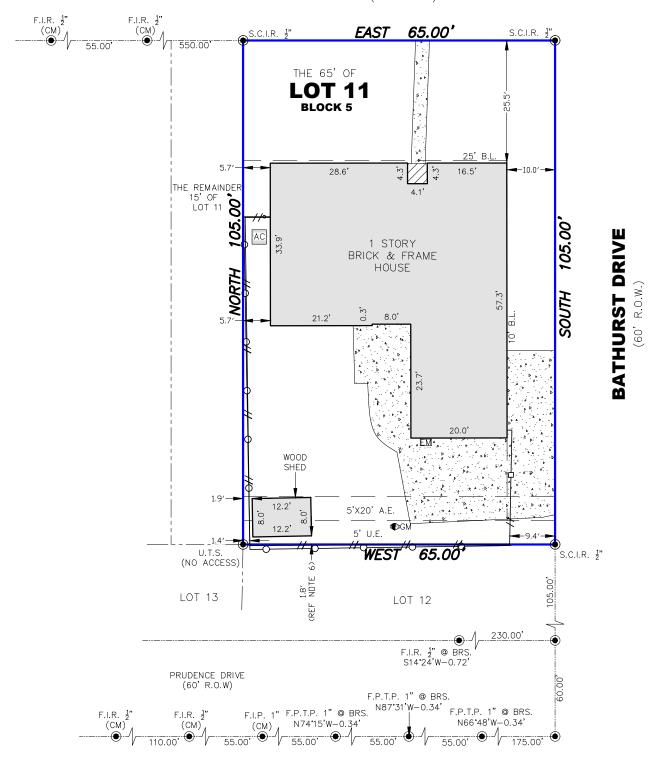

  6. WOOD SHED ENCROACHES 5' U.E. AS SHOWN.

## **WESTHAMPTON DRIVE**

(60' R.O.W.)

**LEGEND:** A.E.=AERIAL EASEMENT B.L.=BUILDING LINE BRS=BEARS BRS=BEARS
C.M.=CONTROL MONUMENT
F.C.I.R.=FOUND CAPPED IRON ROD
F.I.P.=FOUND IRON PIPE
F.I.R.=FOUND IRON ROD
GM=GAS METER
P.R.=PLAT RECORDS
U.E.=UTILITY EASEMENT
U.T.S.=UNABLE TO SET
P.O.W.=PICHT\_OF\_WAY R.O.W. = RIGHT - OF - WAYS.C.I.R.=SET CAPPED IRON ROD

### **BOUNDARY SURVEY**

THE EAST 65 FEET OF LOT 11, IN BLOCK 5, OF SOUTH GLEN ADDITION, SECTION 1
MAP/PLAT RECORDED IN VOL. 54, PG. 9 OF H.C.M.R.

3903 WESTHAMPTON DRIVE, HOUSTON, HARRIS COUNTY, TX 77045