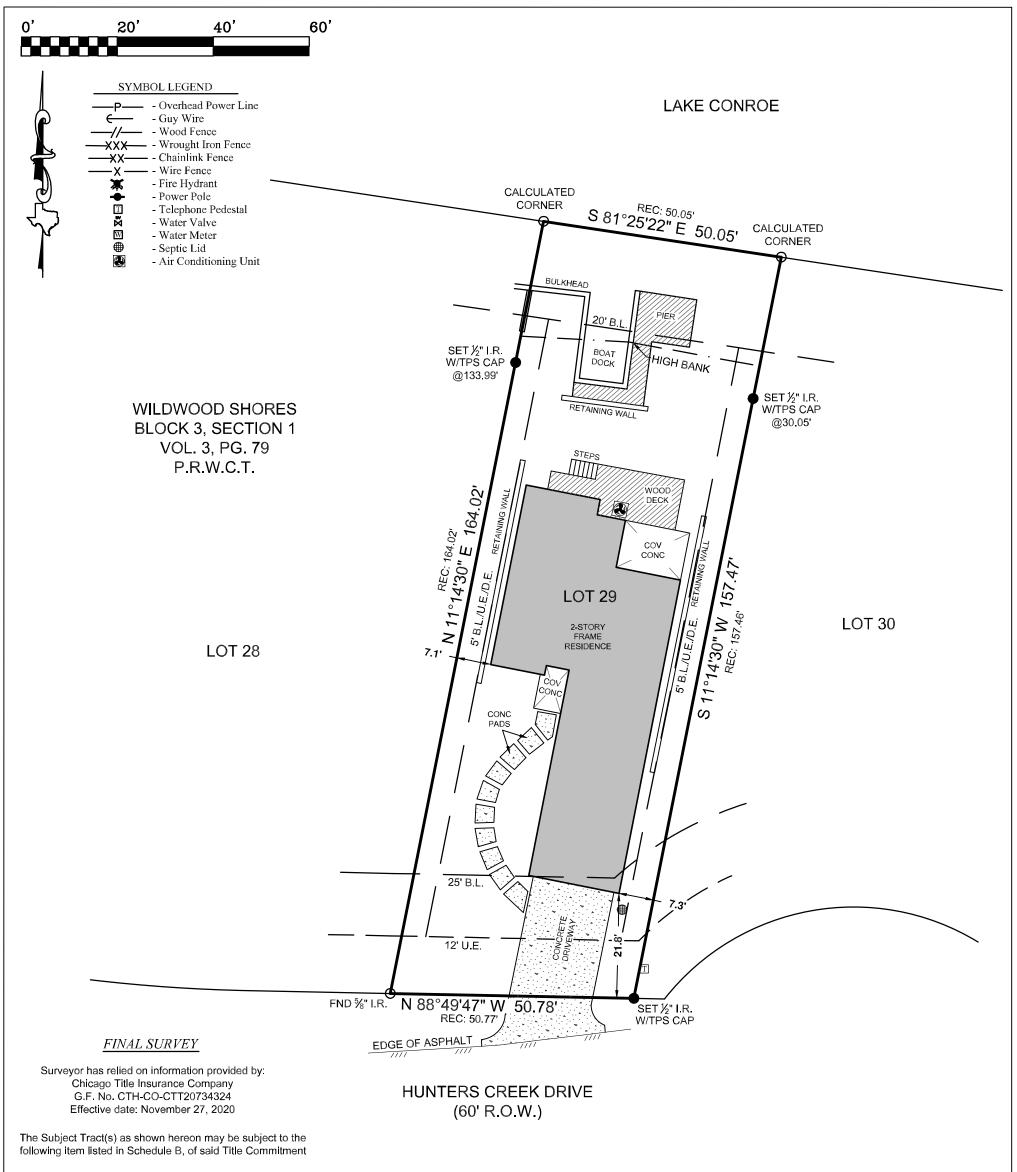

This Property Lies in Zone X and Zone A and a portion does appear to lie within the 100 Year Flood Plain Per Graphic Scaling according to Community Panel No. 48471C0500D having an effective date of 8-16-2011.

| Purchaser_                                            | Bunker Hill Builders LLC |          |          |        |      |         |  |
|-------------------------------------------------------|--------------------------|----------|----------|--------|------|---------|--|
| Address 10 Hunters Creek Drive, Huntsville, TX, 77340 |                          |          |          |        |      |         |  |
| Lot 29                                                | , Block                  | 3        | , Sec    | ction  | 1    |         |  |
| Survey                                                | George W. Robinson       |          |          | _, A _ | 454  |         |  |
| Area                                                  |                          |          |          |        |      |         |  |
| Subdivision                                           | j j                      | Nildwood | d Shores |        |      |         |  |
| Volume                                                | 3,                       | Page     | 79       | ,      | Plat | Records |  |
| Walke                                                 | er                       | County,  | Texas    |        |      |         |  |

Carey A Johnson Registered Professional Land Surveyor No. 6524

Bearings shown hereon are based on GPS observations and are referenced to the NAD83, Texas State Plane Coordinate System, Basis of Bearings <u>Central Zone (4203).</u>