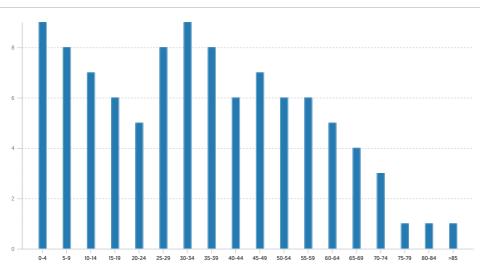

# 8554 Forum Dr, Houston, TX 77055-2315, Harris County

#### POPULATION

#### SUMMARY

| Estimated Population            | 44,680 |
|---------------------------------|--------|
| Population Growth (since 2010)  | 2%     |
| Population Density (ppl / mile) | 5,405  |
| Median Age                      | 34.2   |

#### HOUSEHOLD

| Number of Households   | 15,178 |
|------------------------|--------|
| Household Size (ppl)   | 3      |
| Households w/ Children | 12,308 |

#### AGE



#### GENDER



#### MARITAL STATUS



## HOUSING

## SUMMARY

| Median Home Sale Price | \$428,200 |
|------------------------|-----------|
| Median Year Built      | 1973      |

## STABILITY

| Annual Residential Turnover | 12.59% |
|-----------------------------|--------|
|                             | L      |

#### OCCUPANCY

40.37%



#### FAIR MARKET RENTS (COUNTY)



#### QUALITY OF LIFE

### WORKERS BY INDUSTRY

| Agricultural, Forestry, Fishing     | 827   |
|-------------------------------------|-------|
| Mining                              |       |
| Construction                        | 3,871 |
| Manufacturing                       | 1,799 |
| Transportation and Communications   | 941   |
| Wholesale Trade                     | 561   |
| Retail Trade