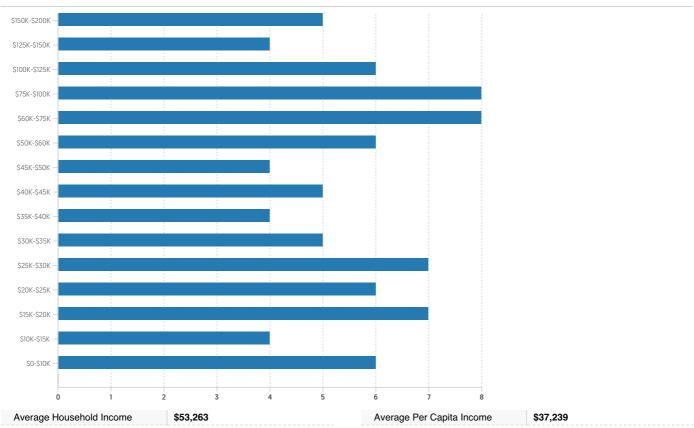

-----------------------|--------|
|                             | L      |

#### OCCUPANCY

40.37%



#### FAIR MARKET RENTS (COUNTY)



#### QUALITY OF LIFE

### WORKERS BY INDUSTRY

| Agricultural, Forestry, Fishing     | 827   |
|-------------------------------------|-------|
| Mining                              |       |
| Construction                        | 3,871 |
| Manufacturing                       | 1,799 |
| Transportation and Communications   | 941   |
| Wholesale Trade                     | 561   |
| Retail Trade                        | 1,774 |
| Finance, Insurance and Real Est ate | 1,471 |
| Services                            | 6,013 |
| Public Administration               | 253   |
| Unclassified                        |       |

### WORKFORCE



### HOUSEHOLD INCOME



#### COMMUTE METHOD



#### WEATHER

| January High Temp (avg °F)    | 62.9  |
|-------------------------------|-------|
| January Low Temp (avg °F)     | 43.2  |
| July High Temp (avg °F)       | 93.7  |
| July Low Temp (avg °F)        | 75.1  |
| Annual Precipitation (inches) | 49.77 |

# EDUCATION

# EDUCATIONAL CLIMATE INDEX (1)

Median Travel Time



25 min

#### HIGHEST LEVEL ATTAINED

| 3,886 |
|-------|
| 7,325 |
| 6,565 |
| 3,811 |
| 1,116 |
| 7,157 |
| 4,193 |
|       |

(1) This measure of socioeconomic status helps identify ZIP codes with the best conditions for quality schools. It is based on the U.S. Census Bureau's Socioeconomic Status (SES) measure with weights adjusted to more strongly reflect the educational aspect of social status (education 2:1 to income & occupation)