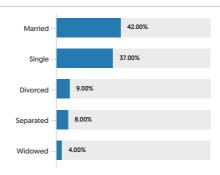

# 8554 Forum Dr, Houston, TX 77055-2315, Harris County

#### POPULATION

#### SUMMARY

| Estimated Population            | 44,680 |
|---------------------------------|--------|
| Population Growth (since 2010)  | 2%     |
| Population Density (ppl / mile) | 5,405  |
| Median Age                      | 34.2   |

#### HOUSEHOLD

| Number of Households   | 15,178 |
|------------------------|--------|
| Household Size (ppl)   | 3      |
| Households w/ Children | 12,308 |

#### AGE



#### GENDER



#### MARITAL STATUS



## HOUSING

## SUMMARY

| Median Home Sale Price | \$428,200 |
|------------------------|-----------|
| Median Year Built      | 1973      |

## STABILITY

| Annual Residential Turnover | 12.59% |
|-----------------------------|--------|
|                             | L      |

#### OCCUPANCY

40.37%



#### FAIR MARKET RENTS (COUNTY)



#### QUALITY OF LIFE

### WORKERS BY INDUSTRY

| Agricultural, Forestry, Fishing     | 827   |
|-------------------------------------|-------|
| Mining                              |       |
| Construction                        | 3,871 |
| Manufacturing                       | 1,799 |
| Transportation and Communications   | 941   |
| Wholesale Trade                     | 561   |
| Retail Trade                        | 1,774 |
| Finance, Insurance and R