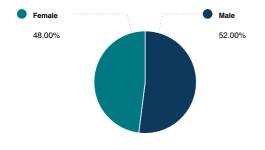

# 8554 Forum Dr, Houston, TX 77055-2315, Harris County

#### POPULATION

#### SUMMARY

| Estimated Population            | 44,680 |
|---------------------------------|--------|
| Population Growth (since 2010)  | 2%     |
| Population Density (ppl / mile) | 5,405  |
| Median Age                      | 34.2   |

#### HOUSEHOLD

| Number of Households   | 15,178 |
|------------------------|--------|
| Household Size (ppl)   | 3      |
| Households w/ Children | 12,308 |

#### AGE



#### GENDER



#### MARITAL STATUS



## HOUSING

## SUMMARY

| Median Home Sale Price | \$428,200 |
|------------------------|-----------|
| Median Year Built      | 1973      |

## STABILITY

| Annual Residential Turnover | 12.59% |
|-----------------------------|--------|
|                             | L      |

#### OCCUPANCY

40.37%



#### FAIR MARKET RENTS (COUNTY)



#### QUALITY OF LIFE

### WORKERS BY INDUSTRY

| Agricultural, Forestry, Fishing     | 827   |
|-------------------------------------|-------|
| Mining                              |       |
| Construction                        | 3,871 |
| Manufacturing                       | 1,799 |
| Transportation and Communications   | 941   |
| Wholesale Trade                     | 561   |
| Retail Trade                        | 1,774 |
| F