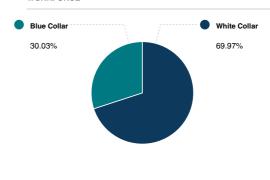

nover | 12.59% |
|-----------------------------|--------|
|                             | L      |

#### OCCUPANCY

40.37%



#### FAIR MARKET RENTS (COUNTY)



#### QUALITY OF LIFE

### WORKERS BY INDUSTRY

| Agricultural, Forestry, Fishing     | 827   |
|-------------------------------------|-------|
| Mining                              |       |
| Construction                        | 3,871 |
| Manufacturing                       | 1,799 |
| Transportation and Communications   | 941   |
| Wholesale Trade                     | 561   |
| Retail Trade                        | 1,774 |
| Finance, Insurance and Real Est ate | 1,471 |
| Services                            | 6,013 |
| Public Administration               | 253   |
| Unclassified                        |       |

### WORKFORCE



### HOUSEHOLD INCOME



#### COMMUTE METHOD



#### WEATHER

| January High Temp (avg °F)    | 62.9  |
|-------------------------------|-------|
| January Low Temp (avg °F)     | 43.2  |
| July High Temp (avg °F)       | 93.7  |
| July Low Temp (avg °F)        | 75.1  |
| Annual Precipitation (inches) | 49.77 |

# EDUCATION

# EDUCATIONAL CLIMATE INDEX (1)

Median Travel Time



25 min

#### HIGHEST LEVEL ATTAINED

| 3,886 |
|-------|
| 7,325 |
| 6,565 |
| 3,811 |
| 1,116 |
| 7,157 |
| 4,193 |
|       |

(1) This measure of socioeconomic status helps identify ZIP codes with the best conditions for quality schools. It is based on the U.S. Census Bureau's Socioeconomic Status (SES) measure with weights adjusted to more strongly reflect the educational aspect of social status (education 2:1