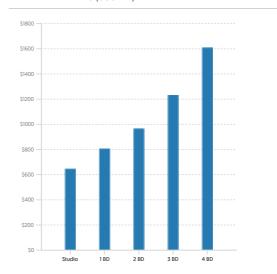

PULATION

#### SUMMARY

| Estimated Population            | 44,680 |
|---------------------------------|--------|
| Population Growth (since 2010)  | 2%     |
| Population Density (ppl / mile) | 5,405  |
| Median Age                      | 34.2   |

#### HOUSEHOLD

| Number of Households   | 15,178 |
|------------------------|--------|
| Household Size (ppl)   | 3      |
| Households w/ Children | 12,308 |

#### AGE



#### GENDER



#### MARITAL STATUS



## HOUSING

## SUMMARY

| Median Home Sale Price | \$428,200 |
|------------------------|-----------|
| Median Year Built      | 1973      |

## STABILITY

| Annual Residential Turnover | 12.59% |
|-----------------------------|--------|
|                             | L      |

#### OCCUPANCY

40.37%



#### FAIR MARKET RENTS (COUNTY)



#### QUALITY OF LIFE

### WORKERS BY INDUSTRY

| Agricultural, Forestry, Fishing     | 827   |
|-------------------------------------|-------|
| Mining                              |       |
| Construction                        | 3,871 |
| Manufacturing                       | 1,799 |
| Transportation and Communications   | 941   |
| Wholesale Trade                     | 561   |
| Retail Trade                        | 1,774 |
| Finance, Insurance and Real Est ate | 1,471 |
| Services                            | 6,013 |
| Public Administration               | 253   |
| Unclassified                        |       |

### WORKFORCE



### HOUSEHOLD INCOME



#### COMMUTE METHOD



#### WEATHER

| January High Temp (avg °F)    | 62.9  |
|-------------------------------|-------|
| January Lo