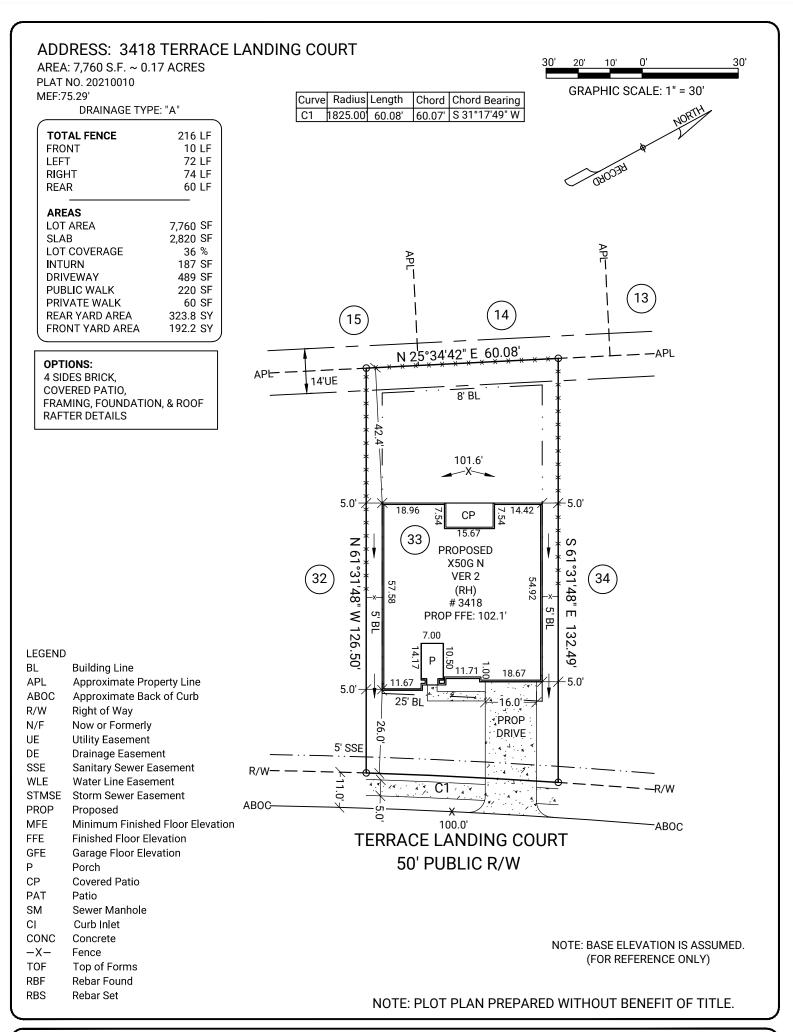

**GENERAL NOTES:** No field work has been performed. This property is subject to additional easements or restrictions of record. Carter & Clark Surveyors is unable to warrant the accuracy of boundary information, structures, easements, and buffers that are illustrated on the subdivision plat. Utility easement has not been field verified by surveyor. contact utility contractor for location prior to construction (if applicable). This plat is for exclusive use by client. Use by third parties is at their own risk. Dimensions from house to property lines should not be used to establish fences. City sidewalks, driveway approaches, and other improvements inside the city's right of way are provided for demonstration purposes only. consult the development plans for actual construction. This plat has been calculated for closure and is found to be accurate within one foot in 10,000+ feet.