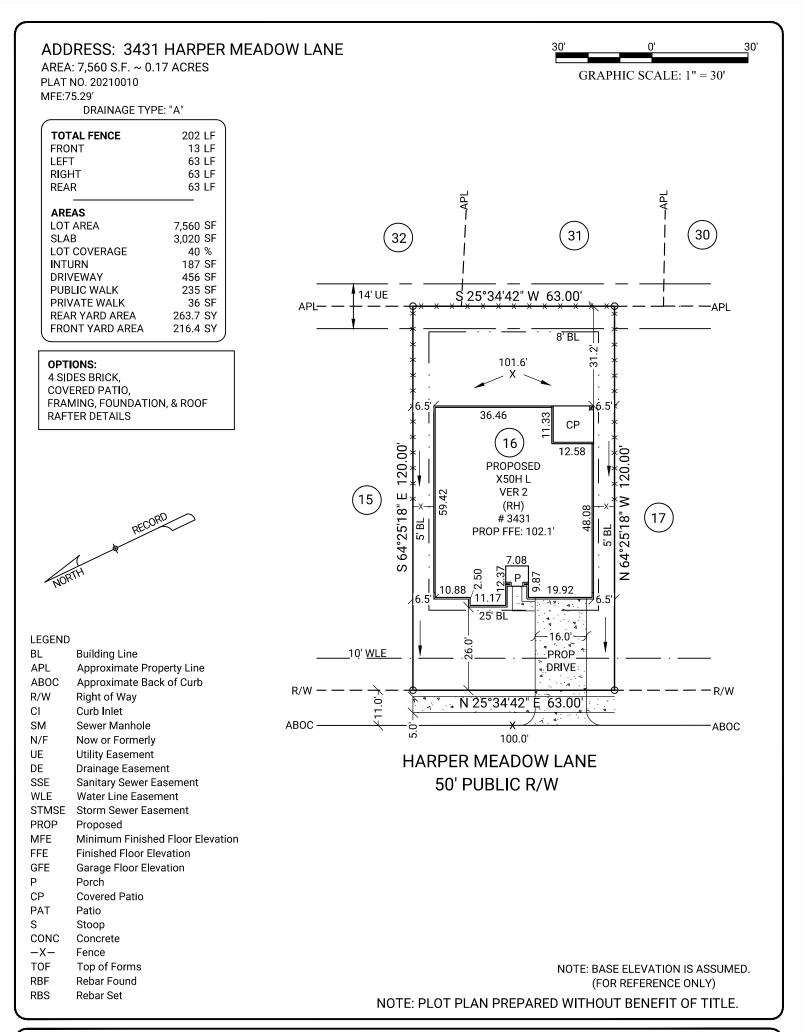

**GENERAL NOTES:** No field work has been performed. This property is subject to additional easements or restrictions of record. Carter & Clark Surveyors is unable to warrant the accuracy of boundary information, structures, easements, and buffers that are illustrated on the subdivision plat. Utility easement has not been field verified by surveyor. contact utility contractor for location prior to construction (if applicable). This plat is for exclusive use by client. Use by third parties is at their own risk. Dimensions from house to property lines should not be used to establish fences. City sidewalks, driveway approaches, and other improvements inside the city's right of way are provided for demonstration purposes only. consult the development plans for actual construction. This plat has been calculated for closure and is found to be accurate within one foot in 10,000+ feet.