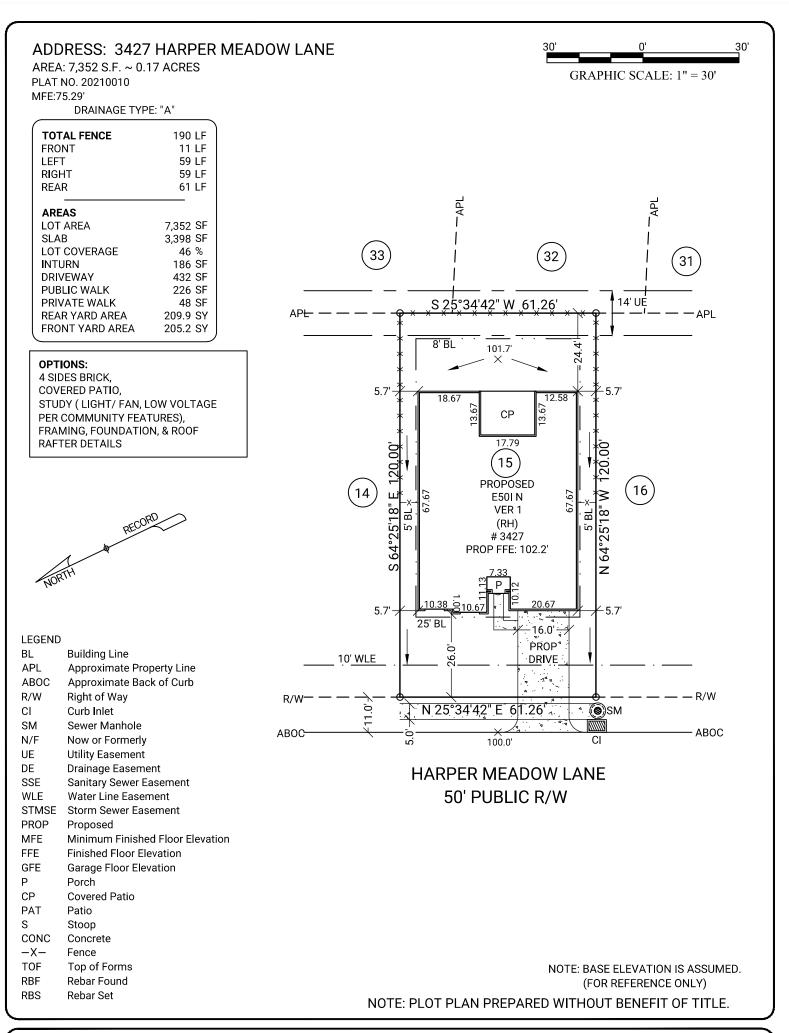

**GENERAL NOTES:** No field work has been performed. This property is subject to additional easements or restrictions of record. Carter & Clark Surveyors is unable to warrant the accuracy of boundary information, structures, easements, and buffers that are illustrated on the subdivision plat. Utility easement has not been field verified by surveyor. contact utility contractor for location prior to construction (if applicable). This plat is for exclusive use by client. Use by third parties is at their own risk. Dimensions from house to property lines should not be used to establish fences. City sidewalks, driveway approaches, and other improvements inside the city's right of way are provided for demonstration purposes only. consult the development plans for actual construction. This plat has been calculated for closure and is found to be accurate within one foot in 10,000+ feet.