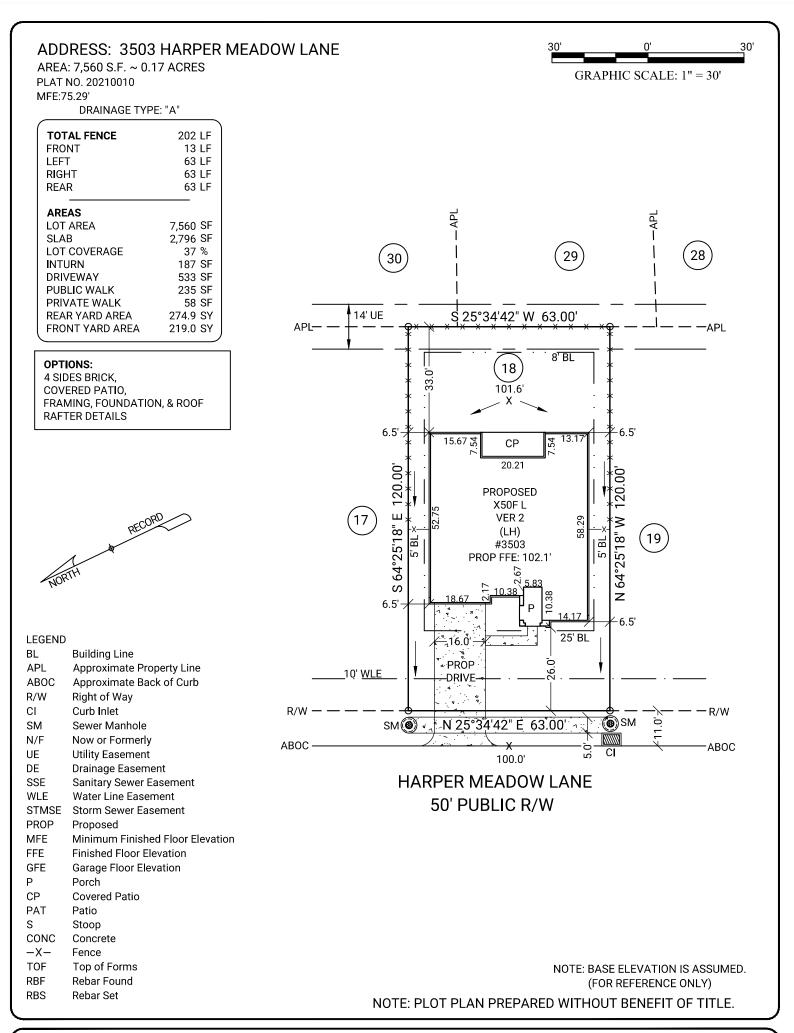

**GENERAL NOTES:** No field work has been performed. This property is subject to additional easements or restrictions of record. Carter & Clark Surveyors is unable to warrant the accuracy of boundary information, structures, easements, and buffers that are illustrated on the subdivision plat. Utility easement has not been field verified by surveyor. contact utility contractor for location prior to construction (if applicable). This plat is for exclusive use by client. Use by third parties is at their own risk. Dimensions from house to property lines should not be used to establish fences. City sidewalks, driveway approaches, and other improvements inside the city's right of way are provided for demonstration purposes only. consult the development plans for actual construction. This plat has been calculated for closure and is found to be accurate within one foot in 10,000+ feet.