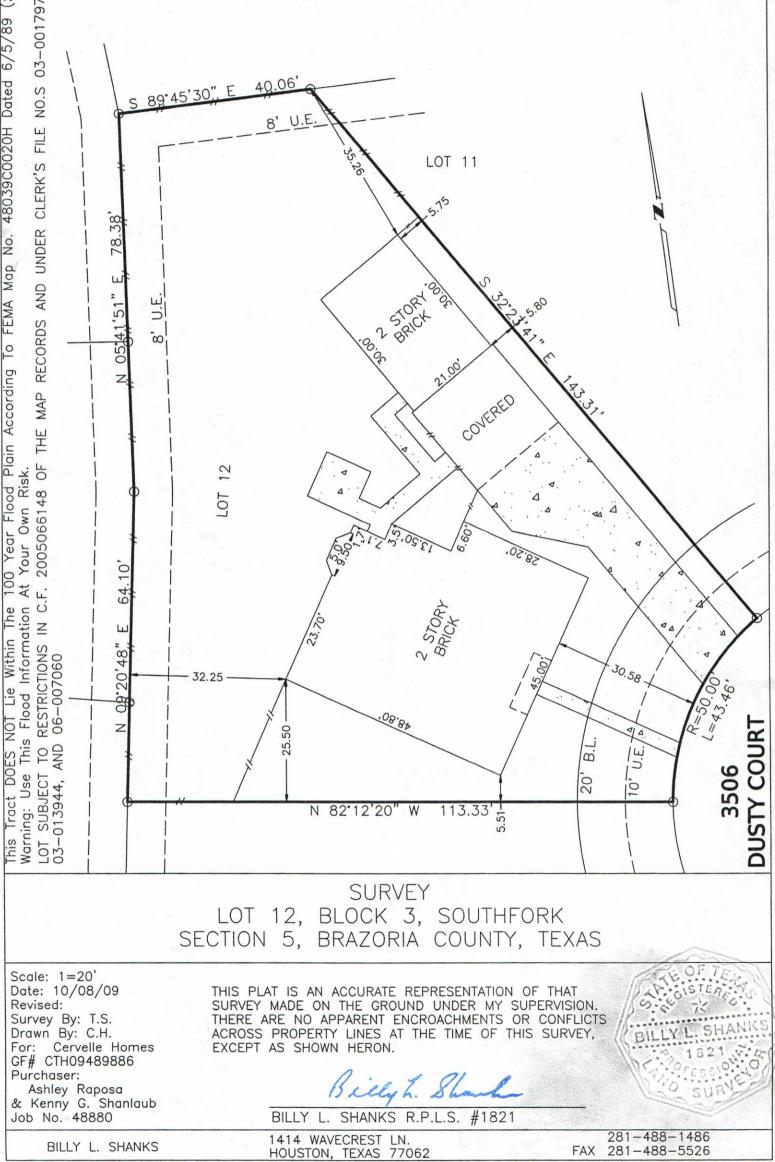

MAP OR PLAT RECORDED IN DOC. 2005066148 BRAZORIA COUNTY MAP RECORDS. This original work is protected under Copyright Laws, Title 17 United States Code 101 and 102. All violators will be prosecuted to the fullest extent of the law. This survey is being provided solely for the use of the recipients named herein, and no license has been created, express or implied, to copy the survey except as is necessary in conjunction with the original transaction, which shall take place within thirty (30) days from the date adjacent to the signature line hereon. Bearings based on recorded plat. Found or set iron rods at all corners. LOT SUBJECT TO CENTERPOINT ENERGY/SOUTHWESTERN BELL/TIME WARNER CABLE EASEMENT AS RECORDED IN C.F. 06-004532