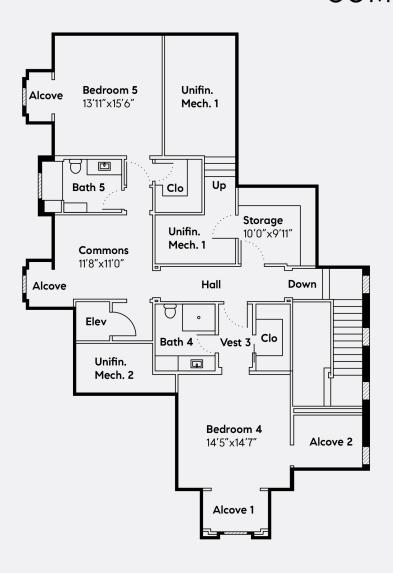

## COMPASS



Window

Door

Interior Wall

Thick/Exterior Wall

**3662 Overbrook** First Floor Plan

Compass is a licensed real estate broker and abides by Equal Housing Opportunity laws. All material presented herein is intended for informational purposes only. Information is compiled from sources deemed reliable but is subject to errors, omissions, changes in price, condition, sole, or withdraw without notice. No statement is made as to accuracy of any description. All measurements and square footages are approximate. Exact dimensions can be obtained by retaining the services of an architect or engineer. This is not intended to solicit property already listed.

## **COMPASS**







**3662 Overbrook** Second Floor Plan

## **COMPASS**







**3662 Overbrook** Third Floor Plan