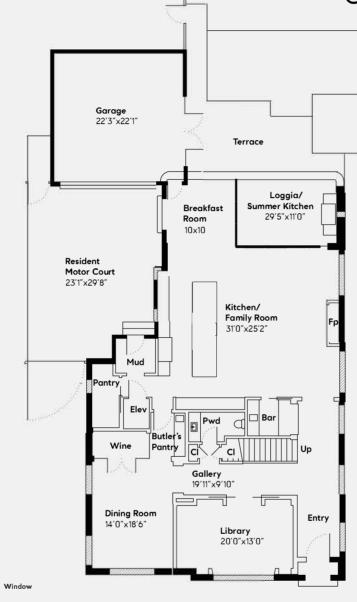

## COMPASS

Window

Door

Interior Wall

Thick/Exterior Wall

**3662 Overbrook** First Floor Plan

Compass is a licensed real estate broker and abides by Equal Housing Opportunity laws. All material presented herein is intended for informational purposes only. Information is compiled from sources deemed reliable but is subject to errors, omissions, changes in price, condition, sole, or withdraw without notice. No statement is made as to accuracy of any description. All measurements and square footages are approximate. Exact dimensions can be obtained by retaining the services of an architect or engineer. This is not intended to solicit property already listed.