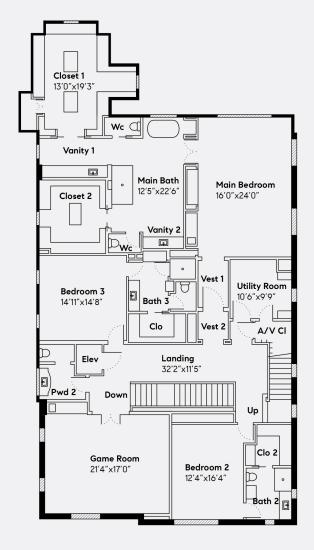

## COMPASS



Window

Door

Interior Wall

Thick/Exterior Wall

**3662 Overbrook** First Floor Plan

Compass is a licensed real estate broker and abides by Equal Housing Opportunity laws. All material presented herein is intended for informational purposes only. Information is compiled from sources deemed reliable but is subject to errors, omissions, changes in price, condition, sole, or withdraw without notice. No statement is made as to accuracy of any description. All measurements and square footages are approximate. Exact dimensions can be obtained by retaining the services of an architect or engineer. This is not intended to solicit property already listed.

## **COMPASS**







**3662 Overbrook** Second Floor Plan

## **COMPASS**







**3662 Overbrook** Third Floor Plan