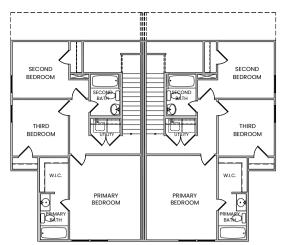

## 1231 PLAN

- Two Duplex Units, 1231 Sqft Each
- 3 Beds / 2.5 Baths / 2-Car Garage
- Certified Energy-Efficient
- ✓ Smart Home Technology
- ✓ Open Concept Living/Dining
- ✓ Granite Countertops
- ✓ Samsung Appliance Package
- Shaw Expo Vinyl Plank Flooring

✓ New Home Warranty

SECOND FLOOR

FIRST FLOOR

Ameritex home owners save an average of \$855+ per year on energy costs.\*