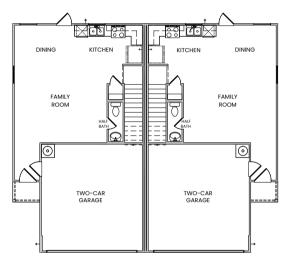

## 1231 PLAN

- Two Duplex Units, 1231 Sqft Each
- 3 Beds / 2.5 Baths / 2-Car Garage
- Certified Energy-Efficient
- ✓ Smart Home Technology
- ✓ Open Concept Living/Dining
- ✓ Granite Countertops
- ✓ Samsung Appliance Package
- Shaw Expo Vinyl Plank Flooring

✓ New Home Warranty

SECOND FLOOR

FIRST FLOOR

Ameritex home owners save an average of \$855+ per year on energy costs.\*