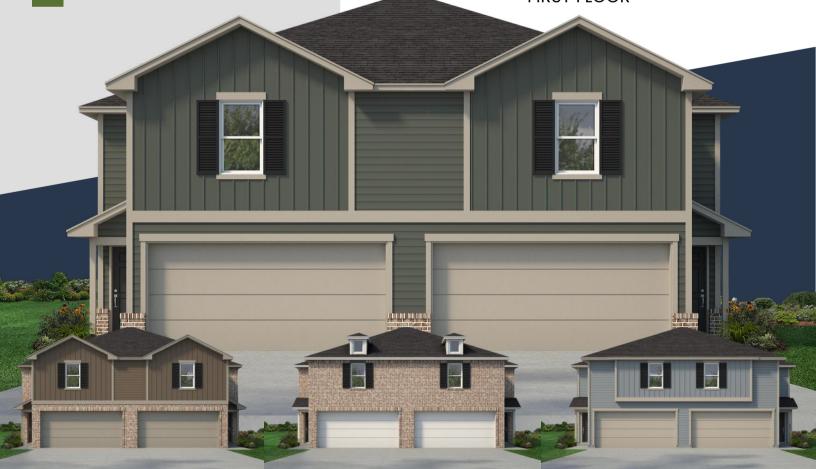

## 1231 PLAN

- Two Duplex Units, 1231 Sqft Each
- 3 Beds / 2.5 Baths / 2-Car Garage
- Certified Energy-Efficient
- ✓ Smart Home Technology
- ✓ Open Concept Living/Dining
- ✓ Granite Countertops
- ✓ Samsung Appliance Package
- Shaw Expo Vinyl Plank Flooring

✓ New Home Warranty

SECOND FLOOR

FIRST FLOOR

Ameritex home owners save an average of \$855+ per year on energy costs.\*