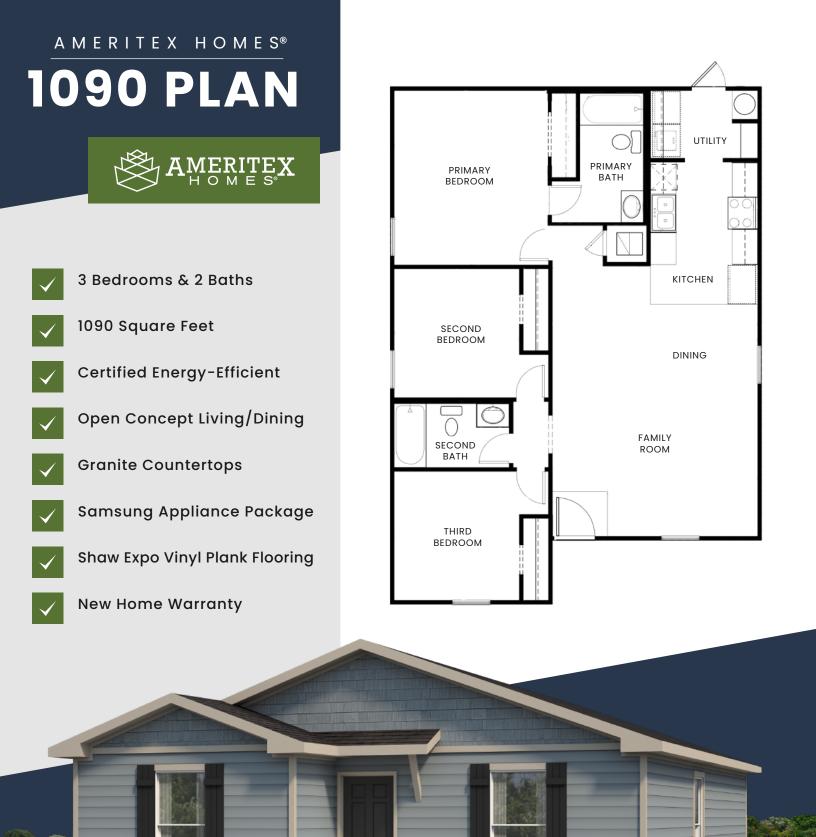

## **KEY FEATURES**

- Granite Countertops
- Shaker Style Wood Cabinets
- Energy-Efficient Samsung Appliances
- Shaw Expo 6MIL Vinyl Plank Wood-Look Flooring Color/Style: Dublin
- Programmable Thermostat
- Low-E Windows
- LED Lighting
- Sherwin Williams Exterior/Interior Paint
- 25+ Year 3-Tab Shingled Roof
- 10 Year New Home Warranty