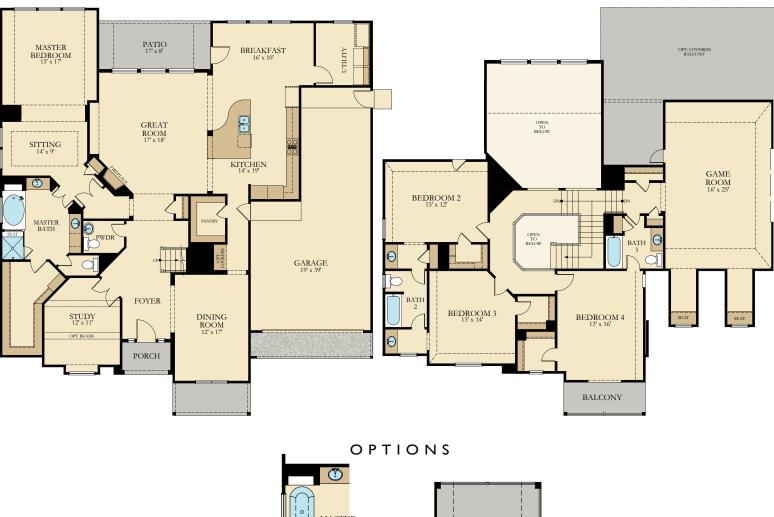

## The Back THE CLASSIC COLLECTION

PLAN:3835 | 4,163 SQ. FT. | 4 BEDROOMS | 3.5 BATHS | 3 CAR GARAGE

SECOND FLOOR

FIRST FLOOR

## The Back THE CLASSIC COLLECTION

## PLAN:3835 | 4,163 SQ. FT. | 4 BEDROOMS | 3.5 BATHS | 3 CAR GARAGE

VILLAGEBUILDERS.COM