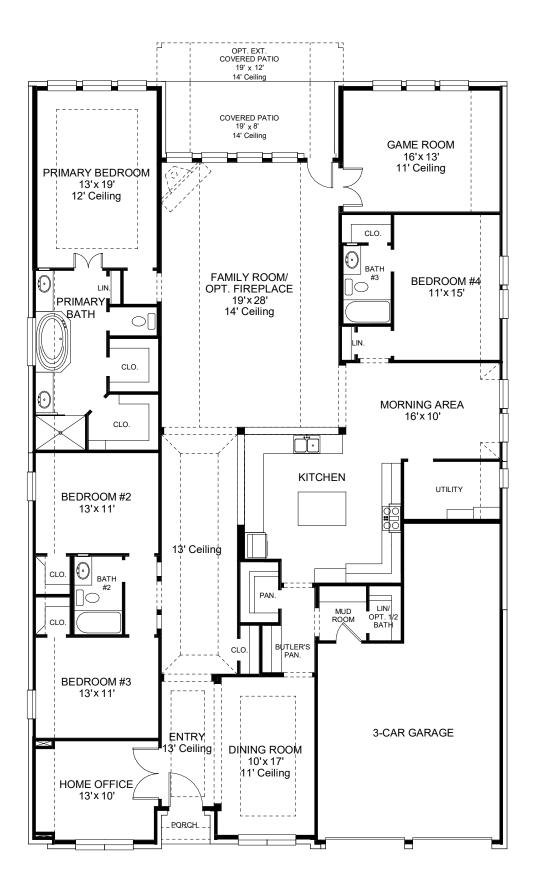

## DESIGN 3258W

PERRY

HOMES

This home contains approximately 3,258 square feet.\*

DESIGN 3258W E-1