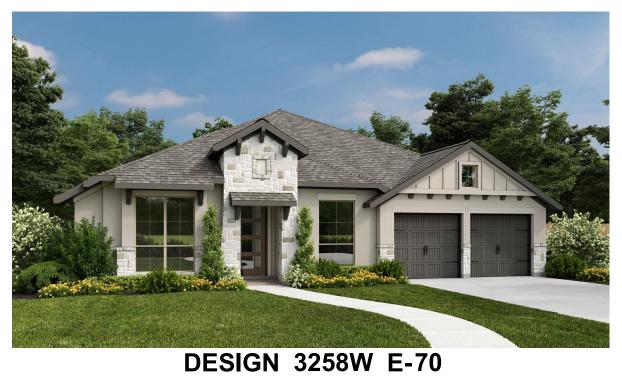

## DESIGN 3258W

PERRY

HOMES

This home contains approximately 3,258 square feet.\*

DESIGN 3258W E-1