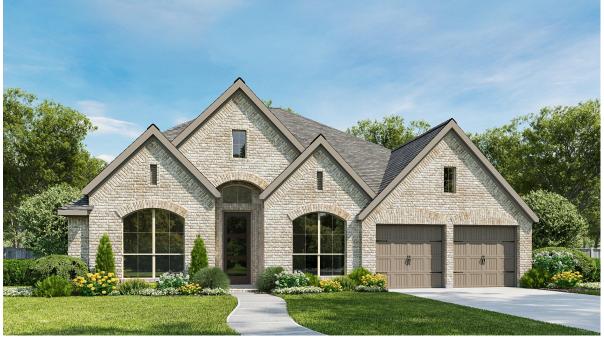

## DESIGN 3258W

PERRY

HOMES

This home contains approximately 3,258 square feet.\*





DESIGN 3258W E-1



## **DESIGN 3258W E-50**



INCLUDES STUCCO FRONT





## **DESIGN 3258W E-71**

This design, as originally designed and prior to any changes you make, is estimated to yield approximately the number of square feet shown on page 1. All dimensions are approximate. Square footage may vary based on as-built dimensions, configurations, plan options and/or the method of calculation. Designs are not-to-scale, and are conceptual illustrations that may differ from construction plans or completed improvements. A design may depict features not available on all homesites or in all communities. Perry Homes reserves the right to make changes in plans and specifications, and to substitute material of similar quality. Prices, terms, promotions, plans, dimensions, features, options, a