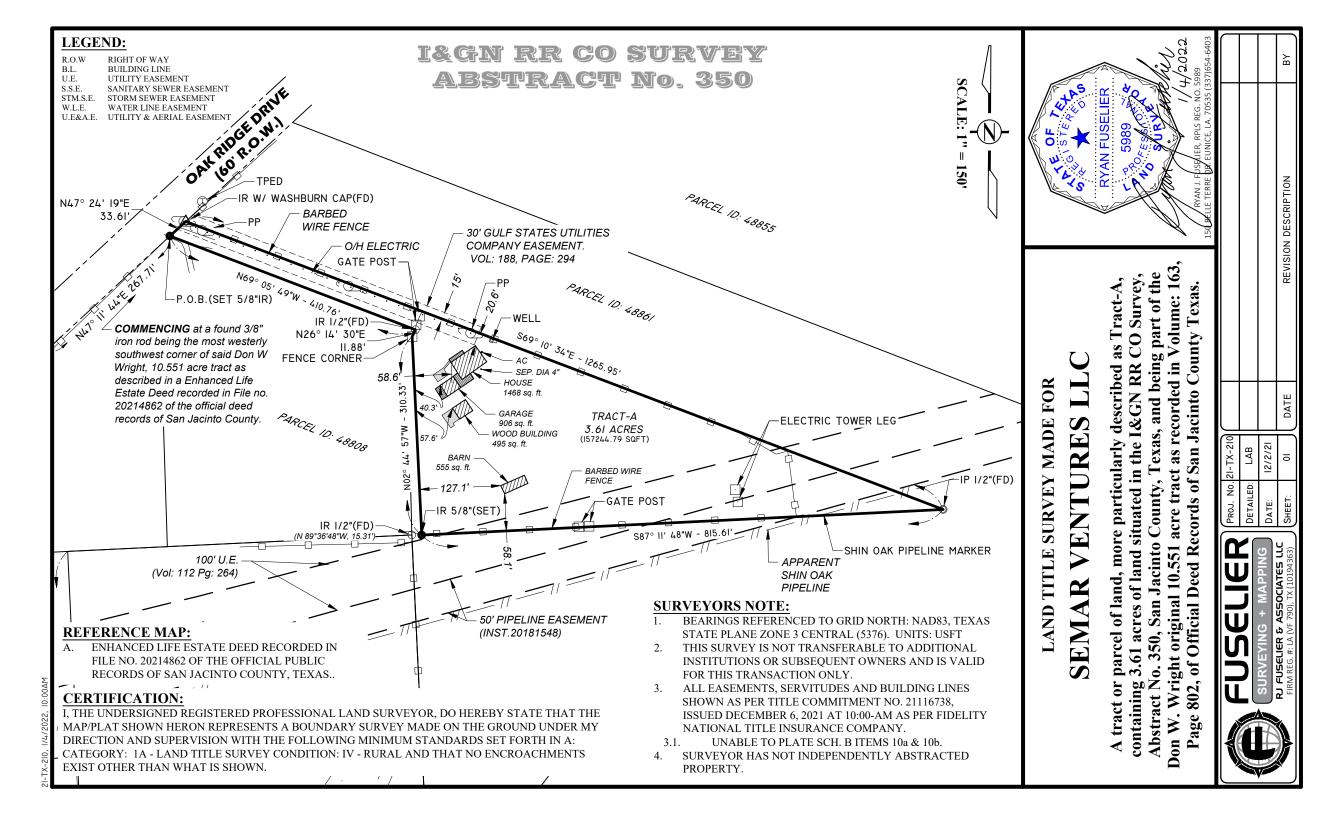

## TRACT-A:

A TRACT OR PARCEL OF LAND, MORE PARTICULARLY DESCRIBED AS TRACT-A, CONTAINING 3.61 ACRES OF LAND SITUATED IN THE I&GN RR CO SURVEY, ABSTRACT NO. 350, SAN JACINTO COUNTY, TEXAS, AND BEING PART OF THE DON W. WRIGHT ORIGINAL 10.551 ACRE TRACT AS RECORDED IN VOLUME: 163, PAGE 802, OF OFFICIAL DEED RECORDS OF SAN JACINTO COUNTY TEXAS. BEING MORE PARTICULARLY DESCRIBED AS FOLLOWS:

FROM THE **POINT OF COMMENCEMENT** BEING A FOUND 3/8" IRON ROD BEING THE MOST WESTERLY SOUTHWEST CORNER OF SAID DON W WRIGHT, 10.551 ACRE TRACT AS DESCRIBED IN AN ENHANCED LIFE ESTATE DEED RECORDED IN FILE NO. 20214862 OF THE OFFICIAL DEED RECORDS OF SAN JACINTO COUNTY.

CONTINUE ALONG THE SOUTHERN MARGIN OF OAK RIDGE DRIVE, NORTH 47° 11' 44" EAST, A DISTANCE OF 267.71 FEET TO A SET FIVE-EIGHT INCH IRON ROD FOR THE **POINT OF BEGINNING**;

THENCE, NORTH 47° 24' 19" EAST, A DISTANCE OF 33.61 FEET TO A FOUND IRON ROD WITH A WASHBURN STAMPED CAP FOR THE NORTHERN MOST CORNER OF THE HEREIN DESCRIBED TRACT;

THENCE LEAVING SAID MARGIN, SOUTH 69° 10' 34" EAST, A DISTANCE OF 1,265.95 FEET TO A FOUND HALF-INCH IRON ROD FOR THE SOUTHEAST CORNER OF THE HEREIN DESCRIBED TRACT;

THENCE, SOUTH 87° 11' 48" WEST, A DISTANCE OF 815.61 FEET TO A SET FIVE-EIGHT INCH IRON ROD FOR THE SOUTHEAST CORNER OF THE HEREIN DESCRIBED TRACT;

THENCE, NORTH 2° 44' 57" WEST, A DISTANCE OF 310.33 FEET TO A FOUND FENCE CORNER;

THENCE, NORTH 26° 14' 30" EAST, A DISTANCE OF 11.88 FEET TO A FOUND HALF-INCH IRON ROD;

THENCE, NORTH 69° 05' 49" WEST, A DISTANCE OF 410.76 FEET TO THE **POINT OF BEGINNING.** 

SAID TRACT OR PARCEL CONTAINING 3.61 ACRES OF LAND.

ALL BEARINGS ARE BASED ON GRID NORTH.