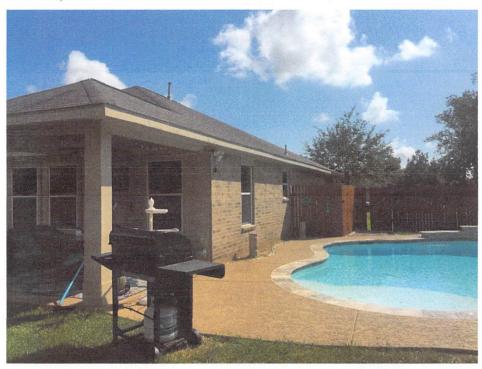

| SECTION A - PROPERTY INFORMATION                                                                                                                                                                               | FOR INSURANCE COMPANY USE      |                               |                                         |                   |       |  |
|----------------------------------------------------------------------------------------------------------------------------------------------------------------------------------------------------------------|--------------------------------|-------------------------------|-----------------------------------------|-------------------|-------|--|
| A1. Building Owner's Name TLS Job# 19-0607 GCAD Long Acct No: 6856-000                                                                                                                                         | Policy Number                  | :                             |                                         |                   |       |  |
| A2. Building Street Address (including Apt., Unit, Suite, and/or Bldg. No.) or P.O. Route and Box No.  Company NAIC Number:                                                                                    |                                |                               |                                         |                   |       |  |
| 9238 Creekside Drive  City Hitchcock  State TX  Zip Code 77563                                                                                                                                                 |                                |                               |                                         |                   |       |  |
| City Hitchcock                                                                                                                                                                                                 | State TX                       | ·                             | Zip Gode /                              | 7563              |       |  |
| A3. Property Description (Lot and Block Numbers, Tax Parcel Number, Legal LOT 39 BLOCK 1 SUNRISE CREEK, Parcel No. 511288                                                                                      | ii Description, etc.           | ,                             |                                         |                   |       |  |
| A4. Building Use (e.g., Residential, Non-Residential, Addition, Accessory, et                                                                                                                                  | c.) RESIDENTI                  | IAL                           |                                         |                   |       |  |
|                                                                                                                                                                                                                |                                |                               | <b>♂</b> NAD 1983                       | ,                 |       |  |
| A5. Latitude/Longitude: Lat. 29°20'45.48" Long. 95°2'32.40" Horizontal Datum: NAD 1927 NAD 1983  A6. Attach at least 2 photographs of the building if the Certificate is being used to obtain flood insurance. |                                |                               |                                         |                   |       |  |
| A7. Building Diagram Number One-A (1-A)                                                                                                                                                                        |                                |                               |                                         |                   |       |  |
| A8. For a building with a crawlspace or enclosure(s):                                                                                                                                                          | A9. For a buildir              | ng with an attach             | ed garage:                              |                   |       |  |
| a) Square footage of crawispace or enclosure(s) NA sq ft                                                                                                                                                       | a) Square footag               | ge of attached ga             | arage                                   | 424               | sq ft |  |
| b) Number of permanent flood openings in the                                                                                                                                                                   |                                | ermanent flood o              |                                         |                   |       |  |
| crawlspace or enclosure(s) within 1.0 foot above adjacent grade                                                                                                                                                | in the attache<br>above adjace | ed garage within<br>ent grade | 1.0 foot                                | NA                |       |  |
|                                                                                                                                                                                                                |                                | -<br>                         |                                         |                   |       |  |
| c) Total net area of flood openings in A8.b sq in                                                                                                                                                              | c) Total net area              | a of flood opening            |                                         | NA                | sq in |  |
| d) Engineered flood openings? C Yes  V No                                                                                                                                                                      | d) Engineered f                | lood openings?                | C Yes (                                 | <b>7</b> No       |       |  |
| SECTION B - FLOOD INSURANCE RAT                                                                                                                                                                                |                                | FORMATION                     |                                         |                   |       |  |
| B1. NFIP Community Name & Community Number B2. Cour Hitchcock, City of - 485479                                                                                                                                |                                | ESTON                         |                                         | B3. State<br>TEXA | s     |  |
|                                                                                                                                                                                                                | nel Effective/ B8.             |                               |                                         |                   | n(s)  |  |
| 485479 0385 G Aug 15, 2019 Aug 15,                                                                                                                                                                             | 2010                           | ΑE                            | depth                                   | 15'               |       |  |
| 485479 0385 G Aug 15, 2019 Aug 15, B10. Indicate the source of the Base Flood Elevation (BFE) data or base floor                                                                                               |                                |                               |                                         | 13                |       |  |
| ← FIS Profile  FIRM ← Community Determined ← Other/Source:                                                                                                                                                     |                                |                               |                                         |                   |       |  |
| B11. Indicate elevation datum used for BFE in Item B9: C NGVD 1929                                                                                                                                             | NAVD 1988 C O                  | ther/Source                   |                                         |                   |       |  |
| B12. Is the building located in a Coastal Barrier Resources System (CBRS) a                                                                                                                                    |                                |                               | DBA\2 C Ve                              | s <b>Ø</b> No     |       |  |
| Designation Date: CBRS COPA                                                                                                                                                                                    | red or Otherwise i             | riolected Area (              | oray: ( le                              | :S <b>V</b> , 140 |       |  |
| SECTION C - BUILDING ELEVATION INFO                                                                                                                                                                            | RMATION (SURV                  | EV BEOLIBEDI                  |                                         |                   |       |  |
|                                                                                                                                                                                                                |                                |                               |                                         |                   |       |  |
| C1. Building elevations are based on: Construction Drawings* Buil A new Elevation Certificate will be required when construction of the building                                                               | lding Under Const              | ruction*                      | Finished Cons                           | truction          |       |  |
| C2. Elevations: Zones A1-A30, AE, AH, A (with BFE), VE, V1-V30, V (with BF                                                                                                                                     |                                | Z/AE. AR/A1-A30               | AR/AH. AR/A                             | O Complet         | te    |  |
| Items C2.a-h below according to the building diagram specified in Item A7. In                                                                                                                                  | Puerto Rico only,              | enter meters.                 | , , , , , , , , , , , , , , , , , , , , | .o. complet       | .0    |  |
| Benchmark Utilized: V1219 (PID AW0475)                                                                                                                                                                         | rtical Datum: (NA              | VD 88)                        |                                         |                   |       |  |
| Indicate elevation datum used for the elevations in items a) through h) below.                                                                                                                                 | C NGVD 1929                    | <b>♥</b> NAVD 1988            | •                                       |                   |       |  |
| C Other/Source:                                                                                                                                                                                                |                                |                               |                                         |                   |       |  |
| Datum used for building elevations must be the same as that used for the BFI                                                                                                                                   | Ε.                             |                               | Check the me                            | asurement u       | used. |  |
| a) Top of bottom floor (including basement, crawlspace, or enclosure floor)                                                                                                                                    | 15                             | 3                             |                                         | C meters          | 3     |  |
| b) Top of the next higher floor                                                                                                                                                                                | NA .                           |                               | <b>⊄</b> feet                           | C meters          | 3     |  |
| c) Bottom of the lowest horizontal structural member (V Zones only)                                                                                                                                            | <u>NA</u> .                    |                               |                                         | C meters          | 3     |  |
| d) Attached garage (top of slab)                                                                                                                                                                               | 14                             | 6                             |                                         | C meters          | 3     |  |
| e) Lowest elevation of machinery or equipment servicing the building (Describe type of equipment and location in Comments)                                                                                     | 14                             | 4                             | <b>⊄</b> feet                           | C meters          | 3     |  |
| f) Lowest adjacent (finished) grade next to building (LAG)                                                                                                                                                     | 14                             | 4                             | <b>€</b> feet                           | C meters          |       |  |
| g) Highest adjacent (finished) grade next to building (HAG)                                                                                                                                                    | 14                             | 4                             | <b>⊘</b> feet                           | ( meters          |       |  |
| h) Lowest adjacent grade at lowest elevation of deck or stairs, including                                                                                                                                      |                                | •                             | ₩ iest                                  | ( meters          |       |  |
| structural support                                                                                                                                                                                             | 14                             | 8                             | <b>⊘</b> feet                           | C meters          | •     |  |
| Date: Oct 2, 2019 TLS Job# 19-0607                                                                                                                                                                             |                                |                               |                                         |                   |       |  |