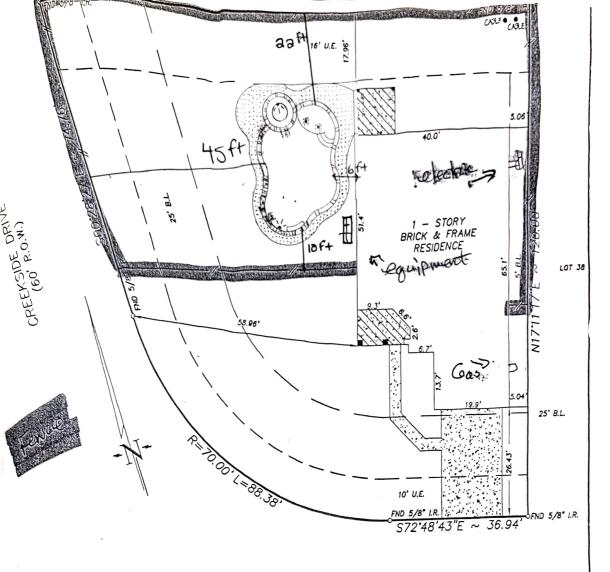

# 9238 CREEKSIDE DRIVE (60' R.O.W.)

NOTE:

Distances shown in parentheses were measured on the ground. The following flood information was from a F.E.M.A. Map. We are not responsible for its occuracy

PANEL # 0005D COMMUNITY # 485479

DATE OF REVISION 04/04/1983

- 1. OIL, GAS & OTHER MINERAL RIGHTS PER TITLE COMMITMENT.
- 1. OIL, GAS & OTHER MINERAL RIGHTS PER TITLE COMMITMENT.
  2. THE TERMS, CONDITIONS AND STIPULATIONS OF THAT CERTAIN
  AGREEMENT FOR UNDERGROUND ELECTRIC, SERVICE WITH CENTER-POINT ENERGY HOUSTON ELECTRIC, LLC, RECORRED UNDER CLERKS
  FILE NO. 2007018085 OF THE O.P.R.O.G.C., TX.
  3. EASEMENTS FOR ENGROACHMENTS AND/OR OVERHANG OF IMPROVEMENTS, FOR FENCE REPAIRS, UTILITY, AND PARTY FENCE AND PARTY
  MALL AGREEMENT, RECORDED UNDER G.F. NO. 2007009189 OF THE
  O.P.R.O.G.C., TX.
  4. EASEMENT IN FAVOR OF RELIAN ENERGY HL&P RECORDED UNDER
  F.C. NO. 016—50—0663 IN THE O.P.R.O.R.P.O.G.C., TX.
  (UNABLE TO LOCATE)

AD: \FINALS\SRC390100

| DATE OF REVISION 5175 17                                                                                                               | SCALE: 1 = 20                                                                                 | AD: William  |       | ı |
|----------------------------------------------------------------------------------------------------------------------------------------|-----------------------------------------------------------------------------------------------|--------------|-------|---|
| (OUTSIDE OF 500 YEAR FLOOD PLAIN) ZONE "B" AND "C"                                                                                     | on 04/24/09                                                                                   | REVIS        | SIONS |   |
| Surveyed for <u>CASTLEROCK COMMUNITIES</u> , LP                                                                                        | on <u>04/24/00</u>                                                                            | 07/02/09     | FINAL |   |
|                                                                                                                                        | ISE CREEK                                                                                     |              |       |   |
|                                                                                                                                        | as according to the Map or Plat                                                               |              |       |   |
| recorded in <u>VOL. 2007A MAP NO.</u> of the <u>PLAT</u> re                                                                            |                                                                                               | G.F. No. 092 |       |   |
| I hereby certify that this survey was made on the ground under my sufacts found at the time of the survey. There were no encroachments | pervision and that it correctly represents the apparent on the ground except as shown hereon. | M            |       | • |

SUZANNE BATISTA & HECTOR BATISTA

TXL Mortgage Co.: -Title Company: <u>CROWN TITLE</u>

Hoffman Land Surveying, Ltd., LLP 5245 LANGFIELD ROAD - HOUSTON, TEXAS 77040 - (713)939-9100

| SECTION A - PROPERTY INFORMATION                                                                                                                                                                               | FOR INSURANCE COMPANY USE      |                               |                                         |                   |       |  |
|----------------------------------------------------------------------------------------------------------------------------------------------------------------------------------------------------------------|--------------------------------|-------------------------------|-----------------------------------------|-------------------|-------|--|
| A1. Building Owner's Name TLS Job# 19-0607 GCAD Long Acct No: 6856-000                                                                                                                                         | Policy Number                  | :                             |                                         |                   |       |  |
| A2. Building Street Address (including Apt., Unit, Suite, and/or Bldg. No.) or P.O. Route and Box No.  Company NAIC Number:                                                                                    |                                |                               |                                         |                   |       |  |
| 9238 Creekside Drive  City Hitchcock  State TX  Zip Code 77563                                                                                                                                                 |                                |                               |                                         |                   |       |  |
| City Hitchcock                                                                                                                                                                                                 | State TX                       | ·                             | Zip Gode /                              | 7563              |       |  |
| A3. Property Description (Lot and Block Numbers, Tax Parcel Number, Legal LOT 39 BLOCK 1 SUNRISE CREEK, Parcel No. 511288                                                                                      | ii Description, etc.           | ,                             |                                         |                   |       |  |
| A4. Building Use (e.g., Residential, Non-Residential, Addition, Accessory, et                                                                                                                                  | c.) RESIDENTI                  | IAL                           |                                         |                   |       |  |
|                                                                                                                                                                                                                |                                |                               | <b>♂</b> NAD 1983                       | ,                 |       |  |
| A5. Latitude/Longitude: Lat. 29°20'45.48" Long. 95°2'32.40" Horizontal Datum: NAD 1927 NAD 1983  A6. Attach at least 2 photographs of the building if the Certificate is being used to obtain flood insurance. |                                |                               |                                         |                   |       |  |
| A7. Building Diagram Number One-A (1-A)                                                                                                                                                                        |                                |                               |                                         |                   |       |  |
| A8. For a building with a crawlspace or enclosure(s):                                                                                                                                                          | A9. For a buildir              | ng with an attach             | ed garage:                              |                   |       |  |
| a) Square footage of crawispace or enclosure(s) NA sq ft                                                                                                                                                       | a) Square footag               | ge of attached ga             | arage                                   | 424               | sq ft |  |
| b) Number of permanent flood openings in the                                                                                                                                                                   |                                | ermanent flood o              |                                         |                   |       |  |
| crawlspace or enclosure(s) within 1.0 foot above adjacent grade                                                                                                                                                | in the attache<br>above adjace | ed garage within<br>ent grade | 1.0 foot                                | NA                |       |  |
|                                                                                                                                                                                                                |                                | -<br>                         |                                         |                   |       |  |
| c) Total net area of flood openings in A8.b sq in                                                                                                                                                              | c) Total net area              | a of flood opening            |                                         | NA                | sq in |  |
| d) Engineered flood openings? C Yes  V No                                                                                                                                                                      | d) Engineered f                | lood openings?                | C Yes (                                 | <b>7</b> No       |       |  |
| SECTION B - FLOOD INSURANCE RAT                                                                                                                                                                                |                                | FORMATION                     |                                         |                   |       |  |
| B1. NFIP Community Name & Community Number B2. Cour Hitchcock, City of - 485479                                                                                                                                |                                | ESTON                         |                                         | B3. State<br>TEXA | s     |  |
|                                                                                                                                                                                                                | nel Effective/ B8.             |                               |                                         |                   | n(s)  |  |
| 485479 0385 G Aug 15, 2019 Aug 15,                                                                                                                                                                             | 2010                           | ΑE                            | depth                                   | 15'               |       |  |
| 485479 0385 G Aug 15, 2019 Aug 15, B10. Indicate the source of the Base Flood Elevation (BFE) data or base floor                                                                                               |                                |                               |                                         | 13                |       |  |
| ← FIS Profile  FIRM ← Community Determined ← Other/Source:                                                                                                                                                     |                                |                               |                                         |                   |       |  |
| B11. Indicate elevation datum used for BFE in Item B9: C NGVD 1929                                                                                                                                             | NAVD 1988 C O                  | ther/Source                   |                                         |                   |       |  |
| B12. Is the building located in a Coastal Barrier Resources System (CBRS) a                                                                                                                                    |                                |                               | DBA\2 C Ve                              | s <b>Ø</b> No     |       |  |
| Designation Date: CBRS COPA                                                                                                                                                                                    | red or Otherwise i             | riolected Area (              | oray: ( le                              | :S <b>V</b> , 140 |       |  |
| SECTION C - BUILDING ELEVATION INFO                                                                                                                                                                            | RMATION (SURV                  | EV BEOLIBEDI                  |                                         |                   |       |  |
|                                                                                                                                                                                                                |                                |                               |                                         |                   |       |  |
| C1. Building elevations are based on: Construction Drawings* Buil A new Elevation Certificate will be required when construction of the building                                                               | lding Under Const              | ruction*                      | Finished Cons                           | truction          |       |  |
| C2. Elevations: Zones A1-A30, AE, AH, A (with BFE), VE, V1-V30, V (with BF                                                                                                                                     |                                | Z/AE. AR/A1-A30               | AR/AH. AR/A                             | O Complet         | te    |  |
| Items C2.a-h below according to the building diagram specified in Item A7. In                                                                                                                                  | Puerto Rico only,              | enter meters.                 | , , , , , , , , , , , , , , , , , , , , | .o. complet       | .0    |  |
| Benchmark Utilized: V1219 (PID AW0475)                                                                                                                                                                         | rtical Datum: (NA              | VD 88)                        |                                         |                   |       |  |
| Indicate elevation datum used for the elevations in items a) through h) below.                                                                                                                                 | C NGVD 1929                    | <b>♥</b> NAVD 1988            | •                                       |                   |       |  |
| C Other/Source:                                                                                                                                                                                                |                                |                               |                                         |                   |       |  |
| Datum used for building elevations must be the same as that used for the BFI                                                                                                                                   | Ε.                             |                               | Check the me                            | asurement u       | used. |  |
| a) Top of bottom floor (including basement, crawlspace, or enclosure floor)                                                                                                                                    | 15                             | 3                             |                                         | C meters          | 3     |  |
| b) Top of the next higher floor                                                                                                                                                                                | NA .                           |                               | <b>⊄</b> feet                           | C meters          | 3     |  |
| c) Bottom of the lowest horizontal structural member (V Zones only)                                                                                                                                            | <u>NA</u> .                    |                               |                                         | C meters          | 3     |  |
| d) Attached garage (top of slab)                                                                                                                                                                               | 14                             | 6                             |                                         | C meters          | 3     |  |
| e) Lowest elevation of machinery or equipment servicing the building (Describe type of equipment and location in Comments)                                                                                     | 14                             | 4                             | <b>⊄</b> feet                           | C meters          | 3     |  |
| f) Lowest adjacent (finished) grade next to building (LAG)                                                                                                                                                     | 14                             | 4                             | <b>€</b> feet                           | C meters          |       |  |
| g) Highest adjacent (finished) grade next to building (HAG)                                                                                                                                                    | 14                             | 4                             | <b>⊘</b> feet                           | ( meters          |       |  |
| h) Lowest adjacent grade at lowest elevation of deck or stairs, including                                                                                                                                      |                                | •                             | ₩ iest                                  | ( meters          |       |  |
| structural support                                                                                                                                                                                             | 14                             | 8                             | <b>⊘</b> feet                           | C meters          | •     |  |
| Date: Oct 2, 2019 TLS Job# 19-0607                                                                                                                                                                             |                                |                               |                                         |                   |       |  |