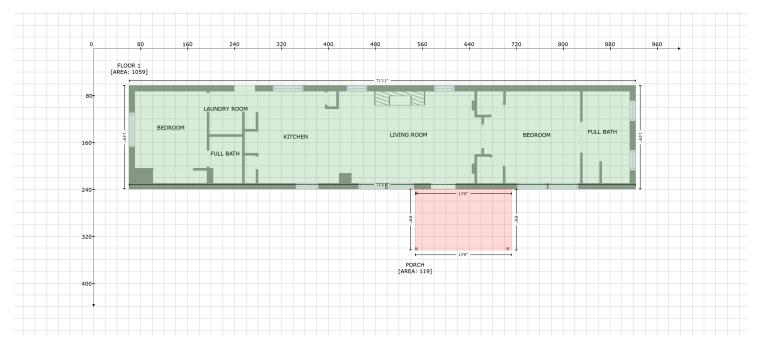

## **3014 Wagon Trail Rd, Pearland, TX, United States** Gross Living Area: 1059 sq. ft

| Space                      | Area (sq. ft) | Calculation Coordinate Polygon Area Algorithm using inches                                                                                                          |
|----------------------------|---------------|---------------------------------------------------------------------------------------------------------------------------------------------------------------------|
| FLOOR 1<br>(Living area)   | 1059          | -((923.5 + 923.5) * (62.8 - 239.5) + (923.5 + 60.3) * (239.5 - 239.5) + (60.3 + 60.3) * (239.5 - 62.8) + (60.3 + 923.5) * (62.8 - 62.8)) * 0.5 * 0.00694            |
| PORCH<br>(Non-living area) | 119           | -((712.3 + 712.3) * (239.5 - 343.6) + (712.3 + 547.9) * (343.6 - 343.6) + (547.9 + 547.9) * (343.6 -<br>239.5) + (547.9 + 712.3) * (239.5 - 239.5)) * 0.5 * 0.00694 |