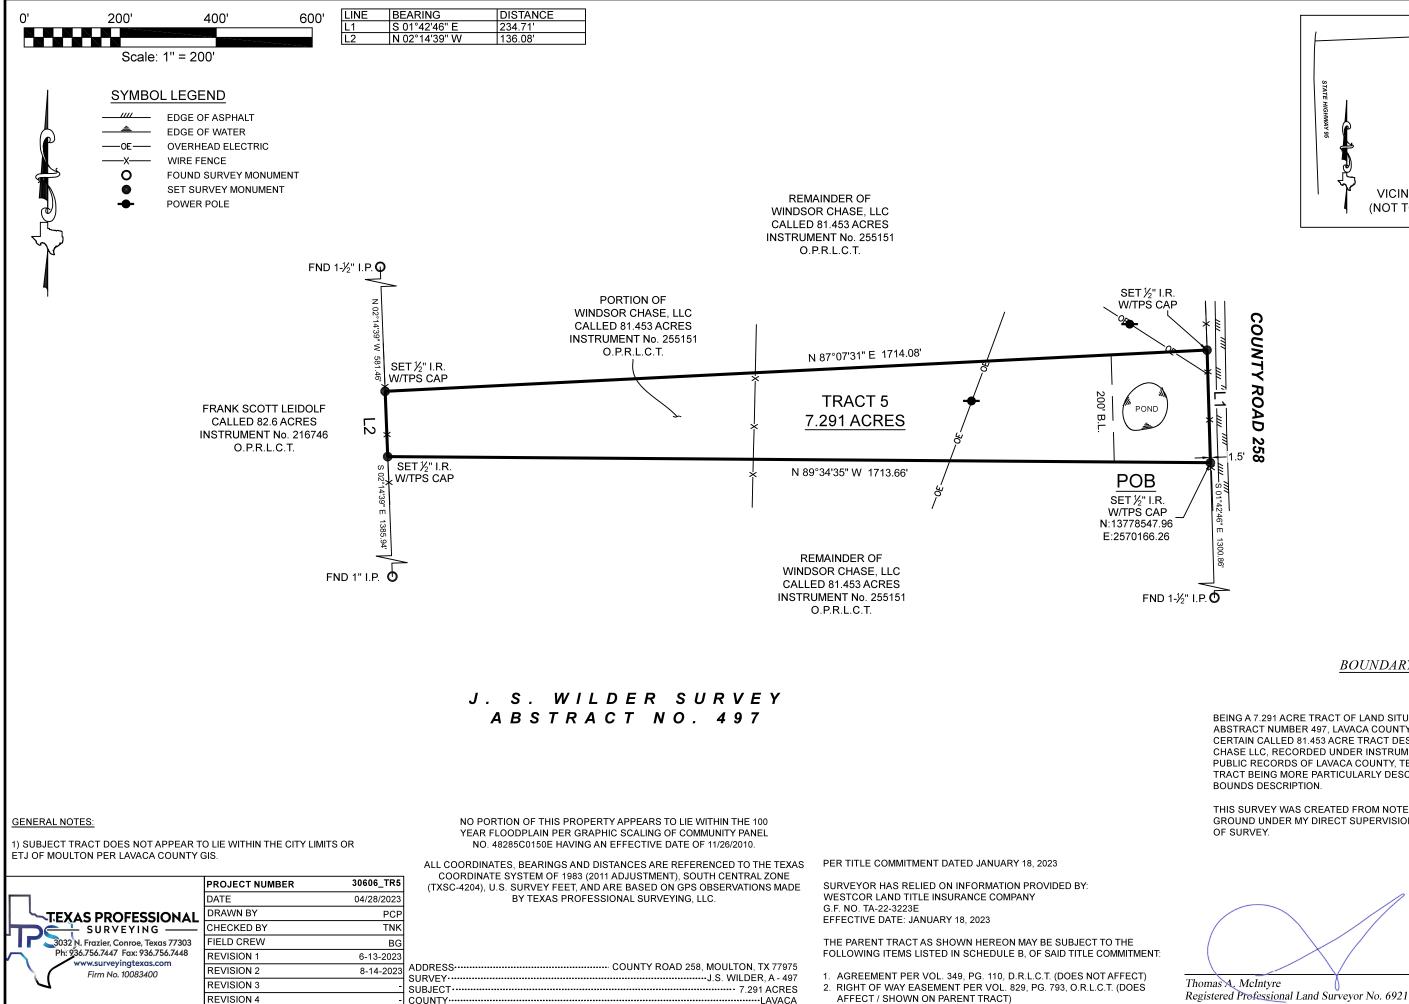

## **BOUNDARY SURVEY**

BEING A 7.291 ACRE TRACT OF LAND SITUATED IN THE J. S. WILDER SURVEY, ABSTRACT NUMBER 497, LAVACA COUNTY, TEXAS, BEING A PORTION OF THAT CERTAIN CALLED 81.453 ACRE TRACT DESCRIBED IN INSTRUMENT TO WINDSOR CHASE LLC, RECORDED UNDER INSTRUMENT NUMBER 255151 OF THE OFFICIAL PUBLIC RECORDS OF LAVACA COUNTY, TEXAS (O.P.R.L.C.T.), SAID 7.291 ACRE TRACT BEING MORE PARTICULARLY DESCRIBED BY ATTACHED METES AND BOUNDS DESCRIPTION