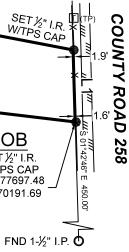

## BOUNDARY SURVEY

BEING A 7.560 ACRE TRACT OF LAND SITUATED IN THE J. S. WILDER SURVEY, ABSTRACT NUMBER 497, LAVACA COUNTY, TEXAS, BEING A PORTION OF THAT CERTAIN CALLED 81.453 ACRE TRACT DESCRIBED IN INSTRUMENT TO WINDSOR CHASE LLC, RECORDED UNDER INSTRUMENT NUMBER 255151 OF THE OFFICIAL PUBLIC RECORDS OF LAVACA COUNTY, TEXAS (O.P.R.L.C.T.), SAID 7.560 ACRE TRACT BEING MORE PARTICULARLY DESCRIBED BY ATTACHED METES AND BOUNDS DESCRIPTION.