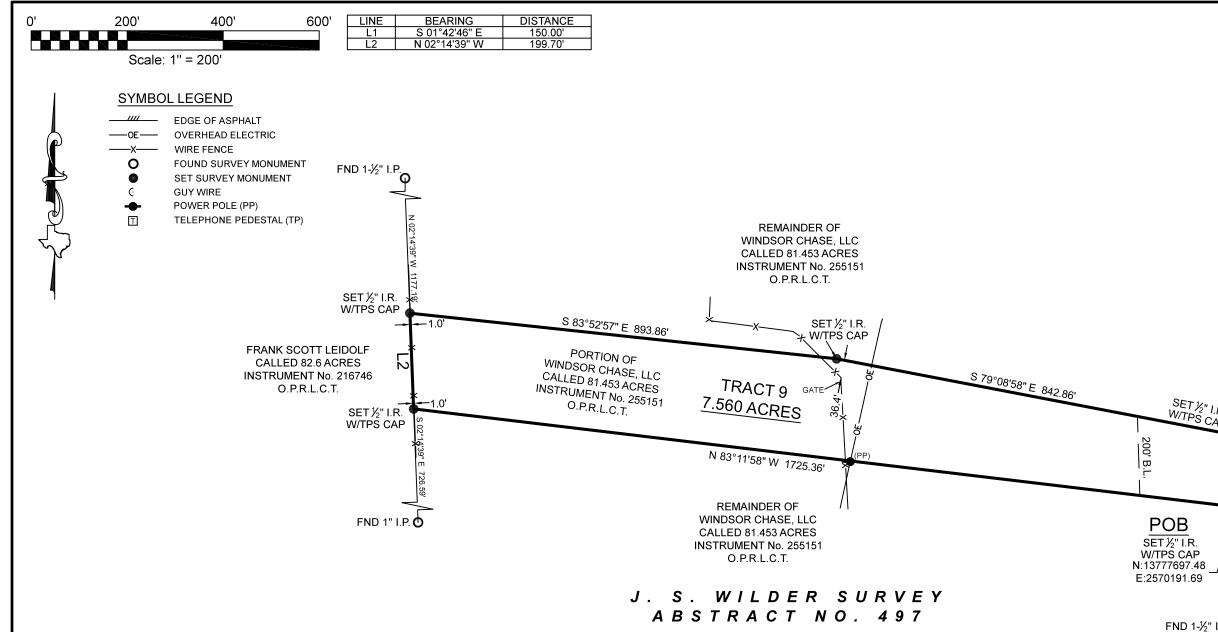

## BOUNDARY SURVEY

BEING A 7.560 ACRE TRACT OF LAND SITUATED IN THE J. S. WILDER SURVEY, ABSTRACT NUMBER 497, LAVACA COUNTY, TEXAS, BEING A PORTION OF THAT CERTAIN CALLED 81.453 ACRE TRACT DESCRIBED IN INSTRUMENT TO WINDSOR CHASE LLC, RECORDED UNDER INSTRUMENT NUMBER 255151 OF THE OFFICIAL PUBLIC RECORDS OF LAVACA COUNTY, TEXAS (O.P.R.L.C.T.), SAID 7.560 ACRE TRACT BEING MORE PARTICULARLY DESCRIBED BY ATTACHED METES AND BOUNDS DESCRIPTION.

THE PARENT TRACT AS SHOWN HEREON MAY BE SUBJECT TO THE FOLLOWING ITEMS LISTED IN SCHEDULE B, OF SAID TITLE COMMITMENT:

 AGREEMENT PER VOL. 349, PG. 110, D.R.L.C.T. (DOES NOT AFFECT)
RIGHT OF WAY EASEMENT PER VOL. 829, PG. 793, O.R.L.C.T. (DOES AFFECT / SHOWN ON PARENT TRACT)

NO PORTION OF THIS PROPERTY APPEARS TO LIE WITHIN THE 100 YEAR FLOODPLAIN PER GRAPHIC SCALING OF COMMUNITY PANEL NO. 48285C0150E HAVING AN EFFECTIVE DATE OF 11/26/2010.

ALL COORDINATES, BEARINGS AND DISTANCES ARE REFERENCED TO THE TEXAS COORDINATE SYSTEM OF 1983 (2011 ADJUSTMENT), SOUTH CENTRAL ZONE (TXSC-4204), U.S. SURVEY FEET, AND ARE BASED ON GPS OBSERVATIONS MADE BY TEXAS PROFESSIONAL SURVEYING, LLC.