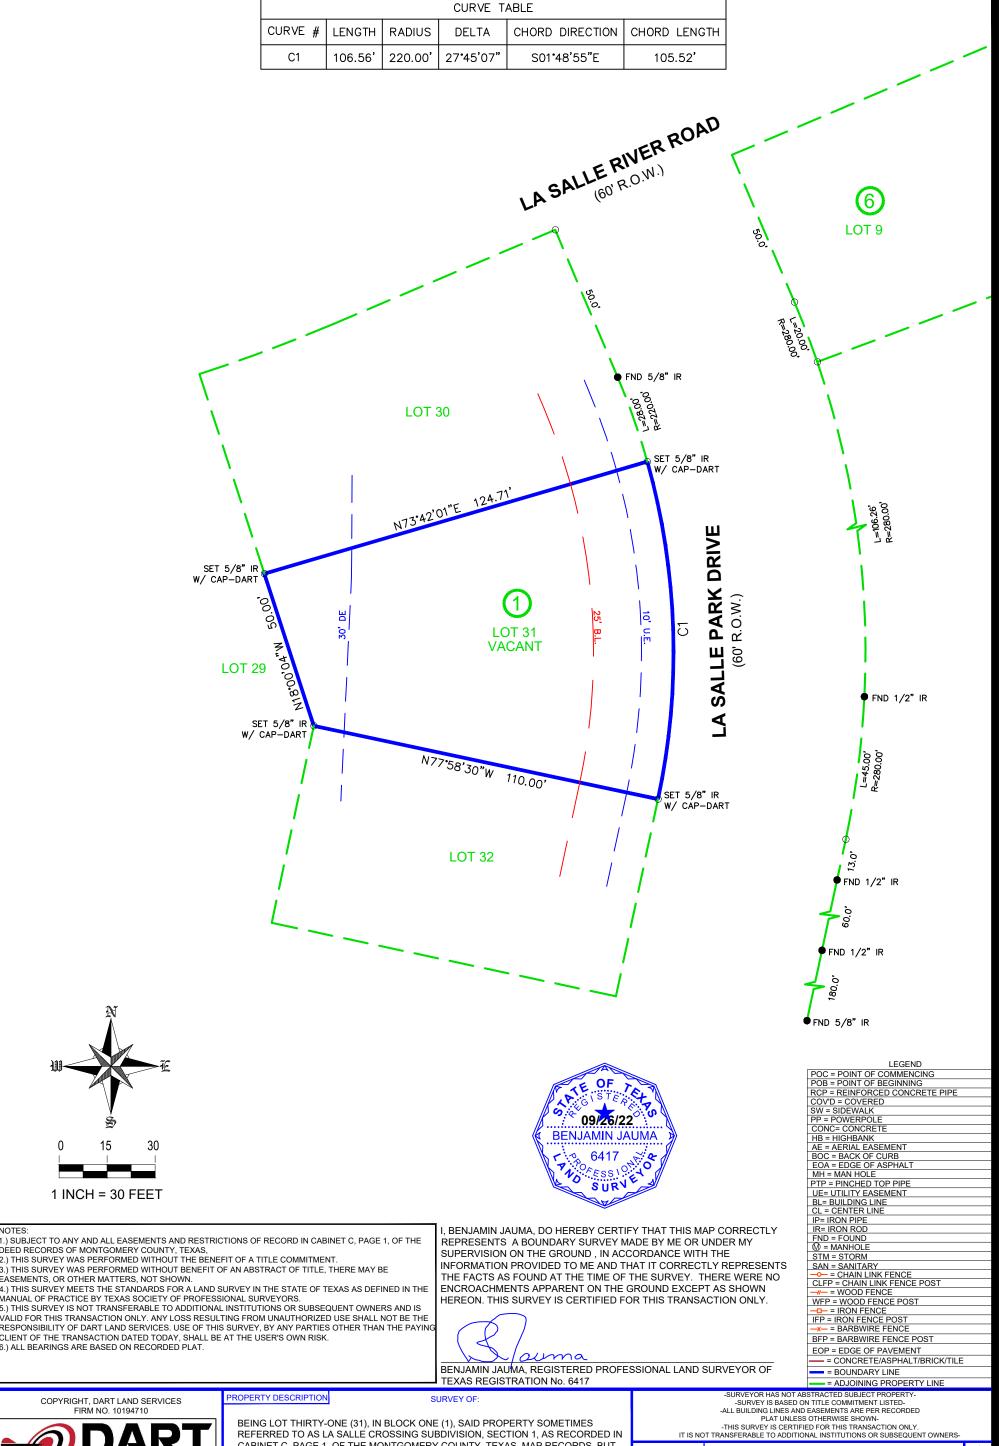

COPYRIGHT, DART LAND SERVICES

0

14701 Saint Mary's Lane #150 Houston, Texas 77079 281-584-6688 http://www.dartlandservices.com REFERRED TO AS LA SALLE CROSSING SUBDIVISION, SECTION 1, AS RECORDED IN CABINET C, PAGE 1, OF THE MONTGOMERY COUNTY, TEXAS, MAP RECORDS, BUT NOW KNOWN AS WESTLAKE.

ADDRESS: 0 LA SALLE PARK DRIVE, CONROE, TEXAS, 77304 OWNER/PURCHASER: LENDER: -

TITLE COMPANY: -DRAFTER: 09-26-22/OG CREW: 09-22-22/JP CHECKER: 09-26-22/BJ

GF#:-

KEY MAP NO.: -

FLOOD NOTE

\* THIS TRACT OR LOT \_-IS-\_ IN THE 100 YEAR FLOOD PLAIN AND IS IN ZONE \_\_\_ "AE " \_\_ AS LOCATED BY FEDERAL INSURANCE ADMINISTRATION DESIGNATED FLOOD HAZARD AREA BY COMMUNITY No. 480483 , MAP No. 48339C , PANEL No. \_0360G , DATED 08-18-14