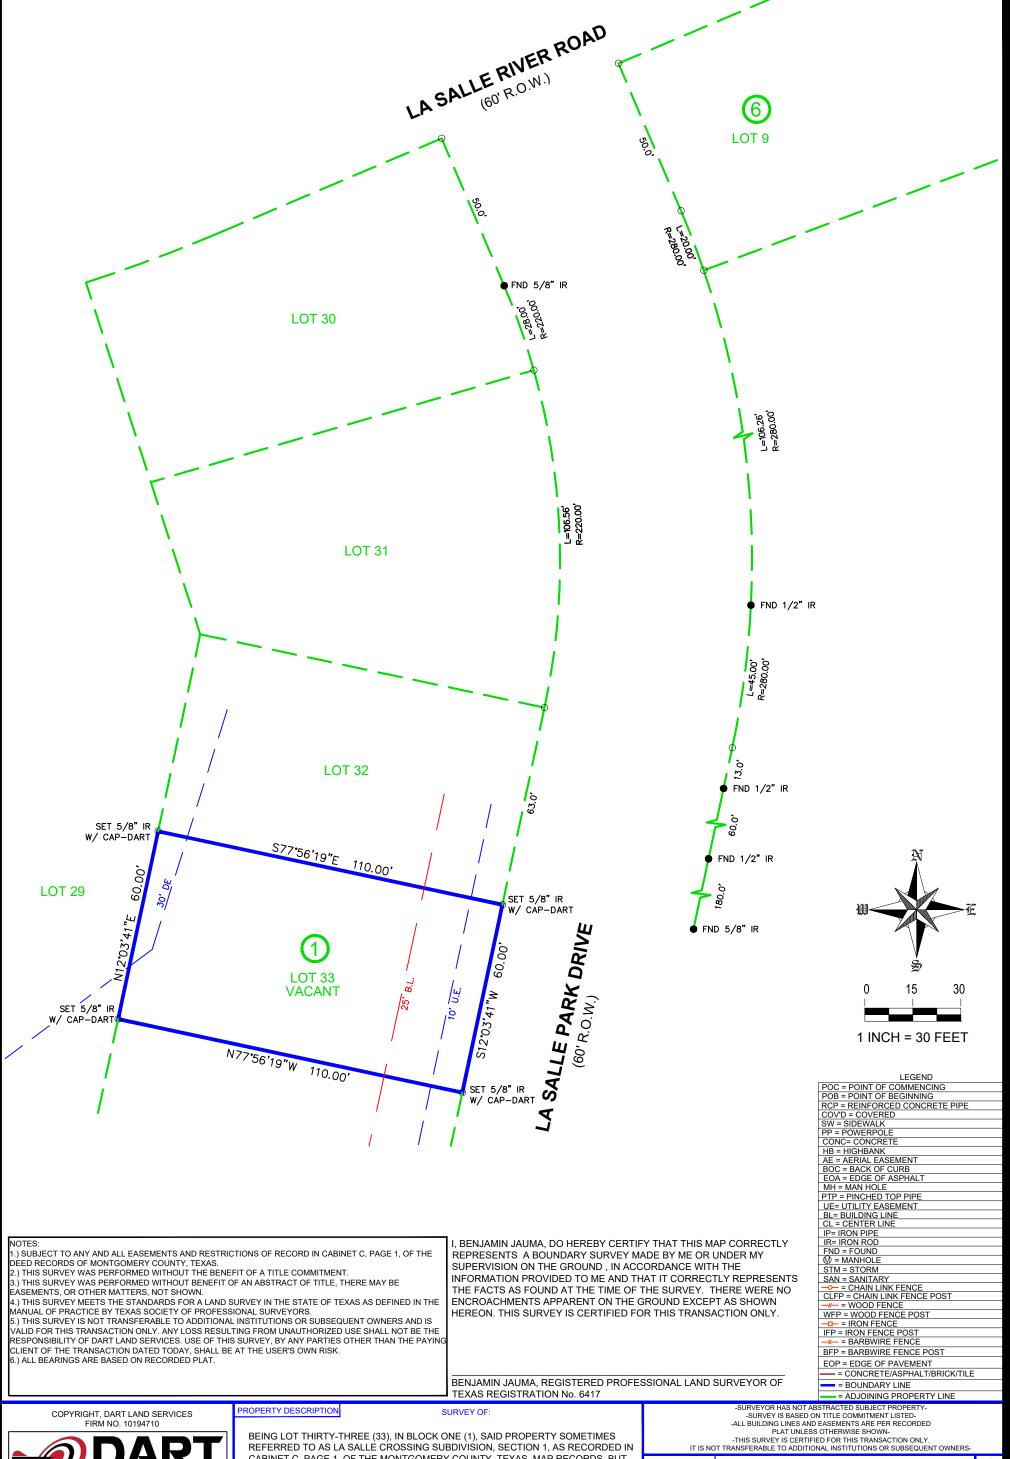

14701 Saint Mary's Lane #150 Houston, Texas 77079 281-584-6688 http://www.dartlandservices.com

LAND SERVICES

REFERRED TO AS LA SALLÈ CROSSING SUBDIVISION, SECTION 1, AS RECORDED IN CABINET C, PAGE 1, OF THE MONTGOMERY COUNTY, TEXAS, MAP RECORDS, BUT NOW KNOWN AS WESTLAKE.

ADDRESS: 0 LA SALLE PARK DRIVE, CONROE, TEXAS, 77304 OWNER/PURCHASER:

LENDER: -TITLE COMPANY: **DRAFTER: 09-26-22/OG** CREW: 09-22-22/JP CHECKER: 09-26-22/BJ

GF#:-

KEY MAP NO.: -

FLOOD NOTE

\* THIS TRACT OR LOT \_-IS-\_ IN THE 100 YEAR FLOOD PLAIN AND IS IN ZONE \_\_\_ "AE "\_\_ AS LOCATED BY FEDERAL INSURANCE ADMINISTRATION DESIGNATED FLOOD HAZARD AREA BY COMMUNITY No.  $\underline{480483}$  , MAP No.  $\underline{48339C}$  , PANEL No.  $\underline{0360G}$  , DATED 08-18-14