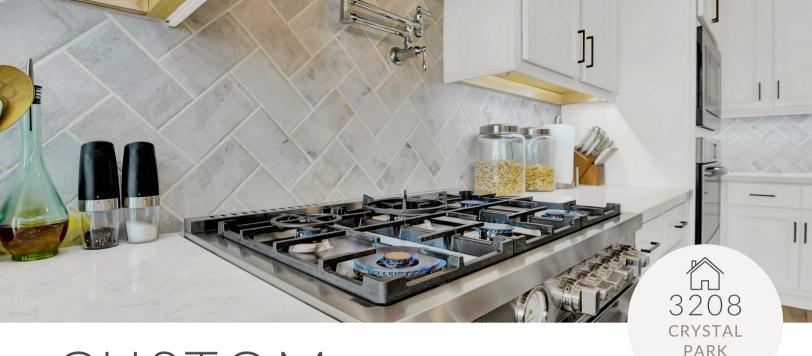

## THIS HOME FEATURES...

- Custom sliding barn doors
- Wood beams in the formal dining room ceiling
- Solid wood staircase with rod iron railings
- Beautiful great room built ins
- Wine Room with rod iron door
- Bertazzoni Professional 5 burner gas range
- Tandem 3 car garage
- In ceiling speakers in kitchen, game room and patio
- Gunite pool & spa with magic water bowls
- Seamless wood look tile throughout the first floor
- Quartz countertops and custom backsplash
- Sprinkler system, soaring 20 foot ceilings and so much more