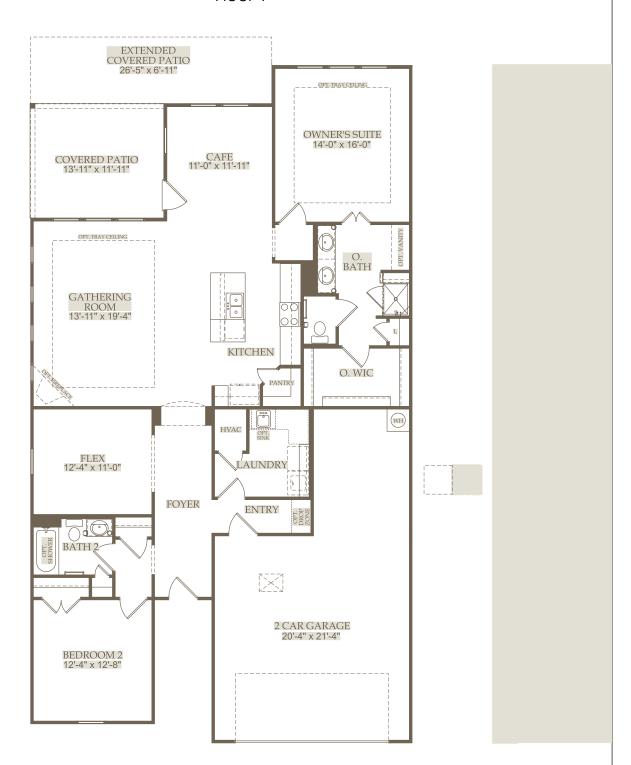

## Floor 1

Options not selected include: Sunroom, Mud Bench at Entry, Study, Stairs to Loft, Gourmet Kitchen, Owner's Bath 1, Owner's Bath 2, Bedroom 3, Stairs to Unfinished Attic Storage, Attic Storage, Loft w/Bedroom & Full Bath

For this application, the company does not warrant or assume any legal liability or responsibility for the accuracy, completeness, or usefulness of any information, apparatus, product, or process disclosed. Base floor plan subject to change based on elevation selected.

Page 1 04-12-2023