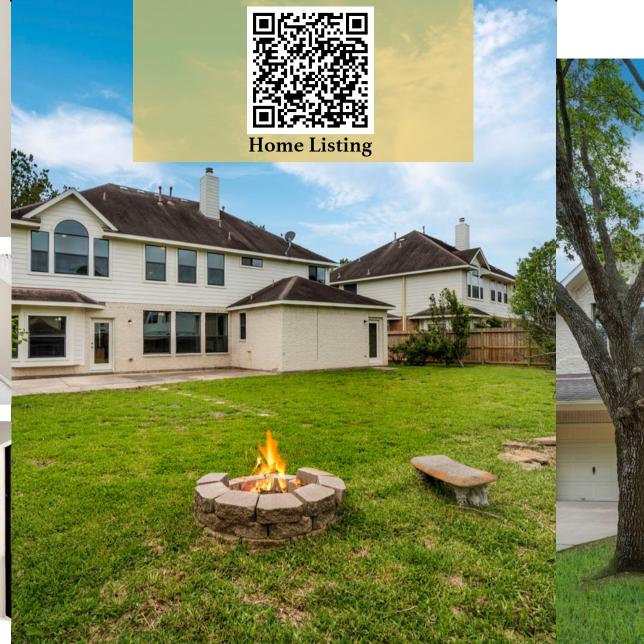

LOCATION! LOCATION! LOCATION! Nestled under a canopy of trees, this gorgeous 2-Story home sits on an oversized Lot in the beautiful Community of Lakemont. Inside features newly painted walls, ceiling, doors and trim with 5 Bedrooms, 3 Full Baths, Study, Formal Dining, Gameroom and Open floorplan with high ceilings. The Kitchen has a huge granite island with storage below and loads of cabinets and counter space. The Family Room is large with gas fireplace with stacked travertine stone surround, plank wood floors and storage closet under the stairs. I Bedroom down. Upstairs is the Primary Bedroom, 3 Secondary Bedrooms and a huge Gameroom. Pool size backyard and 3-Car tandem Garage. Zoned to an excellent school district and close to shopping, grocery stores and easy access to Westpark Tollway. Low tax rate. A must see!