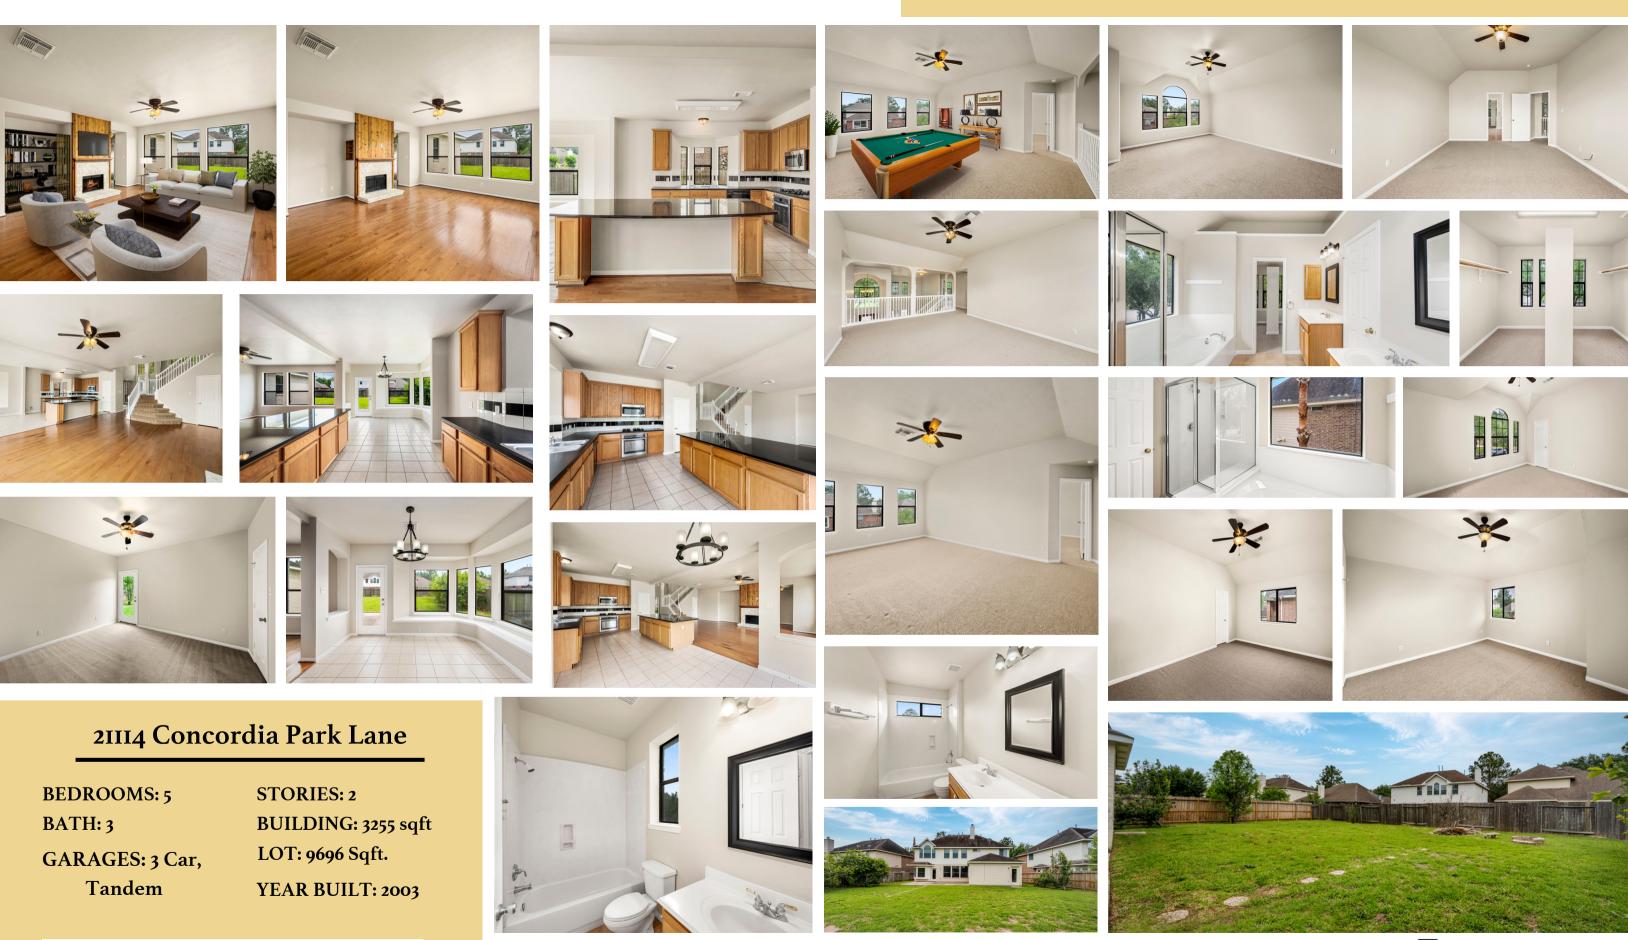

LOCATION! LOCATION! LOCATION! Nestled under a canopy of trees, this gorgeous 2-Story home sits on an oversized Lot in the beautiful Community of Lakemont. Inside features newly painted walls, ceiling, doors and trim with 5 Bedrooms, 3 Full Baths, Study, Formal Dining, Gameroom and Open floorplan with high ceilings. The Kitchen has a huge granite island with storage below and loads of cabinets and counter space. The Family Room is large with gas fireplace with stacked travertine stone surround, plank wood floors and storage closet under the stairs. I Bedroom down. Upstairs is the Primary Bedroom, 3 Secondary Bedrooms and a huge Gameroom. Pool size backyard and 3-Car tandem Garage. Zoned to an excellent school district and close to shopping, grocery stores and easy access to Westpark Tollway. Low tax rate. A must see!

21114 Concordia Park

Richmond, TX

| BEDROOMS: 5     |
|-----------------|
| BATH: 3         |
| GARAGES: 3 Car, |
| Tandem          |

KLDPREMIERREALTY.COM

1