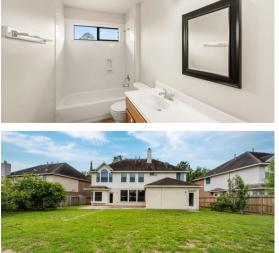

LOCATION! LOCATION! LOCATION! Nestled under a canopy of trees, this gorgeous 2-Story home sits on an oversized Lot in the beautiful Community of Lakemont. Inside features newly painted walls, ceiling, doors and trim with 5 Bedrooms, 3 Full Baths, Study, Formal Dining, Gameroom and Open floorplan with high ceilings. The Kitchen has a huge granite island with storage below and loads of cabinets and counter space. The Family Room is large with gas fireplace with stacked travertine stone surround, plank wood floors and storage closet under the stairs. I Bedroom down. Upstairs is the Primary Bedroom, 3 Secondary Bedrooms and a huge Gameroom. Pool size backyard and 3-Car tandem Garage. Zoned to an excellent school district and close to shopping, grocery stores and easy access to Westpark Tollway. Low tax rate. A must see!