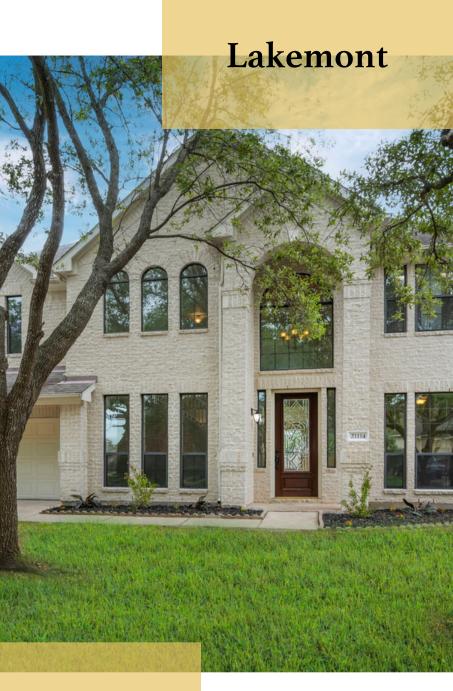

LOCATION! LOCATION! LOCATION! Nestled under a canopy of trees, this gorgeous 2-Story home sits on an oversized Lot in the beautiful Community of Lakemont. Inside features newly painted walls, ceiling, doors and trim with 5 Bedrooms, 3 Full Baths, Study, Formal Dining, Gameroom and Open floorplan with high ceilings. The Kitchen has a huge granite island with storage below and loads of cabinets and counter space. The Family Room is large with gas fireplace with stacked travertine stone surround, plank wood floors and storage closet under the stairs. I Bedroom down. Upstairs is the Primary Bedroom, 3 Secondary Bedrooms and a huge Gameroom. Pool size backyard and 3-Car tandem Garage. Zoned to an excellent school district and close to shopping, grocery stores and easy access to Westpark Tollway. Low tax rate. A must see!

21114 Concordia Park

Richmond, TX

| BEDROOMS: 5     |
|-----------------|
| BATH: 3         |
| GARAGES: 3 Car, |
| Tandem          |

KLDPREMIERREALTY.COM

1