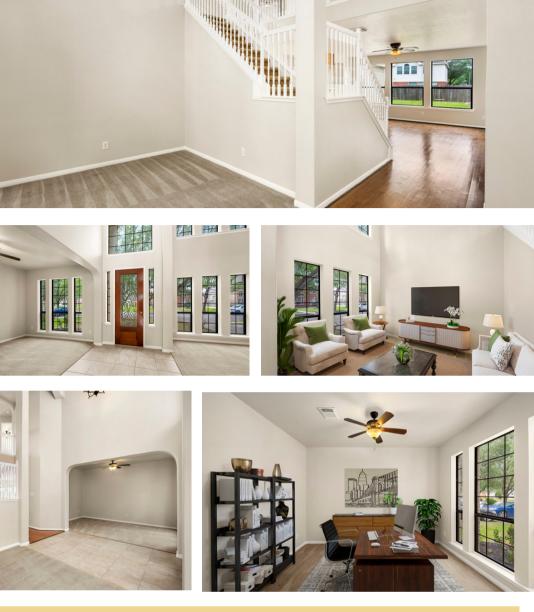

LOCATION! LOCATION! LOCATION! Nestled under a canopy of trees, this gorgeous 2-Story home sits on an oversized Lot in the beautiful Community of Lakemont. Inside features newly painted walls, ceiling, doors and trim with 5 Bedrooms, 3 Full Baths, Study, Formal Dining, Gameroom and Open floorplan with high ceilings. The Kitchen has a huge granite island with storage below and loads of cabinets and counter space. The Family Room is large with gas fireplace with stacked travertine stone surround, plank wood floors and storage closet under the stairs. I Bedroom down. Upstairs is the Primary Bedroom, 3 Secondary Bedrooms and a huge Gameroom. Pool size backyard and 3-Car tandem Garage. Zoned to an excellent school district and close to shopping, grocery stores and easy access to Westpark Tollway. Low tax rate. A must see!