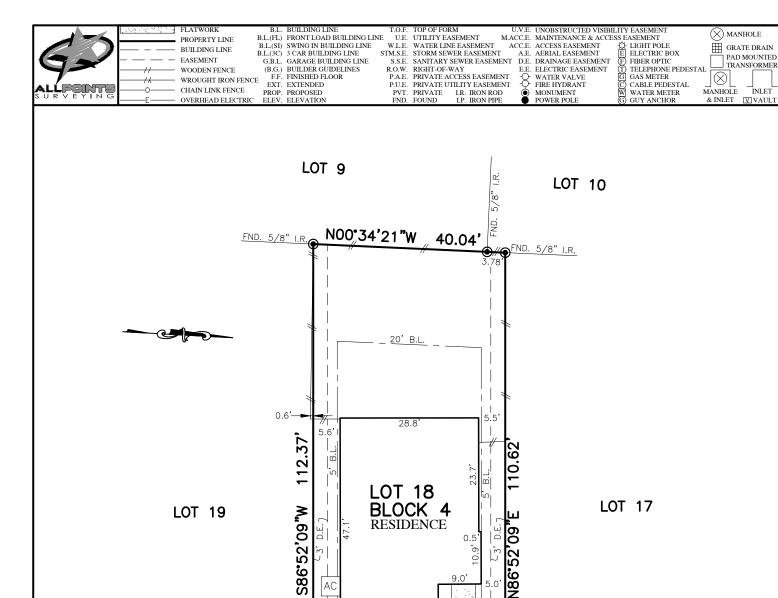

25118 CANYON DRIVE (50' R.O.W.) **BELLS** 

16' U.E<del>.</del>√

40.00

NOT FOUND

 $\otimes$ 

25' B.L.

S03°04'57"E

FND. 5/8" I.R.

5'X20' A.E.

## PLAT OF SURVEY

SCALE: 1" = 20'

NOTES:

1. ALL BEARINGS SHOWN HEREON ARE BASED ON THE RECORDED PLAT.

2. ALLPOINTS LAND SURVEY, INC. IS NOT LIABLE FOR ANY DAMAGES DUE TO INFORMATION NOT PROVIDED TO SURVEYOR OR BUILDER PLACING ANY IMPROVEMENTS WITHIN A BUILDING LINE OR EASEMENT.

3. SUBJECT TO APPLICABLE RESTRICTIVE COVENANTS LISTED IN ITEM 1, SCHEDULE "B" OF TITLE COMMITMENT ISSUED BY STEWART TITLE GUARANTY UNDER G.F. No. 997105.

FOR:DION TRINIDAD ABUNDIS ADDRESS: 25118 BELLS CANYON DRIVE

ALLPOINTS JOB#: LD211389 BY: AE

G.F.: 997105 JOB: 193-056

FLOOD ZONE:X/X SHADED

COMMUNITY PANEL:

48339C0750H

EFFECTIVE DATE: 8/18/2014 DATE:

LOMR:

"THIS INFORMATION IS BASED ON GRAPHIC PLOTTING. WE DO NOT ASSUME RESPONSIBILITY FOR EXACT DETERMINATION"

LOT 18, BLOCK 4, BROOKLYN TRAILS, SECTION 1, CAB. Z, SHT. 6477, MAP RECORDS, MONTGOMERY COUNTY, TEXAS

I HEREBY CERTIFY THAT THIS PLAT REPRESENTS THE RESULTS OF A SURVEY MADE OM THE GROUND ON THE 14TH DAY OF DECEMBER, 2020.