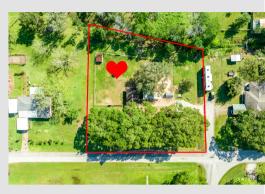

OFFERED AT \$284,000

- FULL BATHROOM
  - VANITY GRANITE COUNTER
  - TUB / SHOWER COMBO
- SPACIOUS BACKYARD
  - o FENCED
  - 12X8 MORGAN SHED
  - 22X14 PATIO
- CARPORT FOR ADDITIONAL COVERAGE
- **ROOF REPLACED IN 2018**
- HVAC REPLACED IN 2022
- WATER HEATER REPLACED IN 2020
- INTERIOR / EXTERIOR RECENTLY **PAINTED**
- SOLAR SCREENS