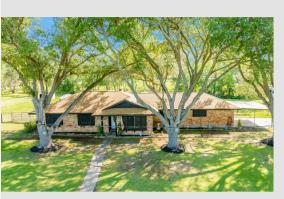

## 15911 Ash Rd - Oak Bend Estates

Alvin, TX

2 car garage Large backyard

- OPEN FLOORPLAN PERFECT FOR **ENTERTAINING**
- CLASSIC / VINTAGE HARDWOOD FLOOR
- **KITCHEN** 
  - GRANITE COUNTERTOPS
  - STONE SUBWAY TILE BACKSLASH
  - WHITE CABINETS
  - LARGE CHEF PREP ISLAND W/ BAR **SEATING**
  - STAINLESS APPLIANCES
- GAS LOG FIREPLACE WITH RAISED HEARTH
- SCREENED IN SUNROOM
- PRIMARY BED/BATH
  - 2 CLOSETS
  - EXTRA SITTING ROOM
  - DUAL SINKS & VANITY
  - TUB / SHOWER COMBO

OFFERED AT \$284,000

- FULL BATHROOM
  - VANITY GRANITE COUNTER
  - TUB / SHOWER COMBO
- SPACIOUS BACKYARD
  - o FENCED
  - 12X8 MORGAN SHED
  - 22X14 PATIO
- CARPORT FOR ADDITIONAL COVERAGE
- **ROOF REPLACED IN 2018**
- HVAC REPLACED IN 2022
- WATER HEATER REPLACED IN 2020
- INTERIOR / EXTERIOR RECENTLY **PAINTED**
- SOLAR SCREENS