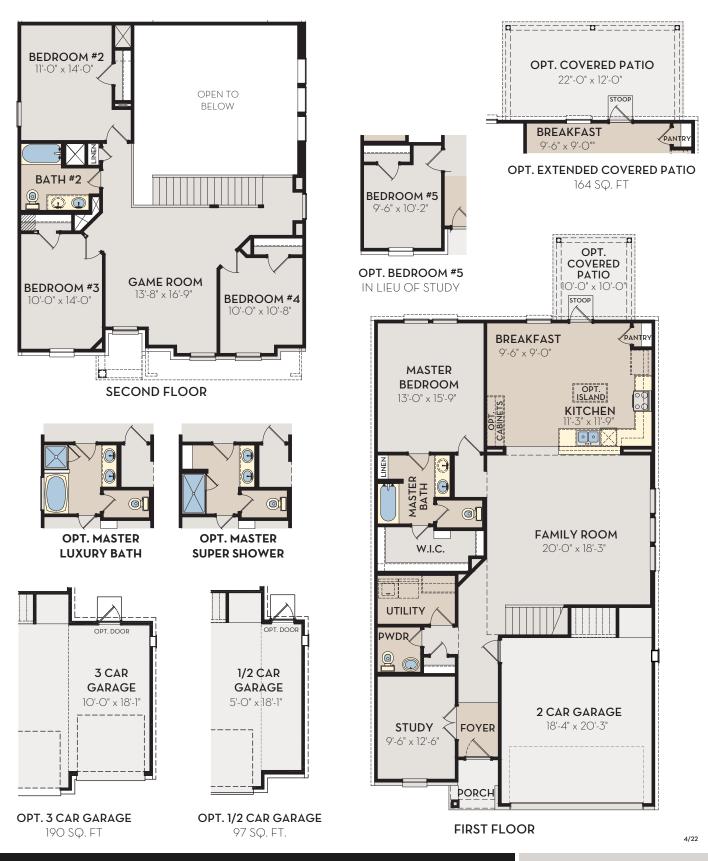

### TRINITY 2513 SQ FT











# 

#### COMMUNITY BUILDER WITH A ROCK SOLID FOUNDATION



Depictions of homes are artist conceptions and are representative only. Changes may occur after the rendering has been produced. Optional upgrades may be shown. Square footage and dimensions are approximate and may vary per elevation. Square footage may vary based on as-built dimensions, configurations, plan options and/or method of calculation. Buyer should rely on his or her own evaluation of useable area. Neighborhoods' specific requirements may cause variations on these designs and would overwrite the above images. See Sales Consultant for current plan and elevations.

COMMUNITIES

## TRINITY 2513 SQ FT

C-ROCK.COM



#### COMMUNITY BUILDER WITH A ROCK SOLID FOUNDATION

Ê

Depictions of homes are artist conceptions and are representative only. Changes may occur after the rendering has been produced. Optional upgrades may be shown. Square footage and dimensions are approximate and may vary per elevation. Square footage may vary based on as-built dimensions, configurations, plan options and/or method of calculation. Buyer should rely on his or her own evaluation of useable area. Neighborhoods' specific requirements may cause variations on these designs and would overwrite the above images. See Sales Consultant for current plan and elevations.