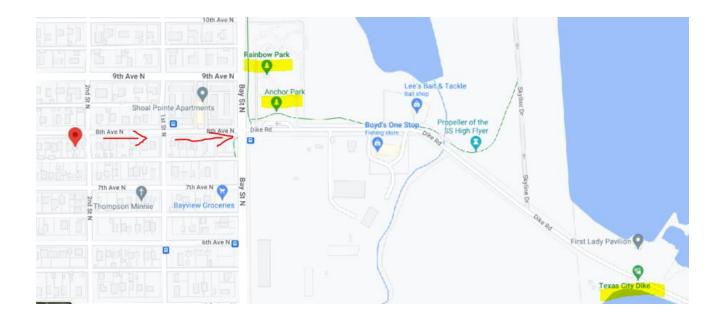

## LOCATION...LOCATION

What an amazing location this home is in. Located on 8<sup>th</sup> Street, this house is 2 Blocks from City Parks and Recreational Areas and the Entrance to the Texas City Dike. One of the most popular Fishing Destinations on Galveston Bay.

## **Texas City Dike**

The Texas City Dike is the longest man-made fishing pier in the world, stretching 5.3 miles into Galveston Bay. The Dike is one of the most popular boat launch and fishing areas on the entire Texas gulf coast due to its location, ease of access and great amenities like Dike Beach, restrooms, fish cleaning stations, picnic shelters and more. The base of the Dike has a huge playground, hike and bike trails, bike rentals, 18-hole disc golf course and more; there is something for everyone! ( Dike information courtesy of Texas City.Gov)