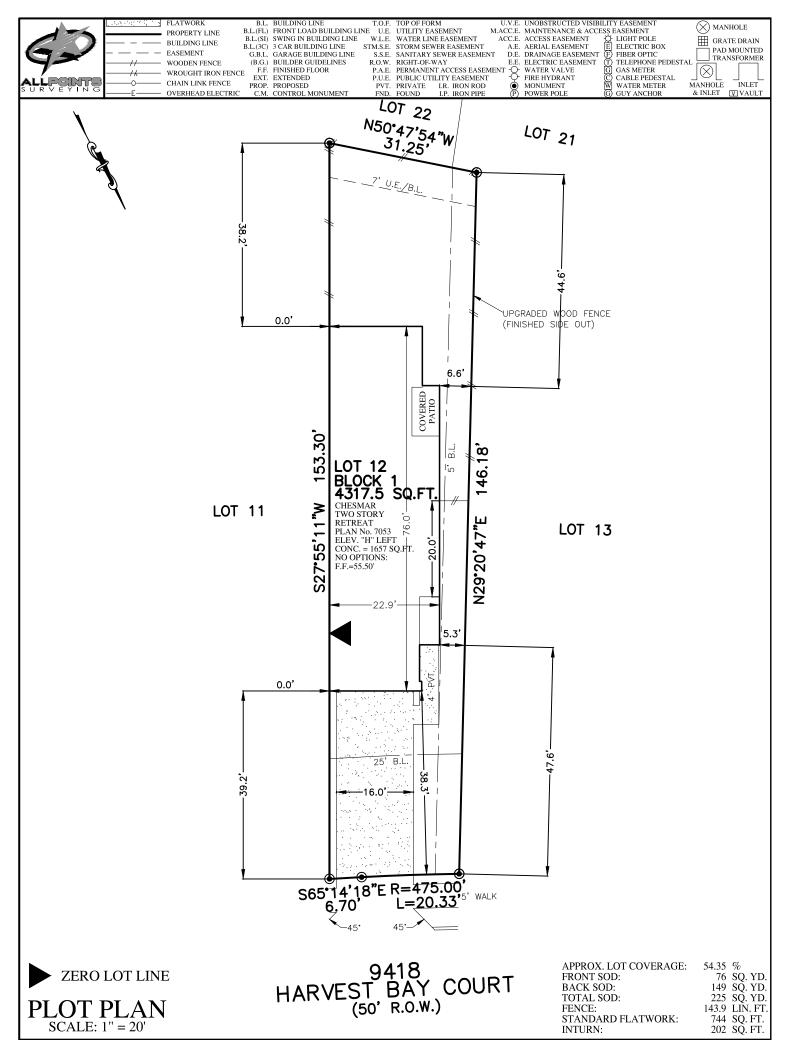

FOR:CHESMAR HOMES

ADDRESS: 9418 HARVEST BAY COURT ALLPOINTS JOB#: CS306822 BY: CN

G.F.: JOB:

FLOOD ZONE:X SHADED

COMMUNITY PANEL: 48157C0435L

EFFECTIVE DATE: 04/02/2014 LOMR: DATE:

"THIS INFORMATION IS BASED ON GRAPHIC PLOTTING. WE DO NOT ASSUME RESPONSIBILITY FOR EXACT DETERMINATION"

LOT 12, BLOCK 1, SIENNA, SECTION 42, PLAT NO. 20210078, PLAT RECORDS, FORT BEND COUNTY, TEXAS

©2022, ALLPOINTS LAND SURVEY, INC. All Rights Reserved.

ISSUE DATE: 6/29/2022