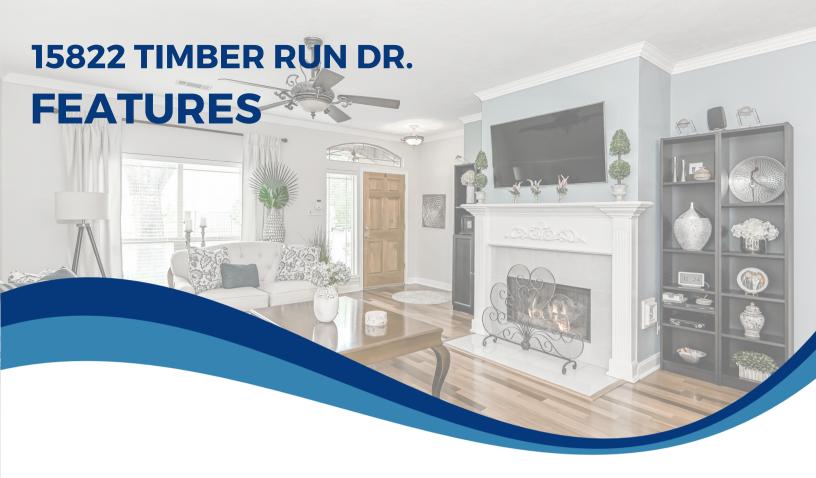

FLOORING: BELLAWOOD HARDWOOD THROUGHOUT THE HOME - NO CARPET

KITCHEN/BREAKFAST: GRANITE COUNTERTOPS, FRESHLY PAINTED CABINETS, STAINLESS GAS RANGE. BUILT-IN MICROWAVE. UNDER-COUNTER LIGHTING

BATHROOMS: BOTH HAVE NEW VANITIES, TUBS REMOVED AND HUGE WALK-IN SHOWERS INSTALLED, WITH UPDATED FIXTURES AND HARDWARE

## MISC:

CEILING FANS IN EVERY ROOM
RING CAMERAS AROUND THE HOUSE
DOUBLE PANE WINDOWS
STORM/SECURITY DOOR ON THE FRONT DOOR
SPRINKLER SYSTEM / FRONT & BACK
FIREPLACE WITH GAS LOGS
WATER FEATURE IN THE BACKYARD
GARDEN LANDSCAPING IN FRONT & BACK
EPOXY FLOORS IN THE GARAGE
GATED COMMUNITY