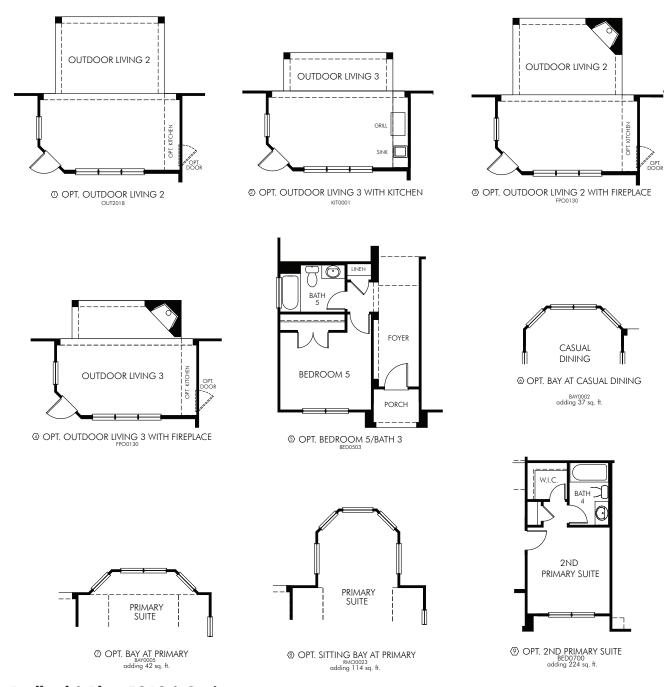

# LIFE. BUILT. BETTER.

The Redbud | Plan 5362 | Options Approx. 3,611 sq ft. | 4 Bed | 3.5 Bath | 2 Car Garage | 2 Story

Any floorplan and/or elevation rendering is an artist's conceptual rendering intended to provide a general overview, but any such rendering does not constitute actual plans and specifications for any home. Renderings and pictures are representative and may depict floorplans, elevations, options, upgrades, landscaping, and other features and amenities that are not included as part of all homes and/or may not be available for all lots and/or in all communities. Renderings may not be drawn to scale. Square footages and dimensions are approximate and may vary in construction and depending on the standard of measurement used, engineering and municipal requirements, or other site-specific conditions. Homes may be constructed with a floorplan that is the reverse of the floorplan rendering. Plans are copyrighted and/or otherwise subject to intellectual property rights of Meritage and/or others and cannot be reproduced or copied without Meritage's prior written consent. Plans and specifications, home features, and dommunity information are subject to change, and homes to prior sale, at any time without notice or obligation. Pictures and other promotional materials are representative and may depict or contain floor plans, square footages, elevations, options, upgrades, landscaping, pool/spa, furnisings, appliances, and designer/decorator features and amenities that are not included as part of the home and/or may not be available in all communities. Not an offer or solicitation to sell real property. Offers to sell real property may only be made and accepted at the sales center for individual Meritage Homes@, and Life. Built, Beurk.@ are registered trademarks of Meritage Homes@ Corporation. @Dot27 times Corporation. Marge Homes@ Corporation. All rights reserved.

### Approx. 3,611 sq ft. | 4 Bed | 3.5 Bath | 2 Car Garage | 2 Story

Any floorplan and/or elevation rendering is an artist's conceptual rendering intended to provide a general overview, but any such rendering does not constitute actual plans and specifications for any home. Renderings and pictures are representative and may depict floorplans, elevations, options, upgrades, landscaping, and other features and amenities that are not included as part of all homes and/or may not be available for all lots and/or in all communities. Renderings may not be drawn to scale. Square footages and dimensions are approximate and may vary in construction and depending on the standard of measurement used, engineering and municipal requirements, or other site-specific conditions. Homes may be constructed with a floorplan that is the reverse of the floorplan rendering. Plans are copyrighted and/or otherwise subject to intellectual property rights of Meritage and/or others and cannot be reproduced or copied without Meritage's prior written consent. Plans and specifications, home features, and other momunity information are subject to change, and homes to prior sale, at any time without notice or obligation. Pictures and other promotional materials are representative and may depict or conician floor plans, square footages, elevations, options, upgrades, landscaping, pool/sa, furnishings, appliances, and designer/decorator features and other promotional materials are representative and or solicitation to sell real property. Offers to sell real property may only be made and accepted at the sales center for individual Meritage Homes Corporation. @2021 Meritage Homes Corporation, Minghts reserved.