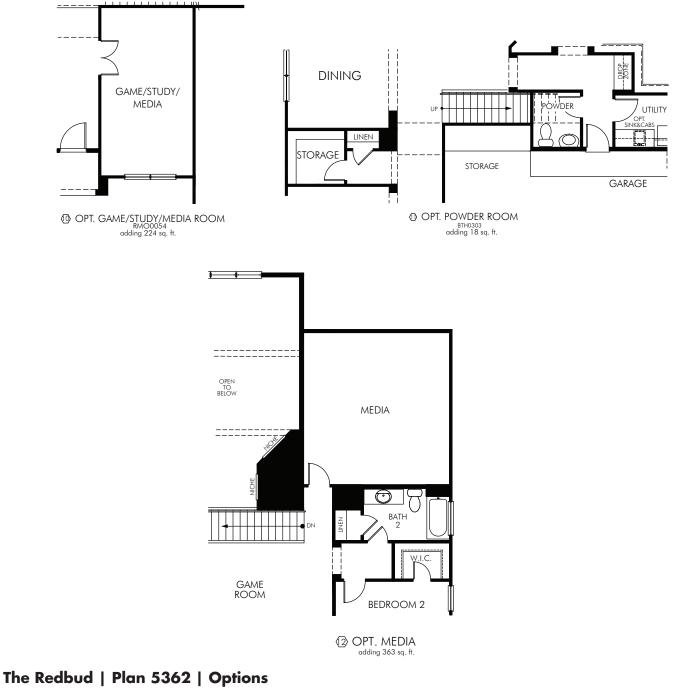

# LIFE. BUILT. BETTER.

The Redbud | Plan 5362 | Options Approx. 3,611 sq ft. | 4 Bed | 3.5 Bath | 2 Car Garage | 2 Story

Any floorplan and/or elevation rendering is an artist's conceptual rendering intended to provide a general overview, but any such rendering does not constitute actual plans and specifications for any home. Renderings and pictures are representative and may depict floorplans, elevations, options, upgrades, landscaping, and other features and amenities that are not included as part of all homes and/or may not be available for all lots and/or in all communities. Renderings may not be drawn to scale. Square footages and dimensions are approximate and may vary in construction and depending on the standard of measurement used, engineering and municipal requirements, or other site-specific conditions. Homes may be constructed with a floorplan that is the reverse of the floorplan rendering. Plans are copyrighted and/or otherwise subject to intellectual property rights of Meritage and/or others and cannot be reproduced or copied without Meritage's prior written consent. Plans and specifications, home features, and dommunity information are subject to change, and homes to prior sale, at any time without notice or obligation. Pictures and other promotional materials are representative and may depict or contain floor plans, square footages, elevations, options, upgrades, landscaping, pool/spa, furnisings, appliances, and designer/decorator features and amenities that are not included as part of the home and/or may not be available in all communities. Not an offer or solicitation to sell real property. Offers to sell real property may only be made and accepted at the sales center for individual Meritage Homes@, and Life. Built, Beurk.@ are registered trademarks of Meritage Homes@ Corporation. @Dot27 times Corporation. Marge Homes@ Corporation. All rights reserved.

### Approx. 3,611 sq ft. | 4 Bed | 3.5 Bath | 2 Car Garage | 2 Story

Any floorplan and/or elevation rendering is an artist's conceptual rendering intended to provide a general overview, but any such rendering does not constitute actual plans and specifications for any home. Renderings and pictures are representative and may depict floorplans, elevations, options, upgrades, landscaping, and other features and amenities that are not included as part of all homes and/or may not be available for all lots and/or in all communities. Renderings may not be drawn to scale. Square footages and dimensions are approximate and may vary in construction and depending on the standard of measurement used, engineering and municipal requirements, or other site-specific conditions. Homes may be constructed with a floorplan that is the reverse of the floorplan rendering. Plans are copyrighted and/or otherwise subject to intellectual property rights of Meritage and/or others and cannot be reproduced or copied without Meritage's prior written consent. Plans and specifications, home features, and other momunity information are subject to change, and homes to prior sale, at any time without notice or obligation. Pictures and other promotional materials are representative and may depict or conician floor plans, square footages, elevations, options, upgrades, landscaping, pool/sa, furnishings, appliances, and designer/decorator features and other promotional materials are representative and or solicitation to sell real property. Offers to sell real property may only be made and accepted at the sales center for individual Meritage Homes Corporation. @2021 Meritage Homes Corporation, Minghts reserved.