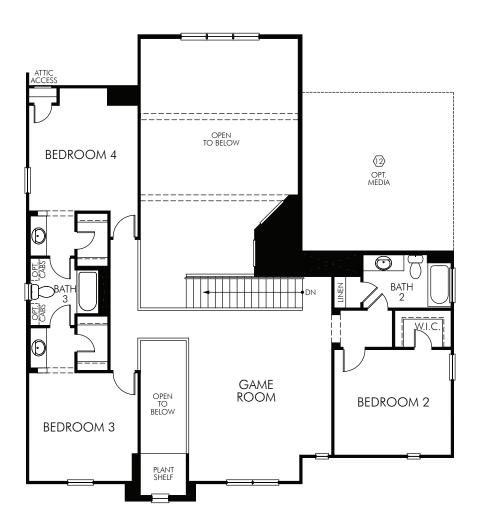

## The Redbud | Plan 5362 | Second Floor Approx. 3,611 sq ft. | 4 Bed | 3.5 Bath | 2 Car Garage | 2 Story

#### FLEX LIVING OPTIONS: Media.

Any floorplan and/or elevation rendering is an artist's conceptual rendering intended to provide a general overview, but any such rendering does not constitute actual plans and specifications for any home. Renderings and pictures are representative and may depict floorplans, elevations, options, upgrades, landscaping, and other features and amenities that are not included as part of all homes and/or may not be available for all lots and/or in all communities. Renderings may not be drawn to scale. Square footages and dimensions are approximate and may vary in construction and depending on the standard of measurement used, engineering and municipal requirements, or other site-specific conditions. Homes may be constructed with a floorplan that is the reverse of the floorplan rendering. Plans are copyrighted and/or otherwise subject to intellectual property rights of Meritage and/or others and cannot be reproduced or copied without Meritage's prior written consent. Plans and specifications, home features, and other momunity information are subject to change, and homes to prior sale, at any time without notice or obligation. Pictures and other promotional materials are representative and may depict or conician floor plans, square footages, elevations, options, upgrades, landscaping, pool/sa, furnishings, appliances, and designer/decorator features and other promotional materials are representative and or solicitation to sell real property. Offers to sell real property may only be made and accepted at the sales center for individual Meritage Homes Corporation. @2021 Meritage Homes Corporation, Minghts reserved.