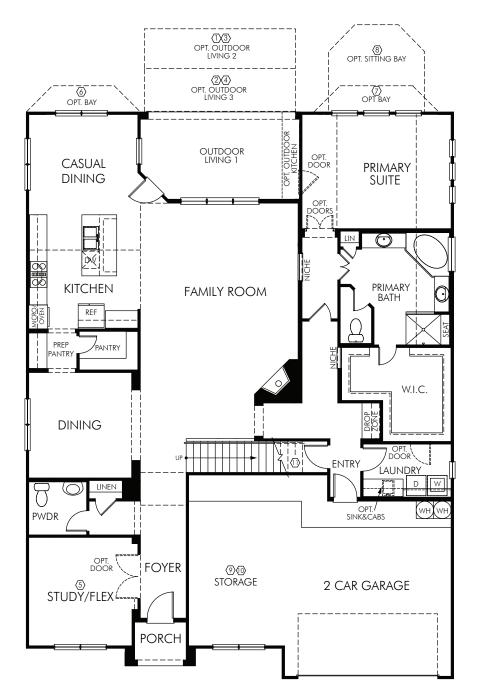

## The Redbud | Plan 5362 | First Floor Approx. 3,611 sq ft. | 4 Bed | 3.5 Bath | 2 Car Garage | 2 Story

**FLEX LIVING OPTIONS:** Sitting Bay at Primary. Bay at Primary. Bay at Casual Dining. Bedroom 5 with Bath 5. Game/Study/Media. 2nd Primary Suite with Bath 4. Powder 2. Outdoor Living. Outdoor Kitchen.

Any floorplan and/or elevation rendering is an artist's conceptual rendering intended to provide a general overview, but any such rendering does not constitute actual plans and specifications for any home. Renderings and pictures are representative and may depict floorplans, elevations, options, upgrades, landscaping, and other features and amenities that are not included as part of all homes and/or may not be available for all lots and/or in all communities. Renderings may not be drawn to scale. Square flootages and dimensions are approximate and may vary in construction and depending on the standard of measurement used, engineering and municipal requirements, or other site-specific conditions. Homes may be constructed with a floorplan that is represed to the floorplan requirement, served, there site-specific conditions. Homes may be constructed with a floorplan that prevense of the floorplan requirement, used, there site-specific conditions. Homes may be constructed with a floorplan the standard or measurement used, encopyrighted and/or otherwise subject to intellectual property rights of Meritage and/or others and cannot be reproduced or copied without Meritage's prior written consent. Plans and specifications, home features, and community information are subject to change, and homes to prior sale, at any time without notice or obligation. Pictures and other promotional materials are representative and may depict or contain floor plans, square footages, elevations, options, upgrades, landscaping, pool/spa, turnistings, appliances, and designer/decorator features and amenities that are not included as part of the home and/or may not be available in all communities. Not an offer or solicitation to sell real property. Offers to sell real property may only be made and accepted at the sales center for individual Meritage Homes Corporation. @2021 Meritage Homes Corporation. Mingita reserved.