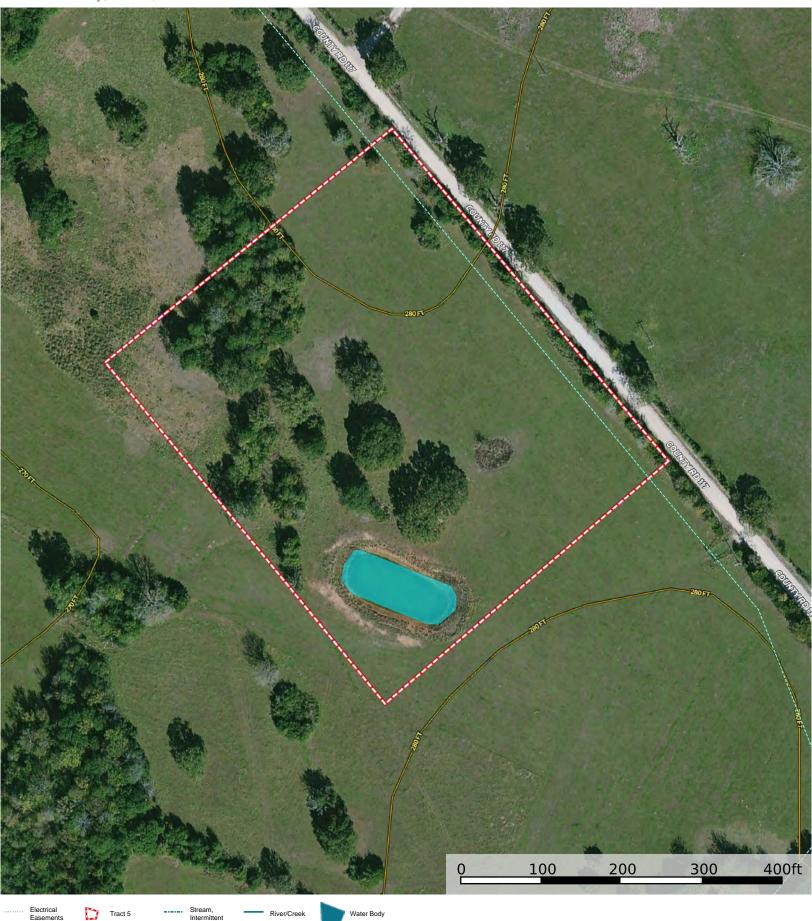

## Tract 5 5.79 ac

| SOIL CODE | SOIL DESCRIPTION                              | ACRES       | %     | СРІ | NCCPI | CAP  |
|-----------|-----------------------------------------------|-------------|-------|-----|-------|------|
| AxC       | Axtell fine sandy loam, 1 to 5 percent slopes | 5.0         | 86.51 | 0   | 55    | 4e   |
| ChC       | Chazos loamy fine sand, 1 to 5 percent slopes | 0.79        | 13.67 | 0   | 55    | 3e   |
| TOTALS    |                                               | 5.79(*<br>) | 100%  | -   | 55.1  | 3.86 |