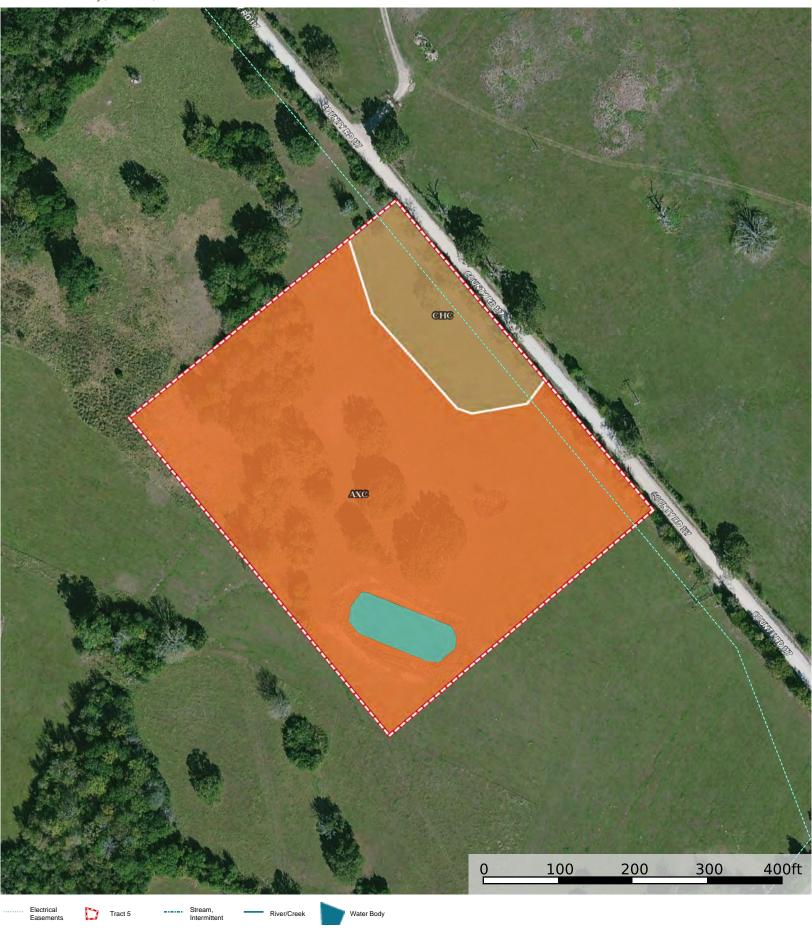

## Tract 5 5.79 ac

| SOIL CODE | SOIL DESCRIPTION                              | ACRES       | %     | СРІ | NCCPI | CAP  |
|-----------|-----------------------------------------------|-------------|-------|-----|-------|------|
| AxC       | Axtell fine sandy loam, 1 to 5 percent slopes | 5.0         | 86.51 | 0   | 55    | 4e   |
| ChC       | Chazos loamy fine sand, 1 to 5 percent slopes | 0.79        | 13.67 | 0   | 55    | 3e   |
| TOTALS    |                                               | 5.79(*<br>) | 100%  | -   | 55.1  | 3.86 |

## **Grazing Cultivation**

- (c) climatic limitations (e) susceptibility to erosion
- (s) soil limitations within the rooting zone (w) excess of water