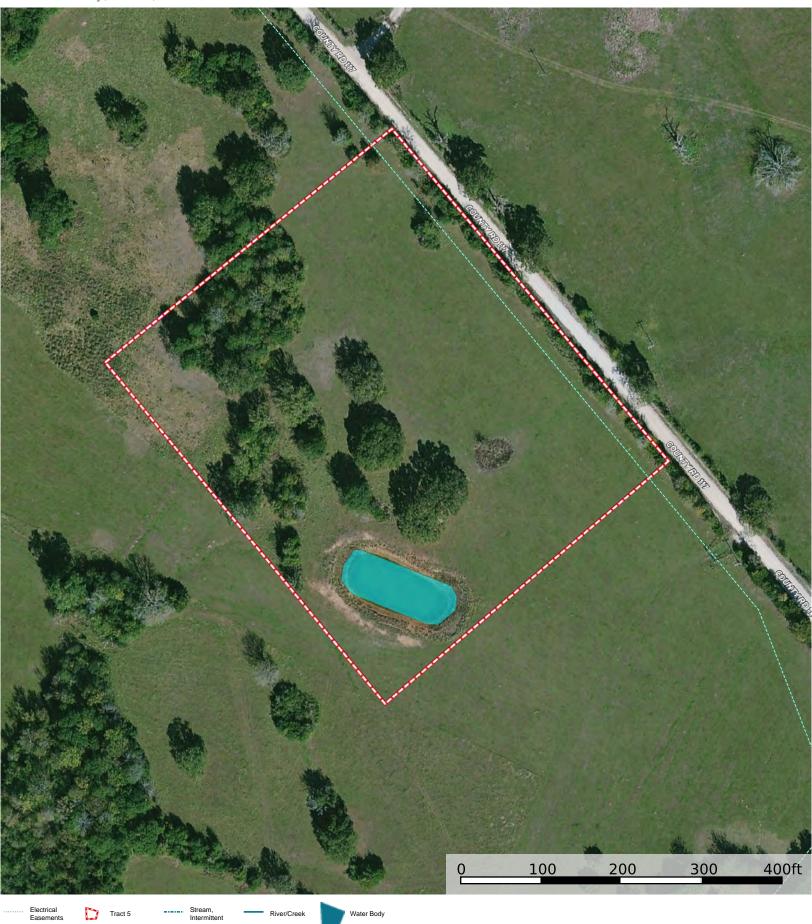

## Tract 5 5.79 ac

| SOIL CODE | SOIL DESCRIPTION                              | ACRES       | %     | СРІ | NCCPI | CAP  |
|-----------|-----------------------------------------------|-------------|-------|-----|-------|------|
| AxC       | Axtell fine sandy loam, 1 to 5 percent slopes | 5.0         | 86.51 | 0   | 55    | 4e   |
| ChC       | Chazos loamy fine sand, 1 to 5 percent slopes | 0.79        | 13.67 | 0   | 55    | 3e   |
| TOTALS    |                                               | 5.79(*<br>) | 100%  | -   | 55.1  | 3.86 |