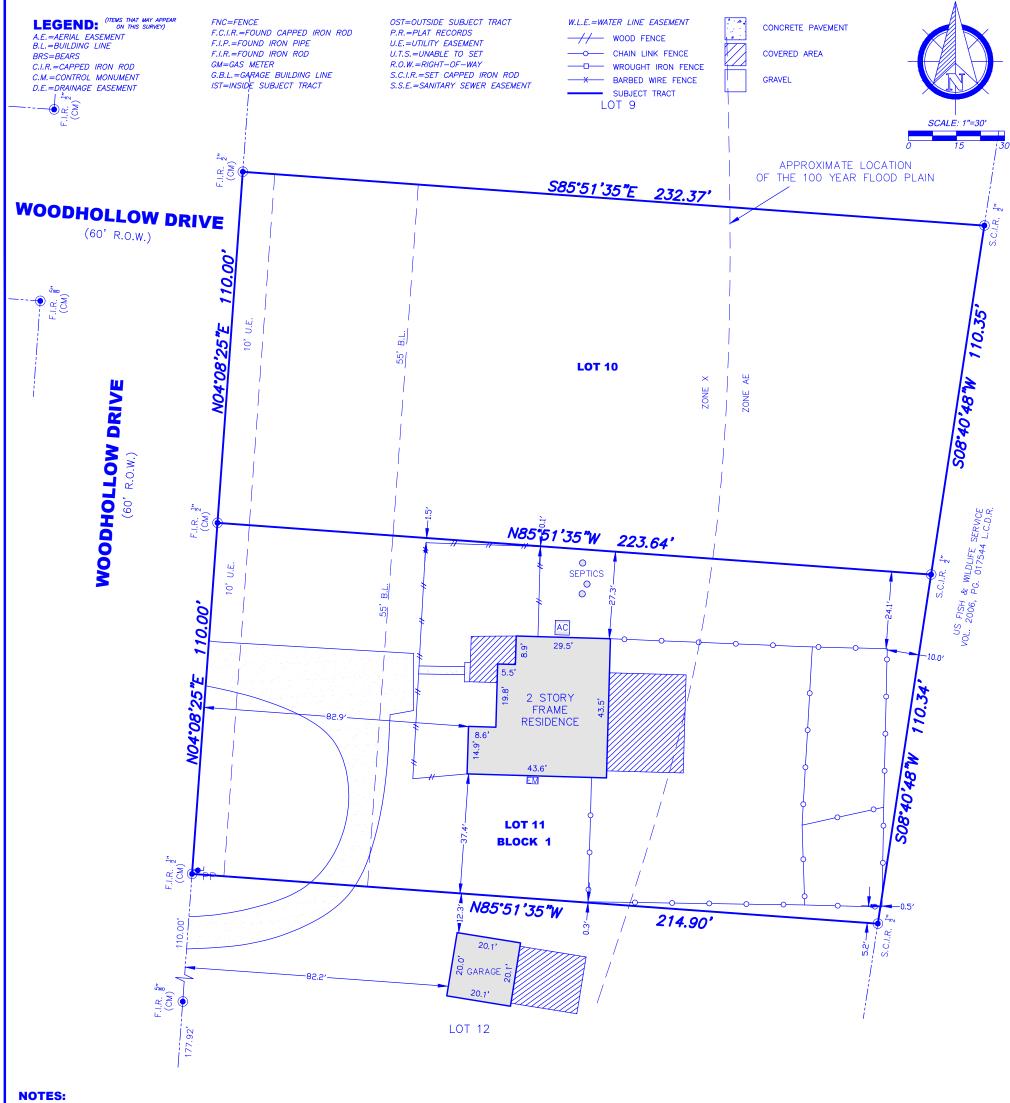

**LEGAL DESCRIPTION:** 

PARCEL ONE. FIRST TRACT.

- ALL ABSTRACTING PERFORMED BY TITLE COMPANY
   LOT SUBJECT TO APPLICABLE RESTRICTIVE COVENANTS LISTED IN ITEM NO. 1, SCHEDULE "B" OF TITLE COMMITMENT AFOREMENTIONED IN NOTE 2.
   SURVEY BASED ON THE BEST OF FIELD EVIDENCE FOUND.
   EASEMENT AND RIGHT OF WAY AS SET FORTH BY INSTRUMENT RECORDED IN VOLUME 910, PAGE 843 OF THE DEED RECORDS OF LIBERTY COUNTY, TEXAS. (AS TO BOTH LOTS) (CAN'T DETERMINE LOCATION)
- 7. FLOWAGE EASEMENT RECORDED UNDER CLERK'S FILE NO. 3216 (VOLUME 1508, PAGE 675) OF THE OFFICIAL PUBLIC RECORDS OF LIBERTY COUNTY, TEXAS. (AS TO LOT 10 BLANKET EASEMENT) 8. FLOWAGE EASEMENT RECORDED UNDER CLERK'S FILE NO. 3003 (VOLUME 1507, PAGE 806) OF THE
- OFFICIAL PUBLIC RECORDS OF LIBERTY COUNTY, TEXAS. (AS TO LOT 11 BLANKET EASEMENT) 9. SUBJECT TO TERMS, CONDITIONS AND STIPULATIONS AS SET FORTH BY THAT CERTAIN ON-SITE
- WASTEWATER AFFIDAVIT FILED FOR RECORD UNDER CLERK'S FILE NO. 2006005294 OF THE OFFICIAL PUBLIC RECORDS OF LIBERTY COUNTY, TEXAS.

## **FLOOD PLAIN INFO:**

THIS PROPERTY <u>DOES</u> LIE WITHIN THE 100 YEAR FLOOD PLAIN AS PER FEMA FIRM PANEL\_NO. <u>48291C0600D</u> MAP REVISION: 01/19/2018 ZONE: <u>AE & X</u> (BASED ONLY ON VISUAL EXAMINATION OF MAPS)

I HEREBY CERTIFY THAT THIS SURVEY WAS MADE ON THE GROUND UNDER MY SUPERVISION AND THAT IT CORRECTLY REPRESENTS THE FACTS FOUND AT THE TIME OF SURVEY AND THERE ARE NO ENCROACHMENTS EXCEPT AS SHOWN.

LOT TEN (10), BLOCK ONE (1) OF WOODHOLLOW SUBDIVISION, AN ADDITION IN LIBERTY COUNTY, TEXAS, ACCORDING TO THE MAP OR PLAT THEREOF RECORDED IN VOLUME 8, PAGE 212, OF THE MAP RECORDS OF LIBERTY

COUNTY, TEXAS. SECOND TRACT:

AN IN-COMMON, NON-EXCLUSIVE EASEMENT ALONG, OVER AND ACROSS THAT CERTAIN TRACT OF LAND LYING EAST OF THE EAST LINE OF SAID LOT OR TRACT AND ABOVE THE TEN (10') FOOT ELEVATION CONTOUR. (SURVEYOR UNABLE TO DETERMINE DIMENSIONS OF OF SECOND TRACT)

PARCEL TWO:

FIRST TRACT:

LOT ELEVEN (11), BLOCK ONE (1) OF WOODHOLLOW SUBDIVISION, AN ADDITION IN LIBERTY COUNTY,

TEXAS, ACCORDING TO THE MAP OR PLAT THEREOF RECORDED IN VOLUME 8, PAGE 212, OF THE MAP RECORDS OF LIBERTY COUNTY, TEXAS.

SECOND TRACT:

AN IN-COMMON, NON-EXCLUSIVE EASEMENT ALONG, OVER AND ACROSS THAT CERTAIN TRACT OF LAND LYING EAST OF THE EAST LINE OF SAID LOT OR TRACT AND ABOVE THE TEN (10') FOOT ELEVATION CONTOUR. (SURVEYOR UNABLE TO DETERMINE DIMENSIONS OF OF SECOND TRACT)

## **BOUNDARY SURVEY**

420 WOODHOLLOW DRIVE (A.K.A. COUNTY ROAD NO. 427) DAYTON, TEXAS 77535

| D                             | ア          | Q    |
|-------------------------------|------------|------|
| DANIEL VILLA,<br>REGISTRATION | JR.<br>NO. | 6751 |