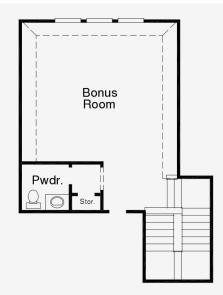

## COVENTRY DESIGN 6438

2,729 SQ. FT. :: 1 FLOOR :: 4 BED :: 3 BATH :: 3 GARAGE

**OPTIONAL BONUS ROOM WITH POWDER (#0573)** 