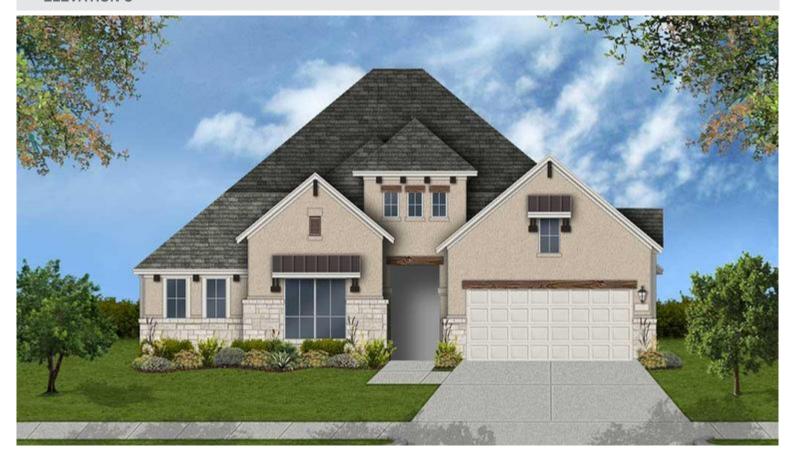

# **COVENTRY**

DESIGN 6438

2,729 SQ. FT. :: 1 FLOOR :: 4 BED :: 3 BATH :: 3 GARAGE

**ELEVATION C** 