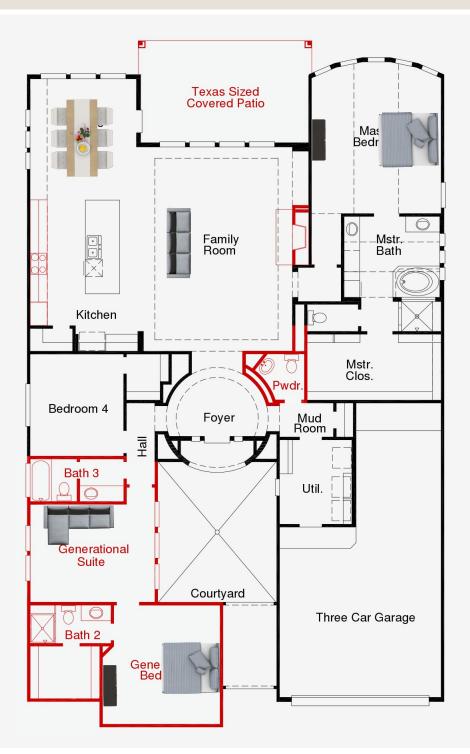

## COVENTRY DESIGN 6438

2,729 SQ. FT. :: 1 FLOOR :: 4 BED :: 3 BATH :: 3 GARAGE

**FIRST FLOOR** 

#### **FIRST FLOOR**

Optional Generational Suite (#3281)

Optional Alternate Kitchen (#1684)

Optional Fireplace (#0054)

Optional Texas Sized Covered Patio (#076...

Optional Powder Room (#0430)

2,729 SQ. FT. :: 1 FLOOR :: 4 BED :: 3 BATH :: 3 GARAGE