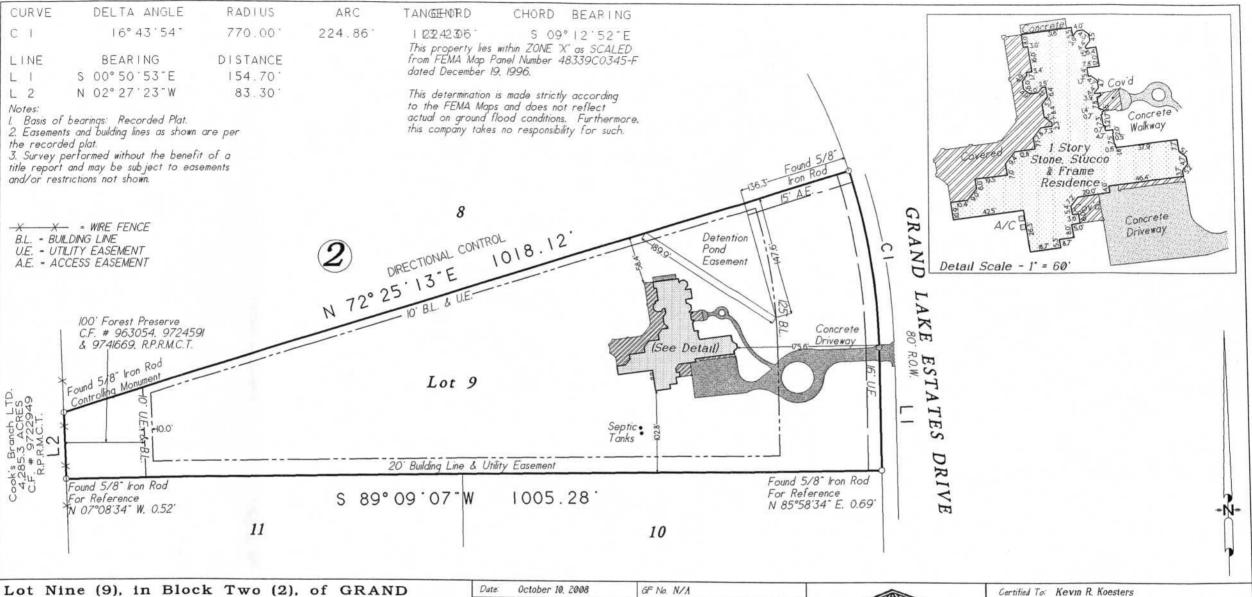

Lot Nine (9), in Block Two (2), of GRAND LAKE ESTATES, Section One (1), a subdivision in Montgomery County, Texas, according to the map or plat thereof, recorded in Cabinet M, Sheet 180 of the Map Records of Montgomery County, Texas.

| Date: October 10. 2                    | 008      | GF No. N/A       |        |
|----------------------------------------|----------|------------------|--------|
| Job No. 08-0009                        |          | Scale: 1" = 120" |        |
| Address: 8464 Grand Lake Estates Drive |          | Drawn By: BLP    |        |
| City, State Montgomer                  | y. Texas | Zip: 77316       | Rev: 0 |