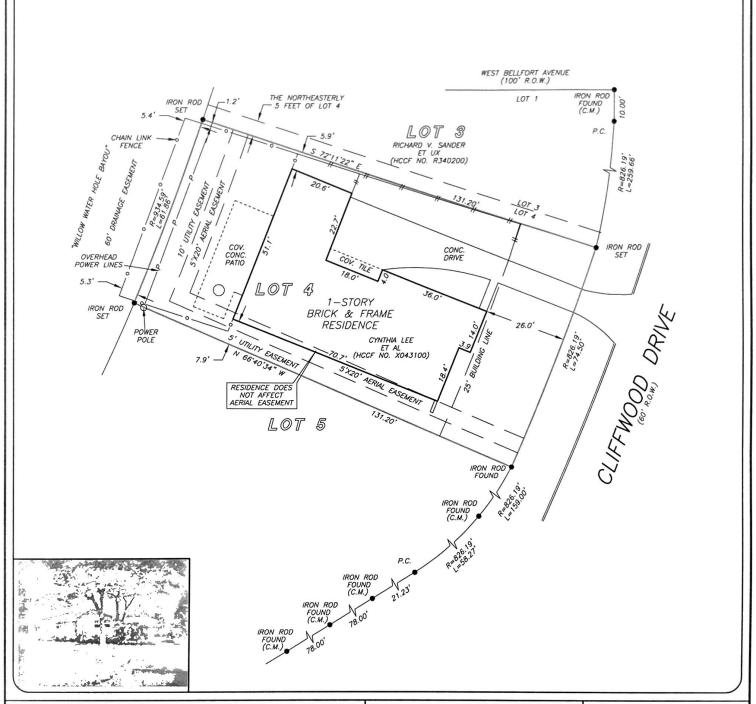

GF NO. 07040178 HOUSTON TITLE ADDRESS: 10014 CLIFFWOOD DRIVE HOUSTON, TEXAS 77035 BORROWER: JOHN ROLL AND JAMIE ROLL

## LOT 4 LESS THE NORTHEAST 5 FEET THEREOF, BLOCK 15 WILLOW MEADOWS, SECTION 6

11 30

ACCORDING TO THE MAP OR PLAT THEREOF RECORDED IN VOLUME 51, PAGE 1 OF THE MAP RECORDS OF HARRIS COUNTY, TEXAS

IHIS PROPERTY LIES WITHIN THE
100 YEAR FLOOD PLAIN AS PER FIRM
PANFI NO. 48201C 0865 K
MAP REVISION: 4/20/2000
/ONI AE
IBASED ONLY ON VISUAL EXAMINATION OF MAPS.
INACCURACIES OF FEMA MAPS PREVENT EXACT
DETERMINATION WITHOUT DETAILED FIELD STUDY

A SUBSURFACE INVESTIGATION
WAS BEYOND THE SCOPE OF THIS SURVEY

DRAWN BY: SV

I HEREBY CERTIFY THAT THIS SURVEY WAS MADE ON THE GROUND, THAT THIS PLAT CORRECTLY REPRESENTS THE FACTS FOUND AT THE TIME OF SURVEY AND THAT THERE ARE NO ENCROACHMENTS APPARENT ON THE GROUND, EXCEPT AS SHOWN HEREON. THIS SURVEY IS CERTIFIED FOR THIS TRANSACTION ONLY AND ABSTRACTING PROVIDED IN THE ABOVE REFERENCED TITLE COMMITMENT WAS RELIED UPON IN PREPARATION OF THIS SURVEY.