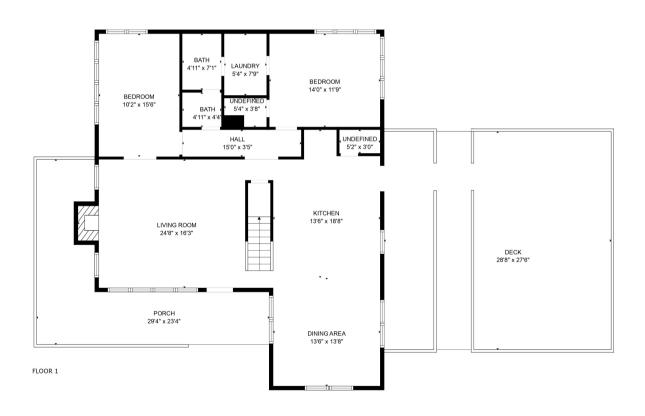

FLOOR 2

GROSS INTERNAL AREA FLOOR 1: 1318 sq. ft, FLOOR 2: 605 sq. ft EXCLUDED AREAS: , DECK: 788 sq. ft PORCH: 303 sq. ft TOTAL: 1923 sq. ft

GROSS INTERNAL AREA FLOOR 1: 1318 sq. ft, FLOOR 2: 605 sq. ft EXCLUDED AREAS: , DECK: 788 sq. ft PORCH: 303 sq. ft

GROSS INTERNAL AREA FLOOR 1: 1318 sq. ft, FLOOR 2: 605 sq. ft EXCLUDED AREAS: , DECK: 788 sq. ft PORCH: 303 sq. ft

TOTAL: 1923 sq. ft