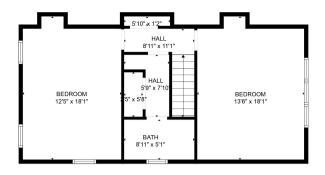

FLOOR 2

GROSS INTERNAL AREA FLOOR 1: 1318 sq. ft, FLOOR 2: 605 sq. ft EXCLUDED AREAS: , DECK: 788 sq. ft PORCH: 303 sq. ft TOTAL: 1923 sq. ft

GROSS INTERNAL AREA FLOOR 1: 1318 sq. ft, FLOOR 2: 605 sq. ft EXCLUDED AREAS: , DECK: 788 sq. ft PORCH: 303 sq. ft

GROSS INTERNAL AREA FLOOR 1: 1318 sq. ft, FLOOR 2: 605 sq. ft EXCLUDED AREAS: , DECK: 788 sq. ft PORCH: 303 sq. ft

TOTAL: 1923 sq. ft