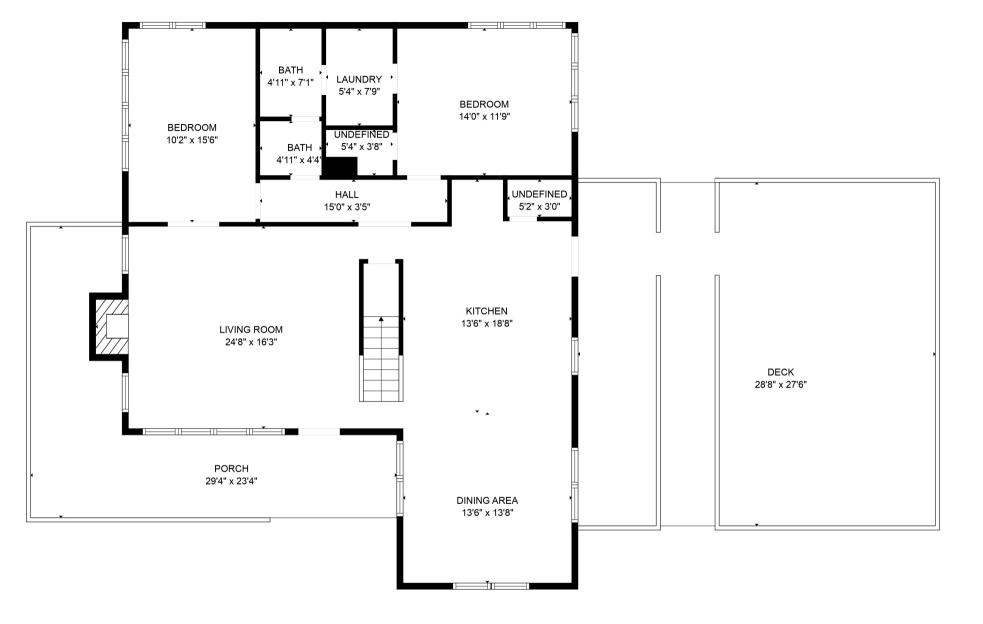

FLOOR 2

GROSS INTERNAL AREA FLOOR 1: 1318 sq. ft, FLOOR 2: 605 sq. ft EXCLUDED AREAS: , DECK: 788 sq. ft PORCH: 303 sq. ft TOTAL: 1923 sq. ft

GROSS INTERNAL AREA FLOOR 1: 1318 sq. ft, FLOOR 2: 605 sq. ft EXCLUDED AREAS: , DECK: 788 sq. ft PORCH: 303 sq. ft

GROSS INTERNAL AREA FLOOR 1: 1318 sq. ft, FLOOR 2: 605 sq. ft EXCLUDED AREAS: , DECK: 788 sq. ft PORCH: 303 sq. ft

TOTAL: 1923 sq. ft