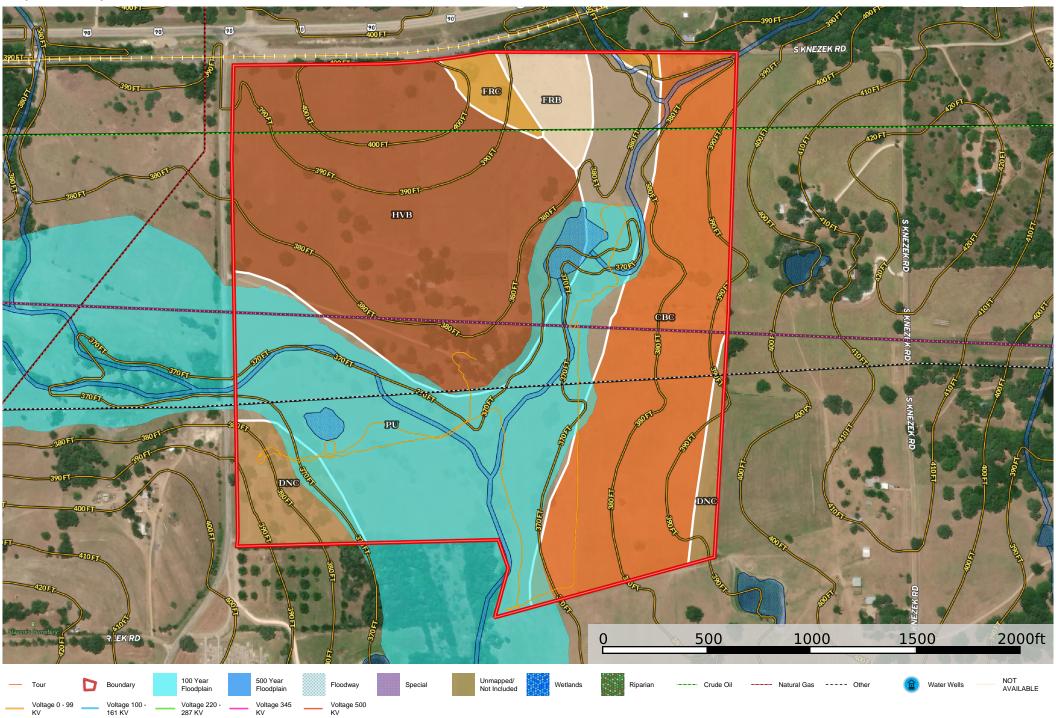

## | Boundary 130.42 ac

| SOIL CODE | SOIL DESCRIPTION                                     | ACRES         | %     | СРІ | NCCPI | CAP  |
|-----------|------------------------------------------------------|---------------|-------|-----|-------|------|
| HvB       | Hallettsville fine sandy loam, 1 to 3 percent slopes | 46.01         | 35.28 | 0   | 35    | 3s   |
| Pu        | Pursley clay loam, frequently flooded                | 39.24         | 30.09 | 0   | 48    | 5w   |
| CbC       | Carbengle sandy clay loam, 3 to 5 percent slopes     | 30.99         | 23.76 | 0   | 30    | 4e   |
| DnC       | Dubina loamy fine sand, 2 to 5 percent slopes        | 8.03          | 6.16  | 0   | 42    | 3e   |
| FrB       | Frelsburg clay, 1 to 3 percent slopes                | 3.64          | 2.79  | 0   | 31    | 3e   |
| FrC       | Frelsburg clay, 3 to 5 percent slopes                | 2.51          | 1.92  | 0   | 31    | 3e   |
| TOTALS    |                                                      | 130.4<br>2(*) | 100%  | 1   | 37.97 | 3.84 |

<sup>(\*)</sup> Total acres may differ in the second decimal compared to the sum of each acreage soil. This is due to a round error because we only show the acres of each soil with two decimal.

- (c) climatic limitations (e) susceptibility to erosion
- (s) soil limitations within the rooting zone (w) excess of water