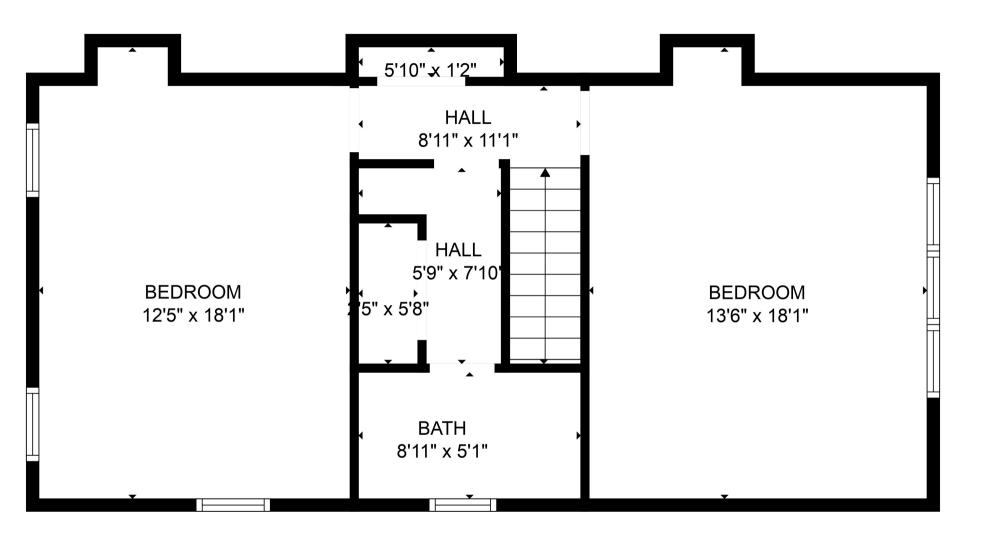

FLOOR 2

GROSS INTERNAL AREA FLOOR 1: 1318 sq. ft, FLOOR 2: 605 sq. ft EXCLUDED AREAS: , DECK: 788 sq. ft PORCH: 303 sq. ft TOTAL: 1923 sq. ft

GROSS INTERNAL AREA FLOOR 1: 1318 sq. ft, FLOOR 2: 605 sq. ft EXCLUDED AREAS: , DECK: 788 sq. ft PORCH: 303 sq. ft

GROSS INTERNAL AREA FLOOR 1: 1318 sq. ft, FLOOR 2: 605 sq. ft EXCLUDED AREAS: , DECK: 788 sq. ft PORCH: 303 sq. ft

TOTAL: 1923 sq. ft