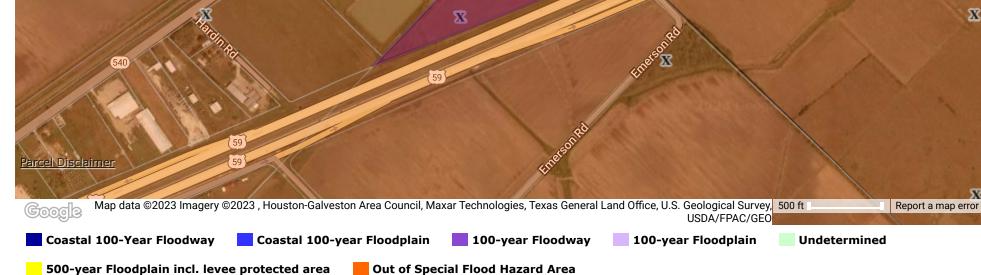

## Flood Map

Flood Zone Code: Out Х Special Flood Hazard Area (SFHA): Flood Zone Date: 12/21/2017 Within 250 Feet of Multiple Flood Zone: No Flood Zone Panel: 48157C0375M Flood Community Name: FORT BEND COUNTY Flood Code Description: Zone X-An Area That Is Determined To Be Outside The 100- And 500-Year Floodplains. х x x