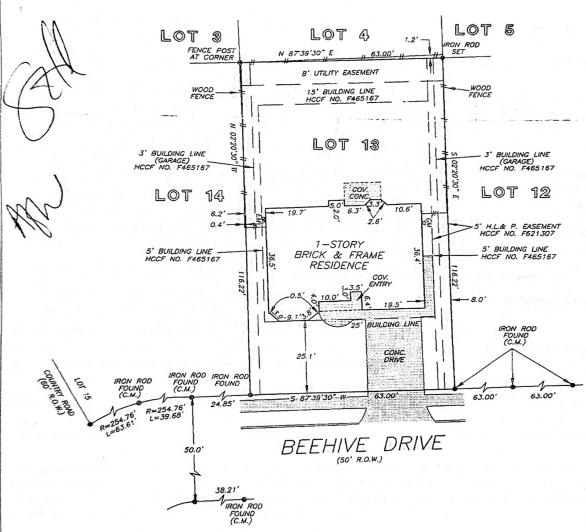

GF NO. 03119110 STEWART TITLE ADDRESS: 6011 BEEHIVE DRIVE PASADENA, TEXAS 77505 BORROWER: COREY HUGHES AND AMANDA LEMKE

## LOT 13, BLOCK 3 COUNTRY BRIAR, SECTION 1

ACCORDING TO THE MAP OR PLAT THEREOF RECORDED IN VOLUME 264, PAGE 20 OF THE MAP RECORDS OF HARRIS COUNTY, TEXAS

NOTE: AGREEMENT BY AND BETWEEN DEVELOPER AND H. L. & P. FOR INSTALLATION OF OVERHEAD/UNDERGROUND ELECTRICAL DISTRIBUTION SYSTEM AS PER HCCF NO. F597710.

THIS PROPERTY DOES NOT LIE WITHIN THE 100 YEAR FLOOD PLAIN AS ESTABLISHED BY THE U.S. DEPT. OF HOUSING & URBAN DEVELOPMENT.
COMMUNITY/PANEL NO. 48201C 0920 J MAP REVISION: 11/6/1996
ZONE X

I HEREBY CERTIFY THAT THIS SURVEY WAS MADE ON THE GROUND, THAT THIS PLAT CORRECTLY REPRESENTS THE FACTS FOUND AT THE TIME OF SURVEY AND THAT THERE ARE NO ENCROACHMENTS APPARENT ON THE GROUND, EXCEPT AS SHOWN HEREON. THIS SURVEY IS CERTIFIED FOR THIS TRANSACTION ONLY AND ABSTRACTING PROVIDED IN THE ABOVE REFERENCED TITLE COMMITMENT WAS RELIED UPON IN PREPARATION OF THIS SURVEY.

RECORD BEARING: VOL. 264, PG. 20 H.C.M.R.

PREC