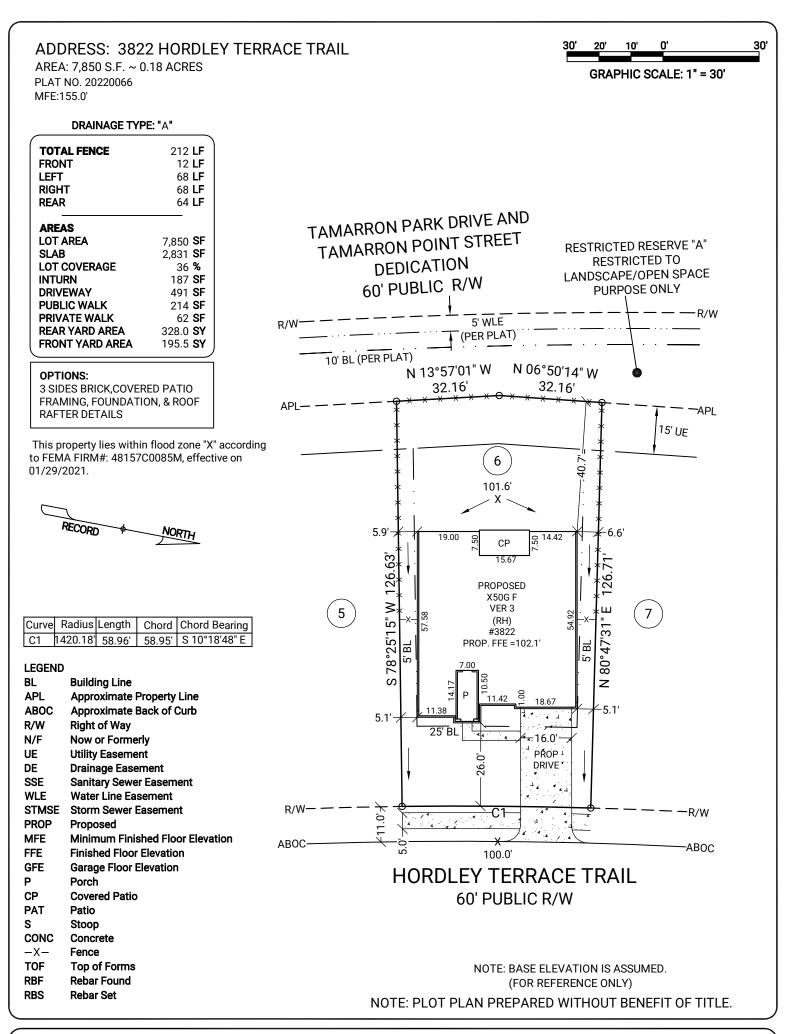

**GENERAL NOTES:** No field work has been performed. This property is subject to additional easements or restrictions of record. Carter & Clark Surveyors is unable to warrant the accuracy of boundary information, structures, easements, and buffers that are illustrated on the subdivision plat. Utility easement has not been field verified by surveyor. contact utility contractor for location prior to construction (if applicable). This plat is for exclusive use by client. Use by third parties is at their own risk. Dimensions from house to property lines should not be used to establish fences. City sidewalks, driveway approaches, and other improvements inside the city's right of way are provided for demonstration purposes only. consult the development plans for actual construction. This plat has been calculated for closure and is found to be accurate within one foot in 10,000+ feet.