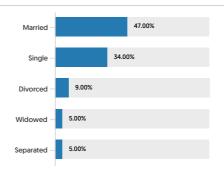

# 10316 Hammerly Blvd #173, Houston, TX 77043-2102, Harris County

### POPULATION

### SUMMARY

| Estimated Population            | 25,447 |
|---------------------------------|--------|
| Population Growth (since 2010)  | 3.6%   |
| Population Density (ppl / mile) | 1,714  |
| Median Age                      | 35.8   |

### HOUSEHOLD

| Number of Households   | 9,200 |
|------------------------|-------|
| Household Size (ppl)   | 3     |
| Households w/ Children | 5,793 |

### AGE



#### GENDER



#### MARITAL STATUS



## HOUSING

# SUMMARY

| Median Home Sale Price | \$228,700 |
|------------------------|-----------|
| Median Year Built      | 1976      |

# STABILITY

| Annual Residential Turnover | 11.88% |
|-----------------------------|--------|

#### OCCUPANCY

### FAIR MARKET RENTS (COUNTY)





### QUALITY OF LIFE

### WORKERS BY INDUSTRY

#### Agricultural, Forestry, Fishing 654 Mining Construction 1,388 Manufacturing 1,672 Transportation and Communications 599 Wholesale Trade 498 1,415 Retail Trade Finance, Insurance and Real Est ate 846 4,084 Services Public Administration 118 Unclassified





### HOUSEHOLD INCOME



#### COMMUTE METHOD



#### WEATHER

| January High Temp (avg °F)    | 62.4  |
|-------------------------------|-------|
| January Low Temp (avg °F)     | 42.3  |
| July High T