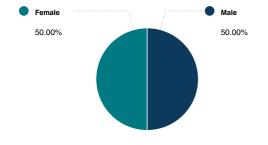

# 10316 Hammerly Blvd #173, Houston, TX 77043-2102, Harris County

### POPULATION

### SUMMARY

| Estimated Population            | 25,447 |
|---------------------------------|--------|
| Population Growth (since 2010)  | 3.6%   |
| Population Density (ppl / mile) | 1,714  |
| Median Age                      | 35.8   |

### HOUSEHOLD

| Number of Households   | 9,200 |
|------------------------|-------|
| Household Size (ppl)   | 3     |
| Households w/ Children | 5,793 |

### AGE



#### GENDER



#### MARITAL STATUS



## HOUSING

# SUMMARY

| Median Home Sale Price | \$228,700 |
|------------------------|-----------|
| Median Year Built      | 1976      |

# STABILITY

| Annual Residential Turnover | 11.88% |
|-----------------------------|--------|

#### OCCUPANCY

### FAIR MARKET RENTS (COUNTY)





### QUALITY OF LIFE

### WORKERS BY INDUSTRY

#### Agricultural, Forestry, Fishing 654 Mining Construction 1,388 Manufacturing 1,672 Transportation and Communications 599 Wholesale Trade 498 1,415 Retail Trade Finance, Insurance and Real Est ate 846 4,084 Services Public Administration 118 Unclassified





### HOUSEHOLD INCOME



#### COMMUTE METHOD



#### WEATHER

| January High Temp (avg °F)    | 62.4  |
|-------------------------------|-------|
| January Low Temp (avg °F)