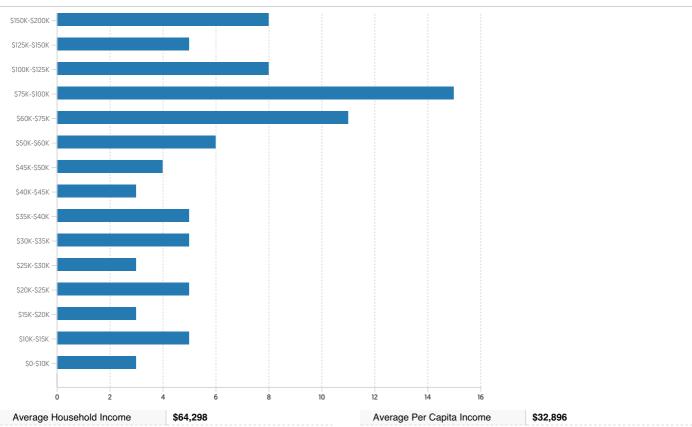

f Households   | 9,200 |
|------------------------|-------|
| Household Size (ppl)   | 3     |
| Households w/ Children | 5,793 |

### AGE



#### GENDER



#### MARITAL STATUS



## HOUSING

# SUMMARY

| Median Home Sale Price | \$228,700 |
|------------------------|-----------|
| Median Year Built      | 1976      |

# STABILITY

| Annual Residential Turnover | 11.88% |
|-----------------------------|--------|

#### OCCUPANCY

### FAIR MARKET RENTS (COUNTY)





### QUALITY OF LIFE

### WORKERS BY INDUSTRY

#### Agricultural, Forestry, Fishing 654 Mining Construction 1,388 Manufacturing 1,672 Transportation and Communications 599 Wholesale Trade 498 1,415 Retail Trade Finance, Insurance and Real Est ate 846 4,084 Services Public Administration 118 Unclassified





### HOUSEHOLD INCOME



#### COMMUTE METHOD



#### WEATHER

| January High Temp (avg °F)    | 62.4  |
|-------------------------------|-------|
| January Low Temp (avg °F)     | 42.3  |
| July High Temp (avg °F)       | 93    |
| July Low Temp (avg °F)        | 74.2  |
| Annual Precipitation (inches) | 49.48 |

Median Travel Time 25 min

#### **EDUCATION**

### **EDUCATIONAL CLIMATE INDEX (1)**



### HIGHEST LEVEL ATTAINED

| Less than 9th grade  | 1,496 |
|----------------------|-------|
| Some High School     | 3,480 |
| High School Graduate | 3,536 |
| Some College         | 3,390 |
| Associate Degree     | 763   |
| Bachelor's Degree    | 5,194 |
| Graduate Degree      | 1,930 |
|                      |       |

(1) This measure of socioeconomic status helps identify ZIP codes with the best conditions for