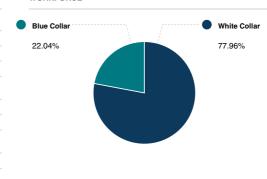

## HOUSEHOLD

| Number of Households   | 9,200 |
|------------------------|-------|
| Household Size (ppl)   | 3     |
| Households w/ Children | 5,793 |

### AGE



#### GENDER



#### MARITAL STATUS



## HOUSING

# SUMMARY

| Median Home Sale Price | \$228,700 |
|------------------------|-----------|
| Median Year Built      | 1976      |

# STABILITY

| Annual Residential Turnover | 11.88% |
|-----------------------------|--------|

#### OCCUPANCY

### FAIR MARKET RENTS (COUNTY)





### QUALITY OF LIFE

### WORKERS BY INDUSTRY

#### Agricultural, Forestry, Fishing 654 Mining Construction 1,388 Manufacturing 1,672 Transportation and Communications 599 Wholesale Trade 498 1,415 Retail Trade Finance, Insurance and Real Est ate 846 4,084 Services Public Administration 118 Unclassified





### HOUSEHOLD INCOME



#### COMMUTE METHOD



#### WEATHER

| January High Temp (avg °F)    | 62.4  |
|-------------------------------|-------|
| January Low Temp (avg °F)     | 42.3  |
| July High Temp (avg °F)       | 93    |
| July Low Temp (avg °F)        | 74.2  |
| Annual Precipitation (inches) | 49.48 |

Median Travel Time 25 min

#### **EDUCATION**

### **EDUCATIONAL CLIMATE INDEX (1)**



### HIGHEST LEVEL ATTAINED

| Less than 9th grade  | 1,496 |
|----------------------|-------|
| Some High School     | 3,480 |
| High School Graduate | 3,536 |
| Some College         | 3,390 |
| Associate Degree     | 763   |
| Bachelor's Degree    | 5,194 |
| Graduate Degree      | 1,930 |
|                      |       |

(1) This measure of socioeconomic status helps identify ZIP codes with