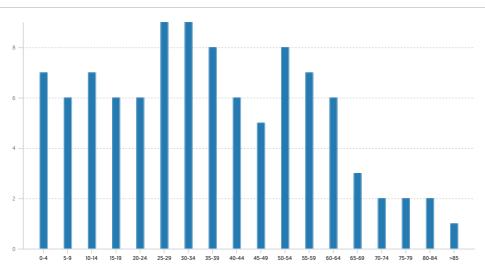

# 10316 Hammerly Blvd #173, Houston, TX 77043-2102, Harris County

### POPULATION

### SUMMARY

| Estimated Population            | 25,447 |
|---------------------------------|--------|
| Population Growth (since 2010)  | 3.6%   |
| Population Density (ppl / mile) | 1,714  |
| Median Age                      | 35.8   |

### HOUSEHOLD

| Number of Households   | 9,200 |
|------------------------|-------|
| Household Size (ppl)   | 3     |
| Households w/ Children | 5,793 |

### AGE



#### GENDER



#### MARITAL STATUS



## HOUSING

# SUMMARY

| Median Home Sale Price | \$228,700 |
|------------------------|-----------|
| Median Year Built      | 1976      |

# STABILITY

| Annual Residential Turnover | 11.88% |
|-----------------------------|--------|

#### OCCUPANCY

### FAIR MARKET RENTS (COUNTY)





### QUALITY OF LIFE

### WORKERS BY INDUSTRY

#### Agricultural, Forestry, Fishing 654 Mining Construction 1,388 Manufacturing 1,672 Transportation and Communications 599 Wholesale Trade 498 1,415 Retail Trade Finance, Insurance and Real Est ate 846 4,084 Services Public Administration 118 Unclassified





### HOUSEHOLD INCOME



#### COMMUTE METHOD



#### WEATHER

| January High Temp (avg °F)    | 62.4  |
|-------------------------------|-------|
| January Low Tem