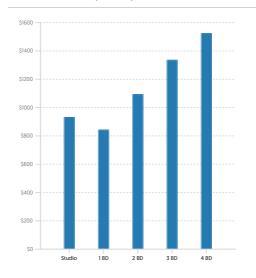

ly Blvd #173, Houston, TX 77043-2102, Harris County

### POPULATION

### SUMMARY

| Estimated Population            | 25,447 |
|---------------------------------|--------|
| Population Growth (since 2010)  | 3.6%   |
| Population Density (ppl / mile) | 1,714  |
| Median Age                      | 35.8   |

### HOUSEHOLD

| Number of Households   | 9,200 |
|------------------------|-------|
| Household Size (ppl)   | 3     |
| Households w/ Children | 5,793 |

### AGE



#### GENDER



#### MARITAL STATUS



## HOUSING

# SUMMARY

| Median Home Sale Price | \$228,700 |
|------------------------|-----------|
| Median Year Built      | 1976      |

# STABILITY

| Annual Residential Turnover | 11.88% |
|-----------------------------|--------|

#### OCCUPANCY

### FAIR MARKET RENTS (COUNTY)





### QUALITY OF LIFE

### WORKERS BY INDUSTRY

#### Agricultural, Forestry, Fishing 654 Mining Construction 1,388 Manufacturing 1,672 Transportation and Communications 599 Wholesale Trade 498 1,415 Retail Trade Finance, Insurance and Real Est ate 846 4,084 Services Public Administration 118 Unclassified





### HOUSEHOLD INCOME



#### COMMUTE METHOD



#### WEATHER

| January High Temp (avg °F)    | 62.4  |
|-------------------------------|-------|
| January Low Temp (avg °F)     | 42.3  |
| July High Temp (avg °F)       | 93    |
| July Low Temp (avg °F)        | 74.2  |
| Annual Precipitation (inches) | 49.48 |

Median Travel Time 25 min

#### **EDUCATION**

### **EDUCATIONAL CLIMATE INDEX (1)**



### HIGHEST LEVEL ATTAINED

| Less than 9th grade  | 1,496 |
|----------------------|--