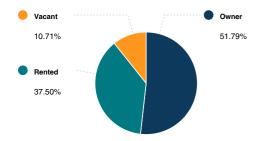

erly Blvd #173, Houston, TX 77043-2102, Harris County

### POPULATION

### SUMMARY

| Estimated Population            | 25,447 |
|---------------------------------|--------|
| Population Growth (since 2010)  | 3.6%   |
| Population Density (ppl / mile) | 1,714  |
| Median Age                      | 35.8   |

### HOUSEHOLD

| Number of Households   | 9,200 |
|------------------------|-------|
| Household Size (ppl)   | 3     |
| Households w/ Children | 5,793 |

### AGE



#### GENDER



#### MARITAL STATUS



## HOUSING

# SUMMARY

| Median Home Sale Price | \$228,700 |
|------------------------|-----------|
| Median Year Built      | 1976      |

# STABILITY

| Annual Residential Turnover | 11.88% |
|-----------------------------|--------|

#### OCCUPANCY

### FAIR MARKET RENTS (COUNTY)





### QUALITY OF LIFE

### WORKERS BY INDUSTRY

#### Agricultural, Forestry, Fishing 654 Mining Construction 1,388 Manufacturing 1,672 Transportation and Communications 599 Wholesale Trade 498 1,415 Retail Trade Finance, Insurance and Real Est ate 846 4,084 Services Public Administration 118 Unclassified





### HOUSEHOLD INCOME



#### COMMUTE METHOD



#### WEATHER

| January High Temp (avg °F)    | 62.4  |
|-------------------------------|-------|
| January Low Temp (avg °F)     | 42.3  |
| July High Temp (avg °F)       | 93    |
| July Low Temp (avg °F)        | 74.2  |
| Annual Precipitation (inches) | 49.48 |

Median Travel Time 25 min

#### **EDUCATION**

### **EDUCATIONAL CLIMATE INDEX (1)**



### HIGHEST LEVEL ATTAINED

| Less than 9th grade  | 1,496 |
|----------------------|