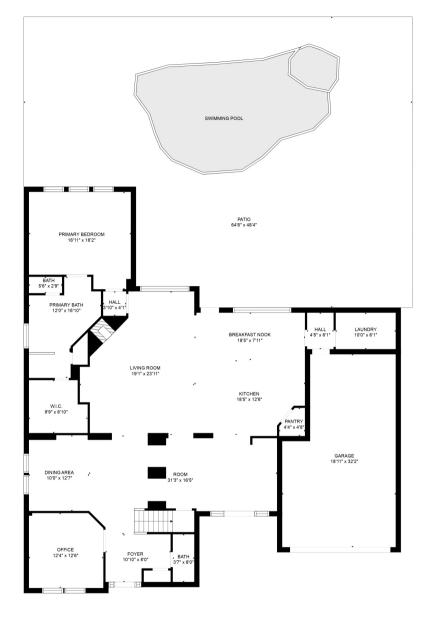

GROSS INTERNAL AREA FLOOR 1: 2268 sq. ft, FLOOR 2: 1596 sq. ft EXCLUDED AREAS: , GARAGE: 540 sq. ft PATIO: 2714 sq. ft TOTAL: 3864 sq. ft

Floor plan is intended for marketing purposes and is to be used as a guide only to give a general indication of the layout. The floor plan contained here, measurements of rooms, square footage and any other items are approximate and is not binding. No responsibility is taken for any error, omission, or misstatement.