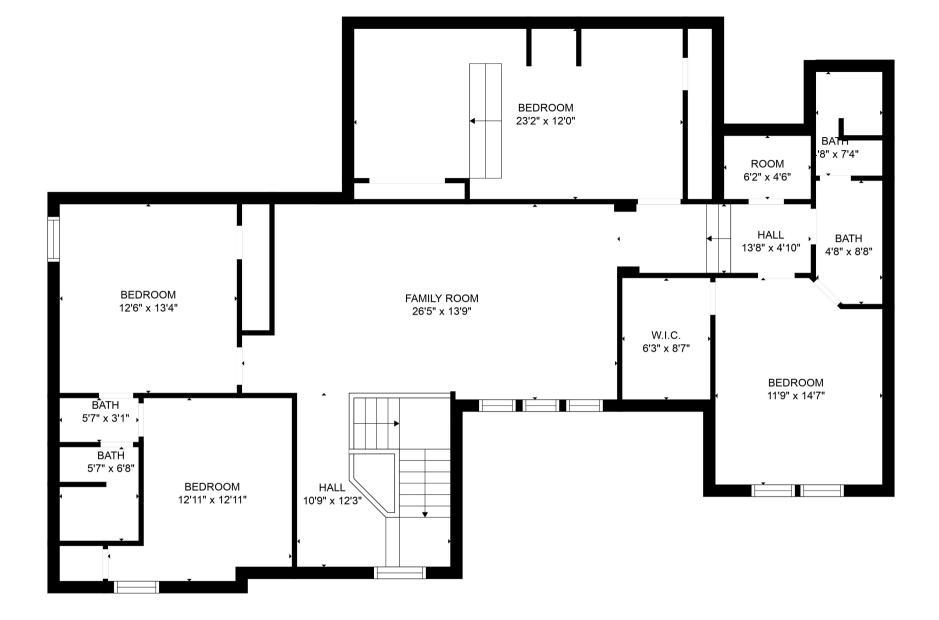

GROSS INTERNAL AREA FLOOR 1: 2268 sq. ft, FLOOR 2: 1596 sq. ft EXCLUDED AREAS: , GARAGE: 540 sq. ft PATIO: 2714 sq. ft TOTAL: 3864 sq. ft

Floor plan is intended for marketing purposes and is to be used as a guide only to give a general indication of the layout. The floor plan contained here, measurements of rooms, square footage and any other items are approximate and is not binding. No responsibility is taken for any error, omission, or missiatement.