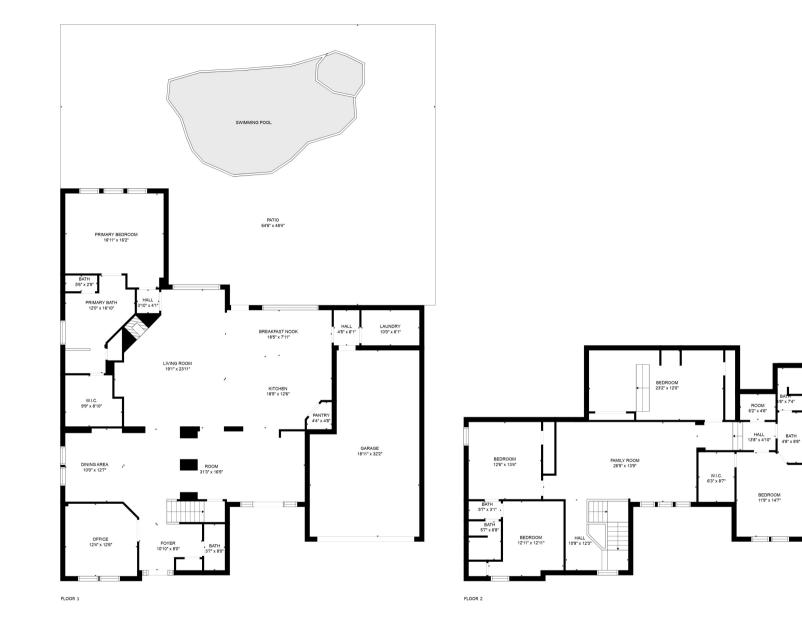

GROSS INTERNAL AREA FLOOR 1: 2268 sq. ft, FLOOR 2: 1596 sq. ft EXCLUDED AREAS: , GARAGE: 540 sq. ft PATIO: 2714 sq. ft TOTAL: 3864 sq. ft

Floor plan is intended for marketing purposes and is to be used as a guide only to give a general indication of the layout. The floor plan contained here, measurements of rooms, square footage and any other items are approximate and is not binding. No responsibility is taken for any error, omission, or missiatement.