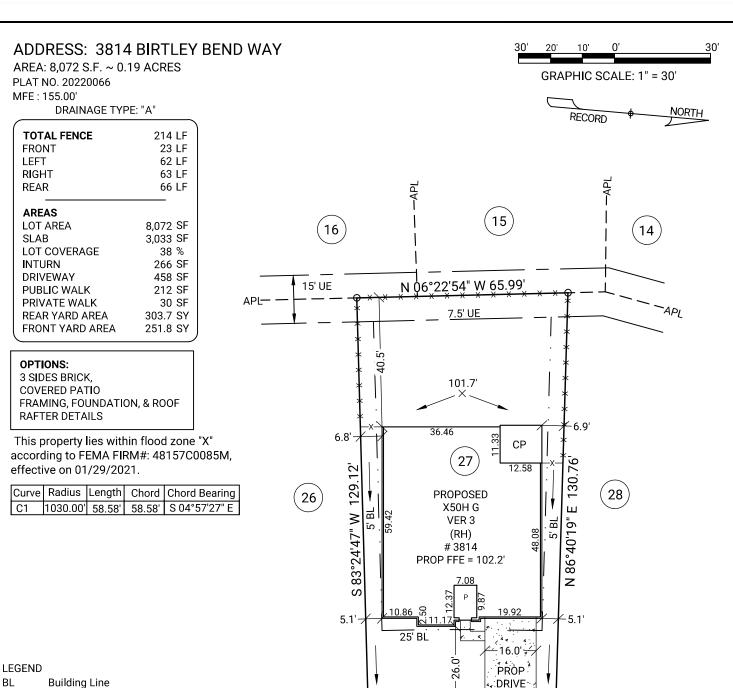

Rebar Set

RBS

**BIRTLEY BEND WAY** 60' PUBLIC R/W

100.0'

L:

NOTE: BASE ELEVATION IS ASSUMED. (FOR REFERENCE ONLY)

ABOC

NOTE: PLOT PLAN PREPARED WITHOUT BENEFIT OF TITLE.

GENERAL NOTES: No field work has been performed. This property is subject to additional easements or restrictions of record. Carter & Clark Surveyors is unable to warrant the accuracy of boundary information, structures, easements, and buffers that are illustrated on the subdivision plat. Utility easement has not been field verified by surveyor. contact utility contractor for location prior to construction (if applicable). This plat is for exclusive use by client. Use by third parties is at their own risk. Dimensions from house to property lines should not be used to establish fences. City sidewalks, driveway approaches, and other improvements inside the city's right of way are provided for demonstration purposes only. consult the development plans for actual construction. This plat has been calculated for closure and is found to be accurate within one foot in 10.000+ feet.

**SUB: Tamarron West** 

LOT: 27 **BL: 1**  SEC: 3

City of Fulshear ETJ., Fort Bend County, Texas **PLOT PLAN FOR:** 

America's Builder

ORDER DATE: 01/20/2023 20230106656 DRH\_HTX\_S FC: N/A

SURVEYORS . PLANNERS . ENGINEER 3090 Premiere Parkway, Suite 600