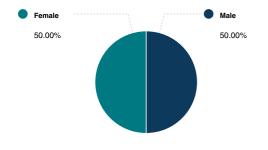

# 10118 Springwood Forest Dr, Houston, TX 77080-6317, Harris County

APN: 098-499-000-0009 CLIP: 4889546241

#### POPULATION

#### SUMMARY

| Estimated Population            | 45,832 |
|---------------------------------|--------|
| Population Growth (since 2010)  | 0.8%   |
| Population Density (ppl / mile) | 7,142  |
| Median Age                      | 32.1   |

#### HOUSEHOLD

| Number of Households   | 15,243 |
|------------------------|--------|
| Household Size (ppl)   | 3      |
| Households w/ Children | 12,888 |

### AGE



#### GENDER



#### MARITAL STATUS



# HOUSING

# SUMMARY

| Median Home Sale Price | \$191,400 |
|------------------------|-----------|
| Median Year Built      | 1972      |

# STABILITY

| Annual Residential Turnover | 18.32% |
|-----------------------------|--------|
|                             |        |

#### OCCUPANCY

#### FAIR MARKET RENTS (COUNTY)





#### QUALITY OF LIFE

### WORKERS BY INDUSTRY

#### Agricultural, Forestry, Fishing 486 Mining Construction 4,499 Manufacturing 2,451 Transportation and Communications 999 Wholesale Trade 629 Retail Trade 1,907 Finance, Insurance and Real Est ate 1,096 Services 6,242 Public Administration 316 Unclassified





### HOUSEHOLD INCOME



#### COMMUTE METHOD



#### WEATHER

| January High Temp (avg °F)    | 62.9  |
|-----------------------------