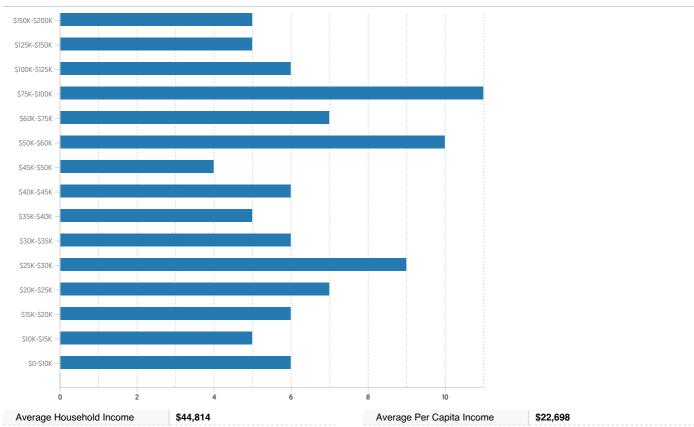

---|--------|
| Household Size (ppl)   | 3      |
| Households w/ Children | 12,888 |

### AGE



#### GENDER



#### MARITAL STATUS



# HOUSING

# SUMMARY

| Median Home Sale Price | \$191,400 |
|------------------------|-----------|
| Median Year Built      | 1972      |

# STABILITY

| Annual Residential Turnover | 18.32% |
|-----------------------------|--------|
|                             |        |

#### OCCUPANCY

#### FAIR MARKET RENTS (COUNTY)





#### QUALITY OF LIFE

### WORKERS BY INDUSTRY

#### Agricultural, Forestry, Fishing 486 Mining Construction 4,499 Manufacturing 2,451 Transportation and Communications 999 Wholesale Trade 629 Retail Trade 1,907 Finance, Insurance and Real Est ate 1,096 Services 6,242 Public Administration 316 Unclassified





### HOUSEHOLD INCOME



#### COMMUTE METHOD



#### WEATHER

| January High Temp (avg °F)    | 62.9  |
|-------------------------------|-------|
| January Low Temp (avg °F)     | 43.2  |
| July High Temp (avg °F)       | 93.7  |
| July Low Temp (avg °F)        | 75.1  |
| Annual Precipitation (inches) | 49.77 |

# EDUCATION

### **EDUCATIONAL CLIMATE INDEX (1)**

Median Travel Time



26 min

#### HIGHEST LEVEL ATTAINED

| Less than 9th grade  | 4,806 |
|----------------------|-------|
| Some High School     | 9,257 |
| High School Graduate | 7,757 |
| Some College         | 4,819 |
| Associate Degree     | 1,329 |
| Bachelor's Degree    | 5,191 |
| Graduate Degree      | 1,815 |
|                      |       |

(1) This measure of socioeconomic status helps identify ZIP codes with the best conditions for qual