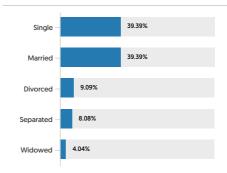

# 10118 Springwood Forest Dr, Houston, TX 77080-6317, Harris County

APN: 098-499-000-0009 CLIP: 4889546241

#### POPULATION

#### SUMMARY

| Estimated Population            | 45,832 |
|---------------------------------|--------|
| Population Growth (since 2010)  | 0.8%   |
| Population Density (ppl / mile) | 7,142  |
| Median Age                      | 32.1   |

#### HOUSEHOLD

| Number of Households   | 15,243 |
|------------------------|--------|
| Household Size (ppl)   | 3      |
| Households w/ Children | 12,888 |

### AGE



#### GENDER



#### MARITAL STATUS



# HOUSING

# SUMMARY

| Median Home Sale Price | \$191,400 |
|------------------------|-----------|
| Median Year Built      | 1972      |

# STABILITY

| Annual Residential Turnover | 18.32% |
|-----------------------------|--------|
|                             |        |

#### OCCUPANCY

#### FAIR MARKET RENTS (COUNTY)





#### QUALITY OF LIFE

### WORKERS BY INDUSTRY

#### Agricultural, Forestry, Fishing 486 Mining Construction 4,499 Manufacturing 2,451 Transportation and Communications 999 Wholesale Trade 629 Retail Trade 1,907 Finance, Insurance and Real Est ate 1,096 Services 6,242 Public Administration 316 Unclassified





### HOUSEHOLD INCOME



#### COMMUTE METHOD



#### WEATHER

| January High Temp (avg °F)    | 62.9  |
|-------------------------------|-------|
| January L