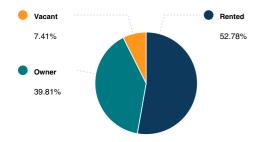

46241

#### POPULATION

#### SUMMARY

| Estimated Population            | 45,832 |
|---------------------------------|--------|
| Population Growth (since 2010)  | 0.8%   |
| Population Density (ppl / mile) | 7,142  |
| Median Age                      | 32.1   |

#### HOUSEHOLD

| Number of Households   | 15,243 |
|------------------------|--------|
| Household Size (ppl)   | 3      |
| Households w/ Children | 12,888 |

### AGE



#### GENDER



#### MARITAL STATUS



# HOUSING

# SUMMARY

| Median Home Sale Price | \$191,400 |
|------------------------|-----------|
| Median Year Built      | 1972      |

# STABILITY

| Annual Residential Turnover | 18.32% |
|-----------------------------|--------|
|                             |        |

#### OCCUPANCY

#### FAIR MARKET RENTS (COUNTY)





#### QUALITY OF LIFE

### WORKERS BY INDUSTRY

#### Agricultural, Forestry, Fishing 486 Mining Construction 4,499 Manufacturing 2,451 Transportation and Communications 999 Wholesale Trade 629 Retail Trade 1,907 Finance, Insurance and Real Est ate 1,096 Services 6,242 Public Administration 316 Unclassified





### HOUSEHOLD INCOME



#### COMMUTE METHOD



#### WEATHER

| January High Temp (avg °F)    | 62.9  |
|-------------------------------|-------|
| January Low Temp (avg °F)     | 43.2  |
| July High Temp (avg °F)       | 93.7  |
| July Low Temp (avg °F)        | 75.1  |
| Annual Precipitation (inches) | 49.77 |

# EDUCATION

### **EDUCATIONAL CLIMATE INDEX (1)**

Median Travel Time



26 min

#### HIGHEST LEVEL ATTAINED

| Less than 9th grade  | 4,806 |
|----------------------|--