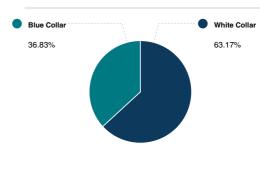

|
|------------------------|--------|
| Household Size (ppl)   | 3      |
| Households w/ Children | 12,888 |

### AGE



#### GENDER



#### MARITAL STATUS



# HOUSING

# SUMMARY

| Median Home Sale Price | \$191,400 |
|------------------------|-----------|
| Median Year Built      | 1972      |

# STABILITY

| Annual Residential Turnover | 18.32% |
|-----------------------------|--------|
|                             |        |

#### OCCUPANCY

#### FAIR MARKET RENTS (COUNTY)





#### QUALITY OF LIFE

### WORKERS BY INDUSTRY

#### Agricultural, Forestry, Fishing 486 Mining Construction 4,499 Manufacturing 2,451 Transportation and Communications 999 Wholesale Trade 629 Retail Trade 1,907 Finance, Insurance and Real Est ate 1,096 Services 6,242 Public Administration 316 Unclassified





### HOUSEHOLD INCOME



#### COMMUTE METHOD



#### WEATHER

| January High Temp (avg °F)    | 62.9  |
|-------------------------------|-------|
| January Low Temp (avg °F)     | 43.2  |
| July High Temp (avg °F)       | 93.7  |
| July Low Temp (avg °F)        | 75.1  |
| Annual Precipitation (inches) | 49.77 |

# EDUCATION

### **EDUCATIONAL CLIMATE INDEX (1)**

Median Travel Time



26 min

#### HIGHEST LEVEL ATTAINED

| Less than 9th grade  | 4,806 |
|----------------------|-------|
| Some High School     | 9,257 |
| High School Graduate | 7,757 |
| Some College         | 4,819 |
| Associate Degree     | 1,329 |
| Bachelor's Degree    | 5,191 |
| Graduate Degree      | 1,815 |
|                      |       |

(1) This measure of socioeconomic status helps identify ZIP codes with the