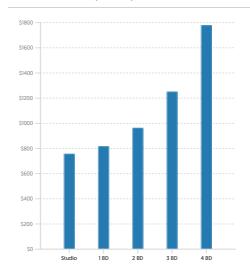

241

#### POPULATION

#### SUMMARY

| Estimated Population            | 45,832 |
|---------------------------------|--------|
| Population Growth (since 2010)  | 0.8%   |
| Population Density (ppl / mile) | 7,142  |
| Median Age                      | 32.1   |

#### HOUSEHOLD

| Number of Households   | 15,243 |
|------------------------|--------|
| Household Size (ppl)   | 3      |
| Households w/ Children | 12,888 |

### AGE



#### GENDER



#### MARITAL STATUS



# HOUSING

# SUMMARY

| Median Home Sale Price | \$191,400 |
|------------------------|-----------|
| Median Year Built      | 1972      |

# STABILITY

| Annual Residential Turnover | 18.32% |
|-----------------------------|--------|
|                             |        |

#### OCCUPANCY

#### FAIR MARKET RENTS (COUNTY)





#### QUALITY OF LIFE

### WORKERS BY INDUSTRY

#### Agricultural, Forestry, Fishing 486 Mining Construction 4,499 Manufacturing 2,451 Transportation and Communications 999 Wholesale Trade 629 Retail Trade 1,907 Finance, Insurance and Real Est ate 1,096 Services 6,242 Public Administration 316 Unclassified





### HOUSEHOLD INCOME



#### COMMUTE METHOD



#### WEATHER

| January High Temp (avg °F)    | 62.9  |
|-------------------------------|-------|
| January Low Temp (avg °F)     | 43.2  |
| July High Temp (avg °F)       | 93.7  |
| July Low Temp (avg °F)        | 75.1  |
| Annual Precipitation (inches) | 49.77 |

# EDUCATION

### **EDUCATIONAL CLIMATE INDEX (1)**

Median Travel Time



26 min

#### HIGHEST LEVEL ATTAINED

| Less than 9th grade  | 4,806 |
|----------------------|----