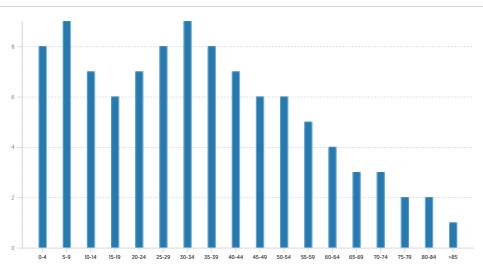

# 10118 Springwood Forest Dr, Houston, TX 77080-6317, Harris County

APN: 098-499-000-0009 CLIP: 4889546241

#### POPULATION

#### SUMMARY

| Estimated Population            | 45,832 |
|---------------------------------|--------|
| Population Growth (since 2010)  | 0.8%   |
| Population Density (ppl / mile) | 7,142  |
| Median Age                      | 32.1   |

#### HOUSEHOLD

| Number of Households   | 15,243 |
|------------------------|--------|
| Household Size (ppl)   | 3      |
| Households w/ Children | 12,888 |

### AGE



#### GENDER



#### MARITAL STATUS



# HOUSING

# SUMMARY

| Median Home Sale Price | \$191,400 |
|------------------------|-----------|
| Median Year Built      | 1972      |

# STABILITY

| Annual Residential Turnover | 18.32% |
|-----------------------------|--------|
|                             |        |

#### OCCUPANCY

#### FAIR MARKET RENTS (COUNTY)





#### QUALITY OF LIFE

### WORKERS BY INDUSTRY

#### Agricultural, Forestry, Fishing 486 Mining Construction 4,499 Manufacturing 2,451 Transportation and Communications 999 Wholesale Trade 629 Retail Trade 1,907 Finance, Insurance and Real Est ate 1,096 Services 6,242 Public Administration 316 Unclassified





### HOUSEHOLD INCOME



#### COMMUTE METHOD



#### WEATHER

| January High Temp (avg °F)    | 62.9  |
|--------------