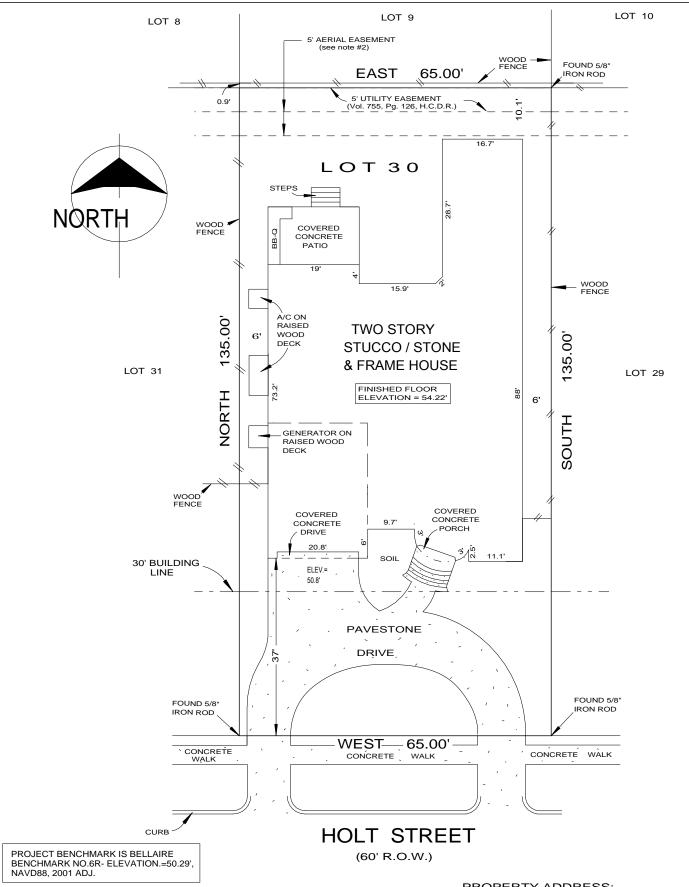

Restrictive Covenants recorded in Vol. 31, Pg. 64, H.C.M.R. and Vol. 2000, Pg. 687, H.C.D.R.

5' wide Aerial Easment is from a plane 20 feet above the ground upward.

BEING: LOT 30. in BLOCK 3. of POST OAK TERRACE. a subdivision in Harris County, Texas, according to the map or the plat thereof recorded in Volume 31, Page 64 of the Map Records of Harris County, Texas.

Scale: 1" = 20'

I, Thomas G. Robinson, certify to Harry and Michelle Phan, Bank of America, and First American Title InsuranceCompany that this survey was performed under my supervision on April 8, 2014; that there were no encroachments except as shown; that this survey conforms to T.S.P.S. Standards for a Category 1a, Condition III Survey; and that subject property IS in the 100 Year Flood Plain, and is in Zone "AE" on F.I.R.M. Map # 48201C 0855 L dated June 18, 2007. This certifies only to easements and building lines. 2007. This certifies only to easements and building lines shown on the recorded subdivision plat and on Commitment GF#12014126 of Veritas Title Company dated January 15,