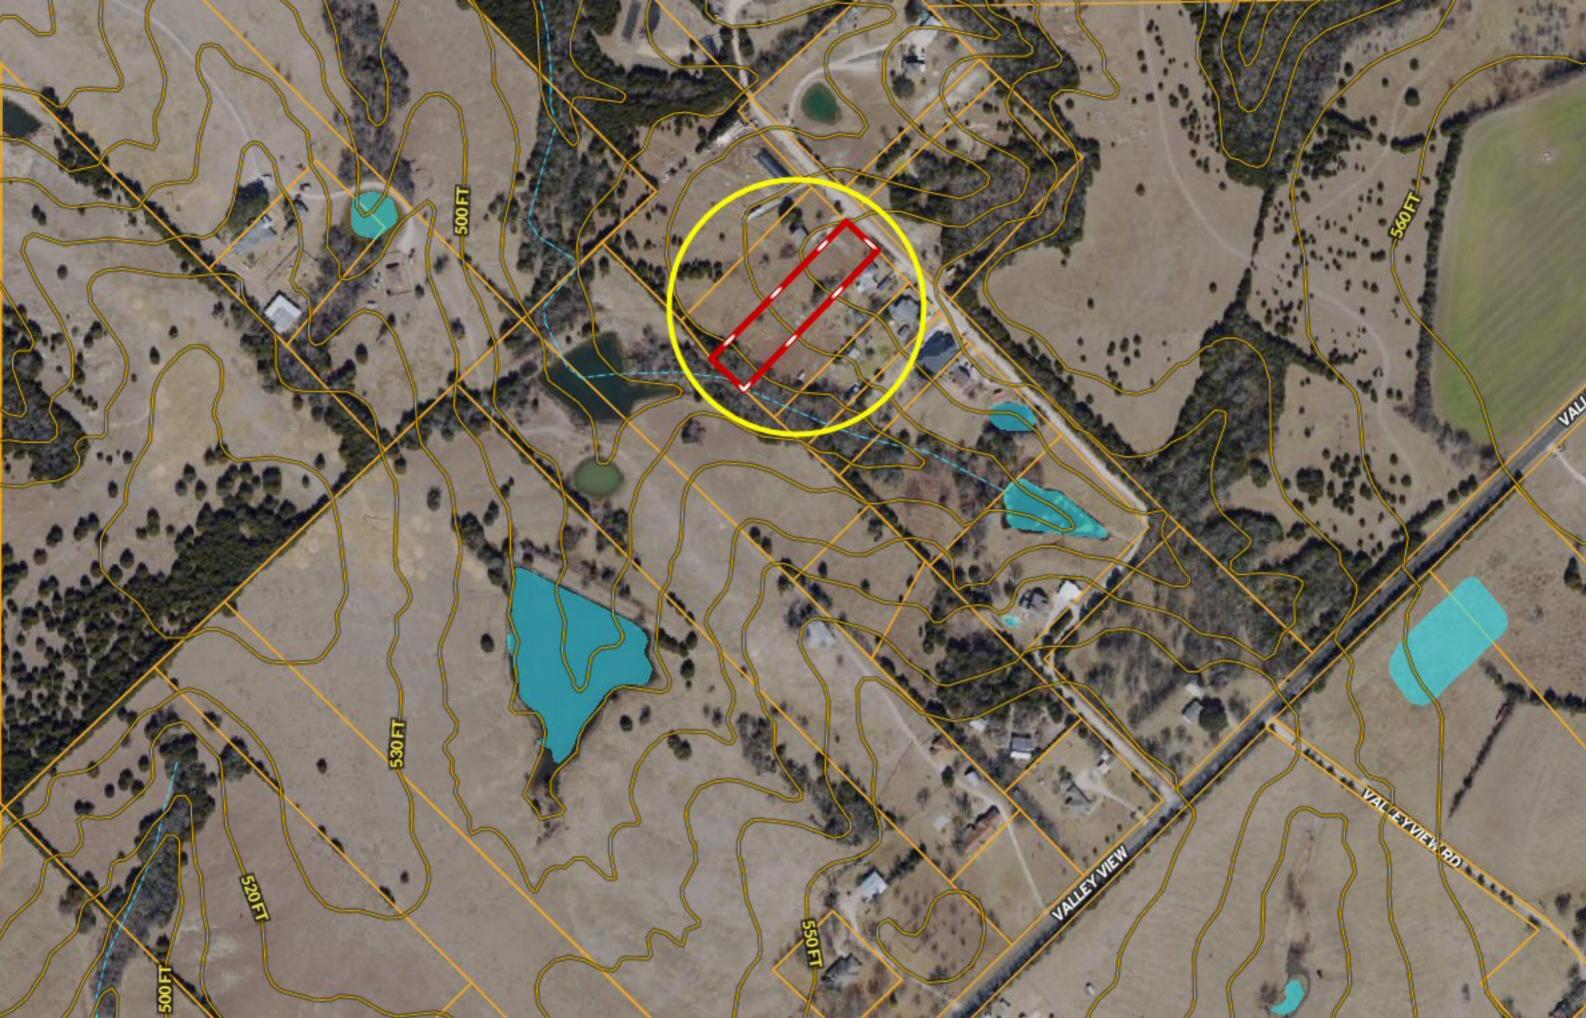

## ONE-ACRE Senne Rd ~ KAUFMAN County TX

Copyright © and (P) 1988–2010 Microsoft Corporation and/or its suppliers. All rights reserved. http://www.microsoft.com/mappoint/
Certain mapping and direction data © 2010 NAVTEQ. All rights reserved. The Data for areas of Canada includes information taken with permission from Canadian authorities, including: © Her Majesty the Queen in Right of Canada, © Queen's Printer for Ontario. NAVTEQ and
NAVTEQ ON BOARD are trademarks of NAVTEQ. © 2010 Tele Atlas North America, Inc. All rights reserved. Tele Atlas and Tele Atlas North America are trademarks of Tele Atlas, Inc. © 2010 by Applied Geographic Systems. All rights reserved.