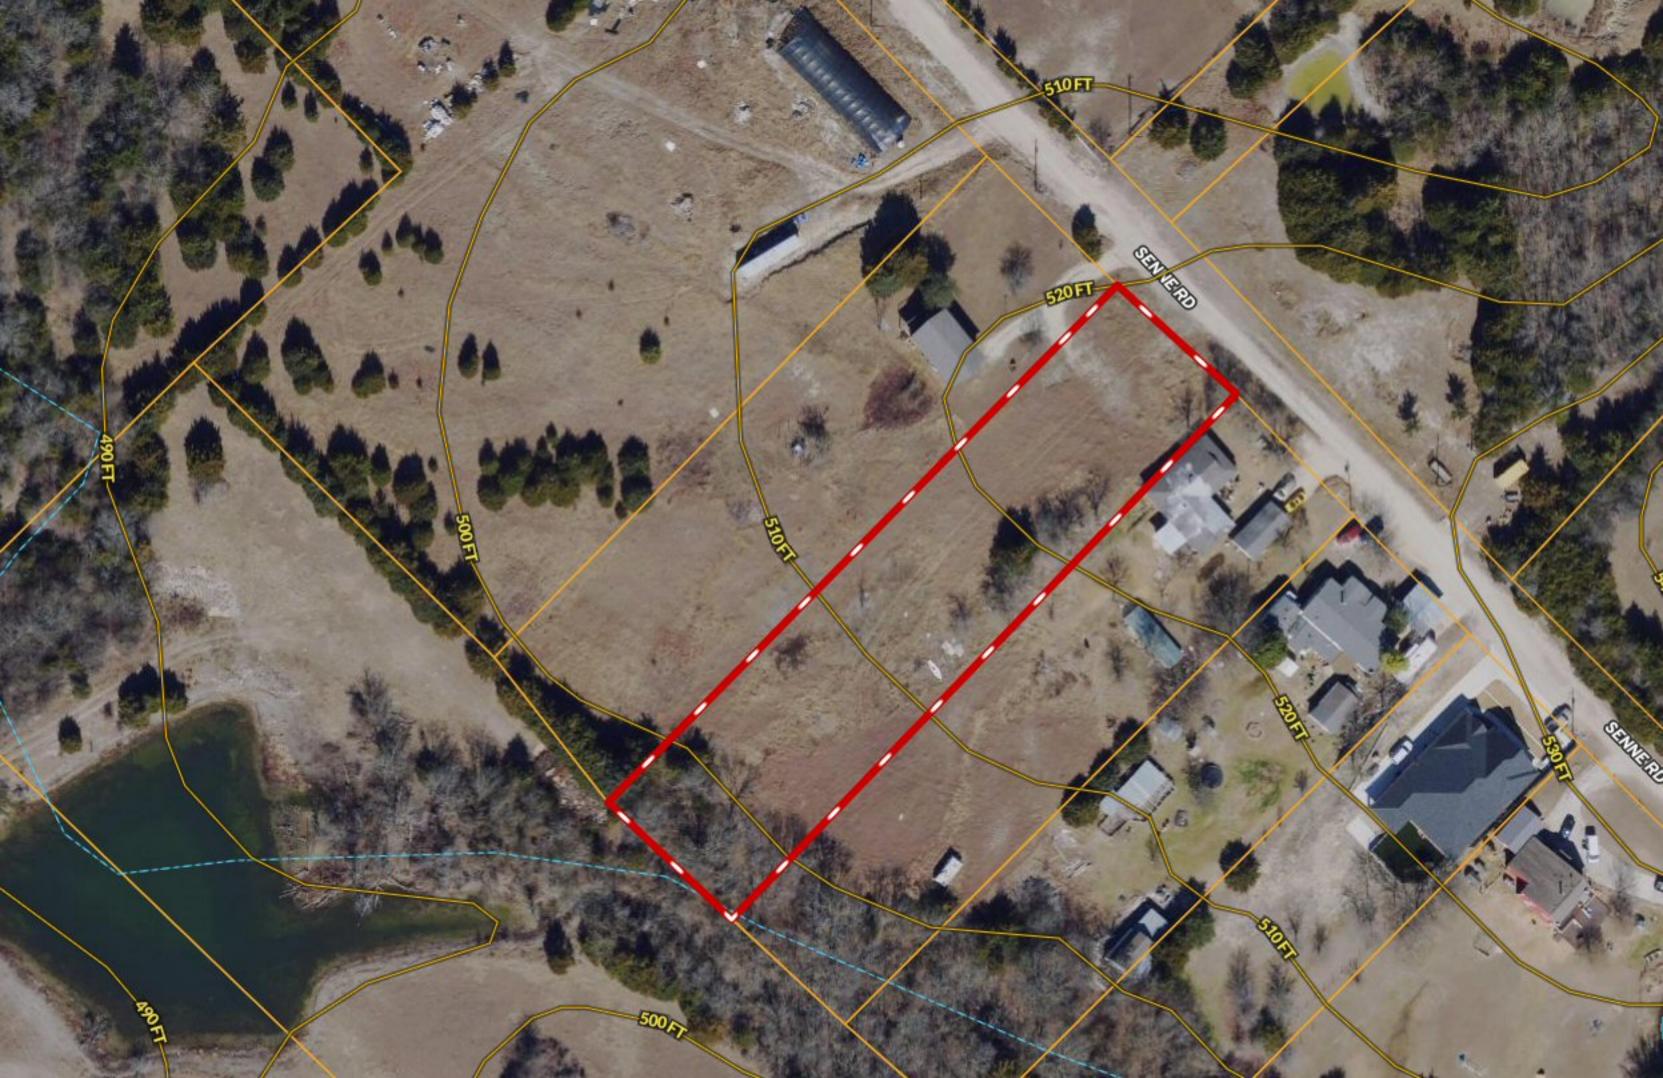

## ONE-ACRE Senne Rd ~ KAUFMAN County TX

Copyright © and (P) 1988–2010 Microsoft Corporation and/or its suppliers. All rights reserved. http://www.microsoft.com/mappoint/
Certain mapping and direction data © 2010 NAVTEQ. All rights reserved. The Data for areas of Canada includes information taken with permission from Canadian authorities, including: © Her Majesty the Queen in Right of Canada, © Queen's Printer for Ontario. NAVTEQ and
NAVTEQ ON BOARD are trademarks of NAVTEQ. © 2010 Tele Atlas North America, Inc. All rights reserved. Tele Atlas and Tele Atlas North America are trademarks of Tele Atlas, Inc. © 2010 by Applied Geographic Systems. All rights reserved.