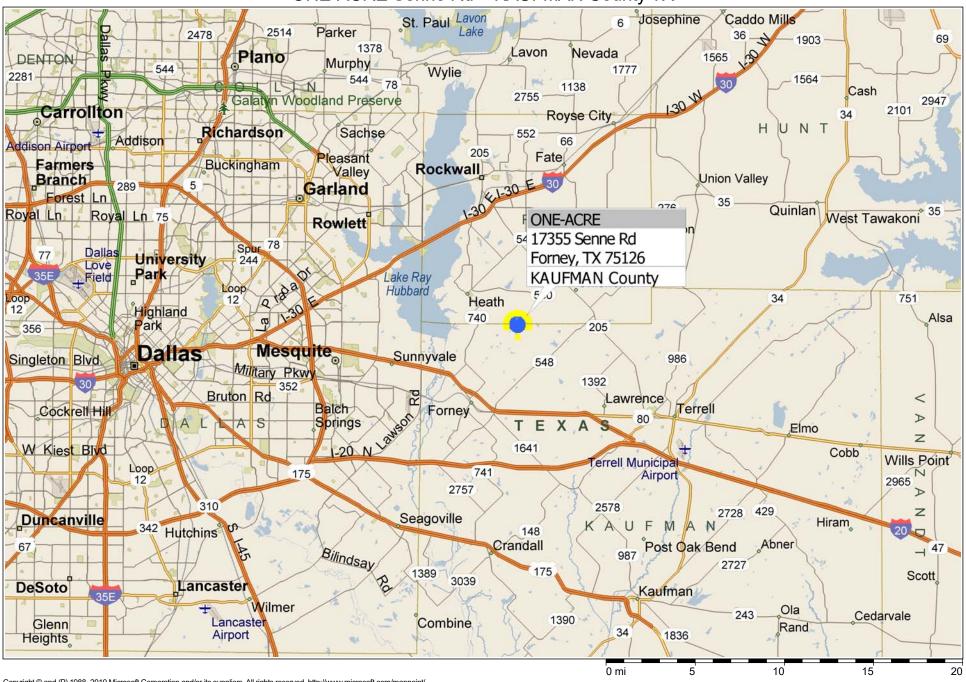

## ONE-ACRE Senne Rd ~ KAUFMAN County TX

Copyright © and (P) 1988–2010 Microsoft Corporation and/or its suppliers. All rights reserved. http://www.microsoft.com/mappoint/
Certain mapping and direction data © 2010 NAVTEQ. All rights reserved. The Data for areas of Canada includes information taken with permission from Canadian authorities, including: © Her Majesty the Queen in Right of Canada, © Queen's Printer for Ontario. NAVTEQ and
NAVTEQ ON BOARD are trademarks of NAVTEQ. © 2010 Tele Atlas North America, Inc. All rights reserved. Tele Atlas and Tele Atlas North America are trademarks of Tele Atlas, Inc. © 2010 by Applied Geographic Systems. All rights reserved.