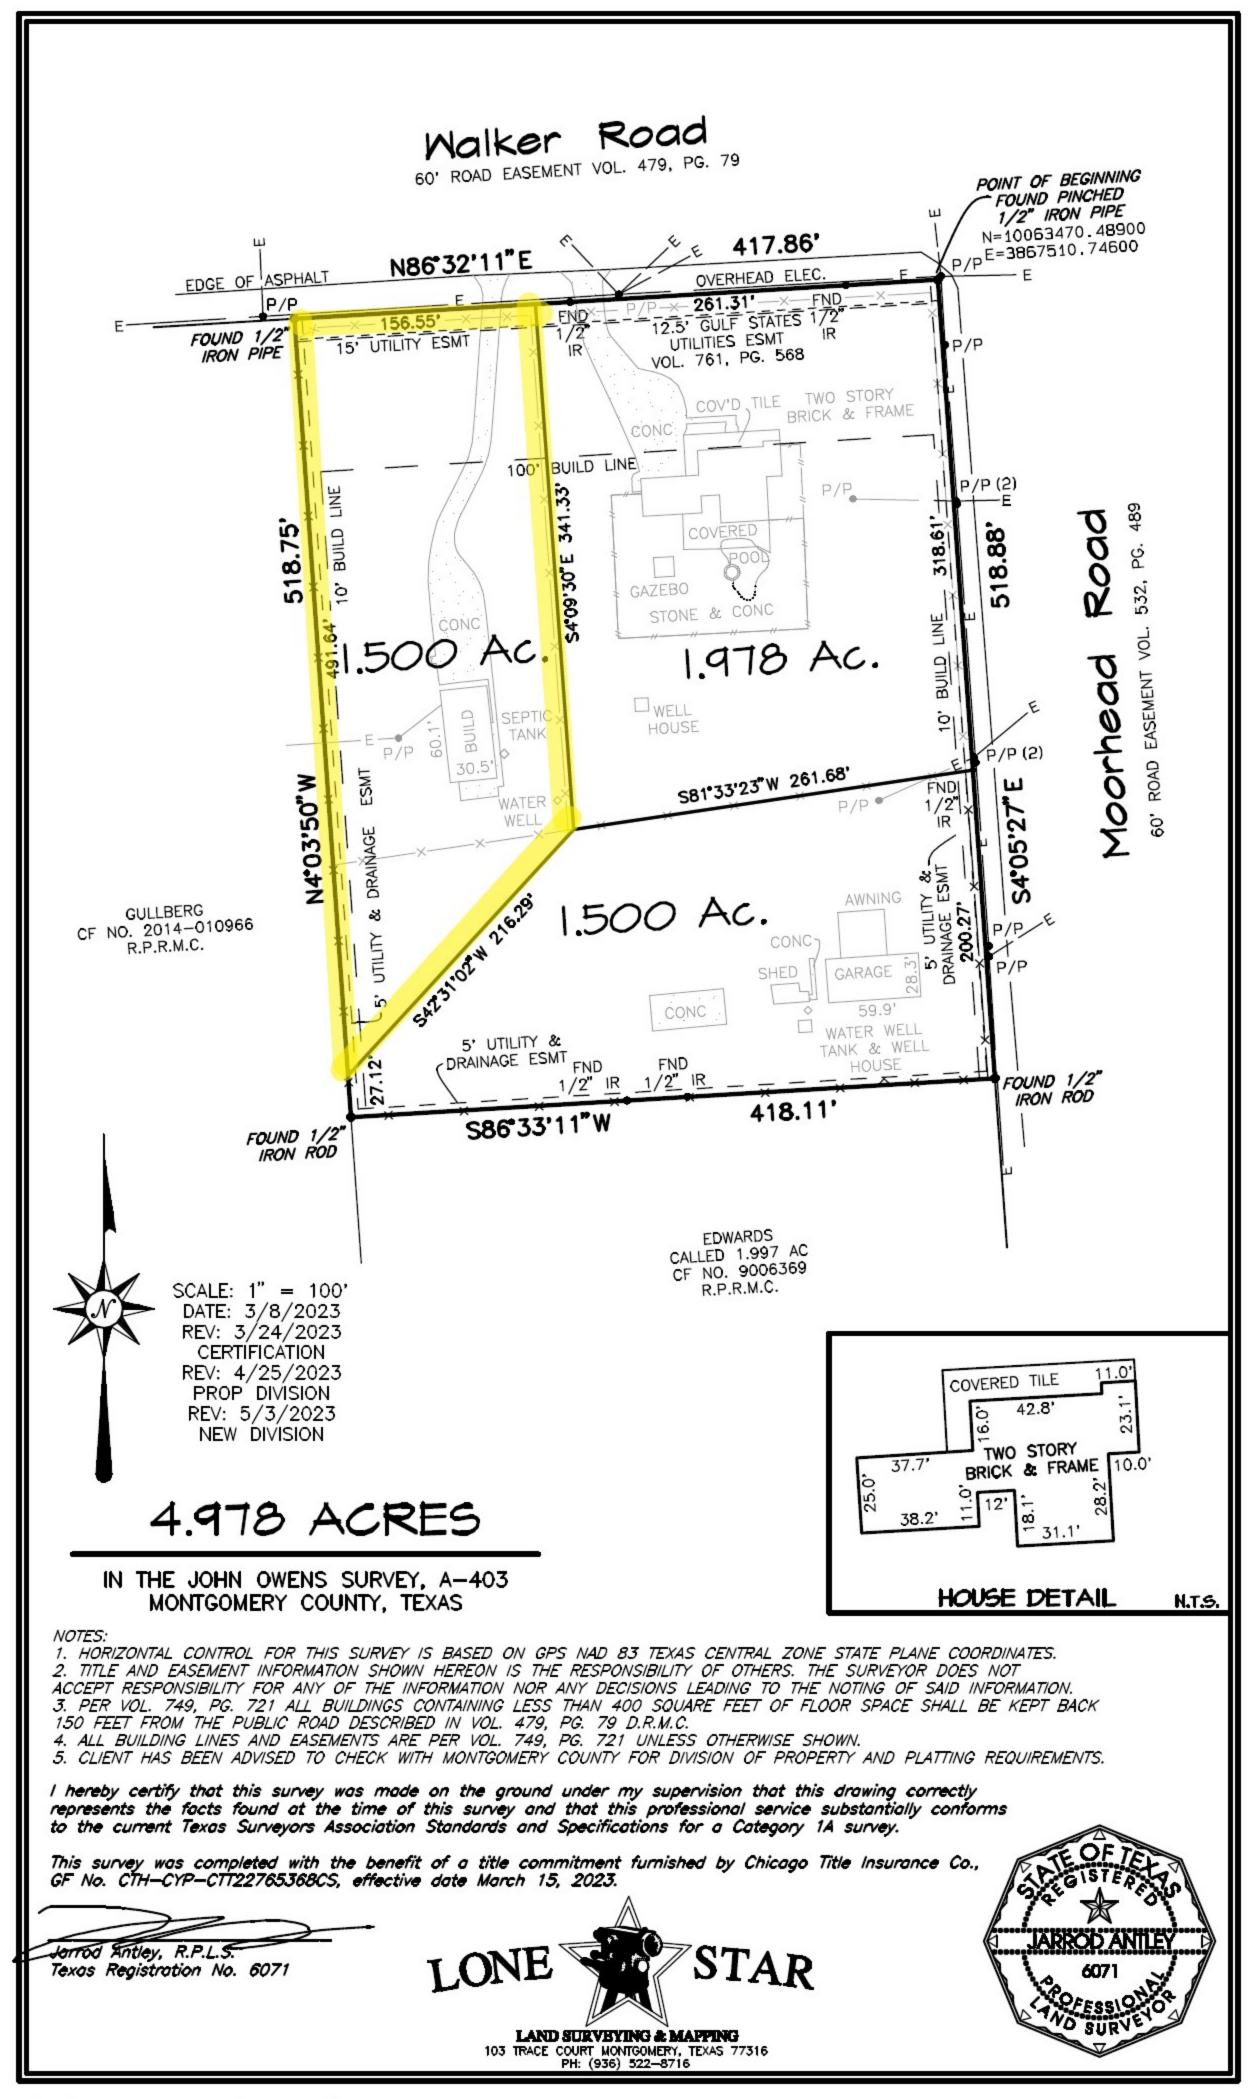

Being 1.500 acres of land, out of a called 2.13 acre tract as described in Clerk File No. #2014-010954 of the Real Property Records of Montgomery County, Texas, a called 0.9183 acre tract as described in Clerk File No. #2014-010956 of the Real Property Records of Montgomery County, Texas, a called 1.49 acre tract, and a called 0.438 acre tract as described in Clerk File No. #2014-010955 of the Real Property Records of Montgomery County, Texas, also being in the John Owens Survey, AA-403, Montgomery County, Texas, said 1.500 acres being more particularly described by metes and bounds as follows:

COMMENCING at a pinched 1/2" iron pipe found in the south line of Walker Road and the west line of Moorhead Road, having a Texas State Plane Coordinate of N-10,063,470.48900, E-3,867,510.74600, Central Zone (4203), NAD83;

THENCE South 04 degrees 05 minutes 27 seconds East, along the west line of Moorhead Road, a distance of 318.61 feet to the POINT OF BEGINNING, a 1/2" iron rod found for the northeast corner of herein described tract;

THENCE South 04 degrees 05 minutes 27 seconds East, along the west line of Moorhead Road, a distance of 200.27 feet to a found 1/2" iron rod for the southeast corner of herein described tract;

THENCE South 86 degrees 33 minutes 11 seconds West, a distance of 418.11 feet to a found 1/2" iron rod for the southwest corner of herein described tract;

THENCE North 04 degrees 03 minutes 50 seconds West, a distance of 27.12 feet to a set 5/8" iron rod for an angle point of herein described tract;

THENCE North 42 degrees 31 minutes 02 seconds East, a distance of 216.29 feet to a set 5/8" iron rod for the northwest corner of herein described tract;

THENCE North 81 degrees 33 minutes 23 seconds East, a distance of 261.68 feet to the POINT OF BEGINNING and containing 1.500 acres of land.

Bearings are based upon GPS Observations, Texas State Plane System, Central Zone (4203), NAD83.

Plat accompanies this description.

I, Jarrod G. Antley, Registered Professional Land Surveyor, No. 6071, do hereby certify that the above field notes were prepared from a boundary survey made on the ground under my direction and supervision.

GIVEN UNDER MY HAND AND SEAL, May, 2023.