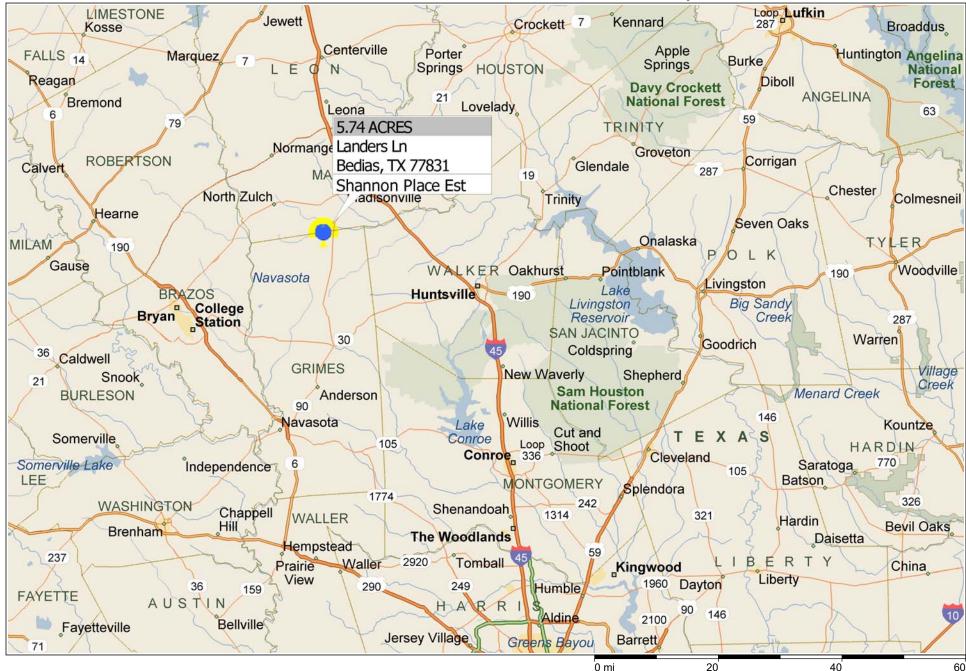

\* 5.74 ACRES \* Lot 43 Landers Ln ~ MADISON County TX

Copyright © and (P) 1988–2010 Microsoft Corporation and/or its suppliers. All rights reserved. http://www.microsoft.com/mappoint/

Certain mapping and direction data © 2010 NAVTEQ. All rights reserved. The Data for areas of Canada includes information taken with permission from Canadian authorities, including: © Her Majesty the Queen in Right of Canada, © Queen's Printer for Ontario. NAVTEQ and NAVTEQ ON BOARD are trademarks of NAVTEQ. © 2010 Tele Atlas North America, Inc. All rights reserved. Tele Atlas and Tele Atlas North America are trademarks of Tele Atlas, Inc. © 2010 by Applied Geographic Systems. All rights reserved.