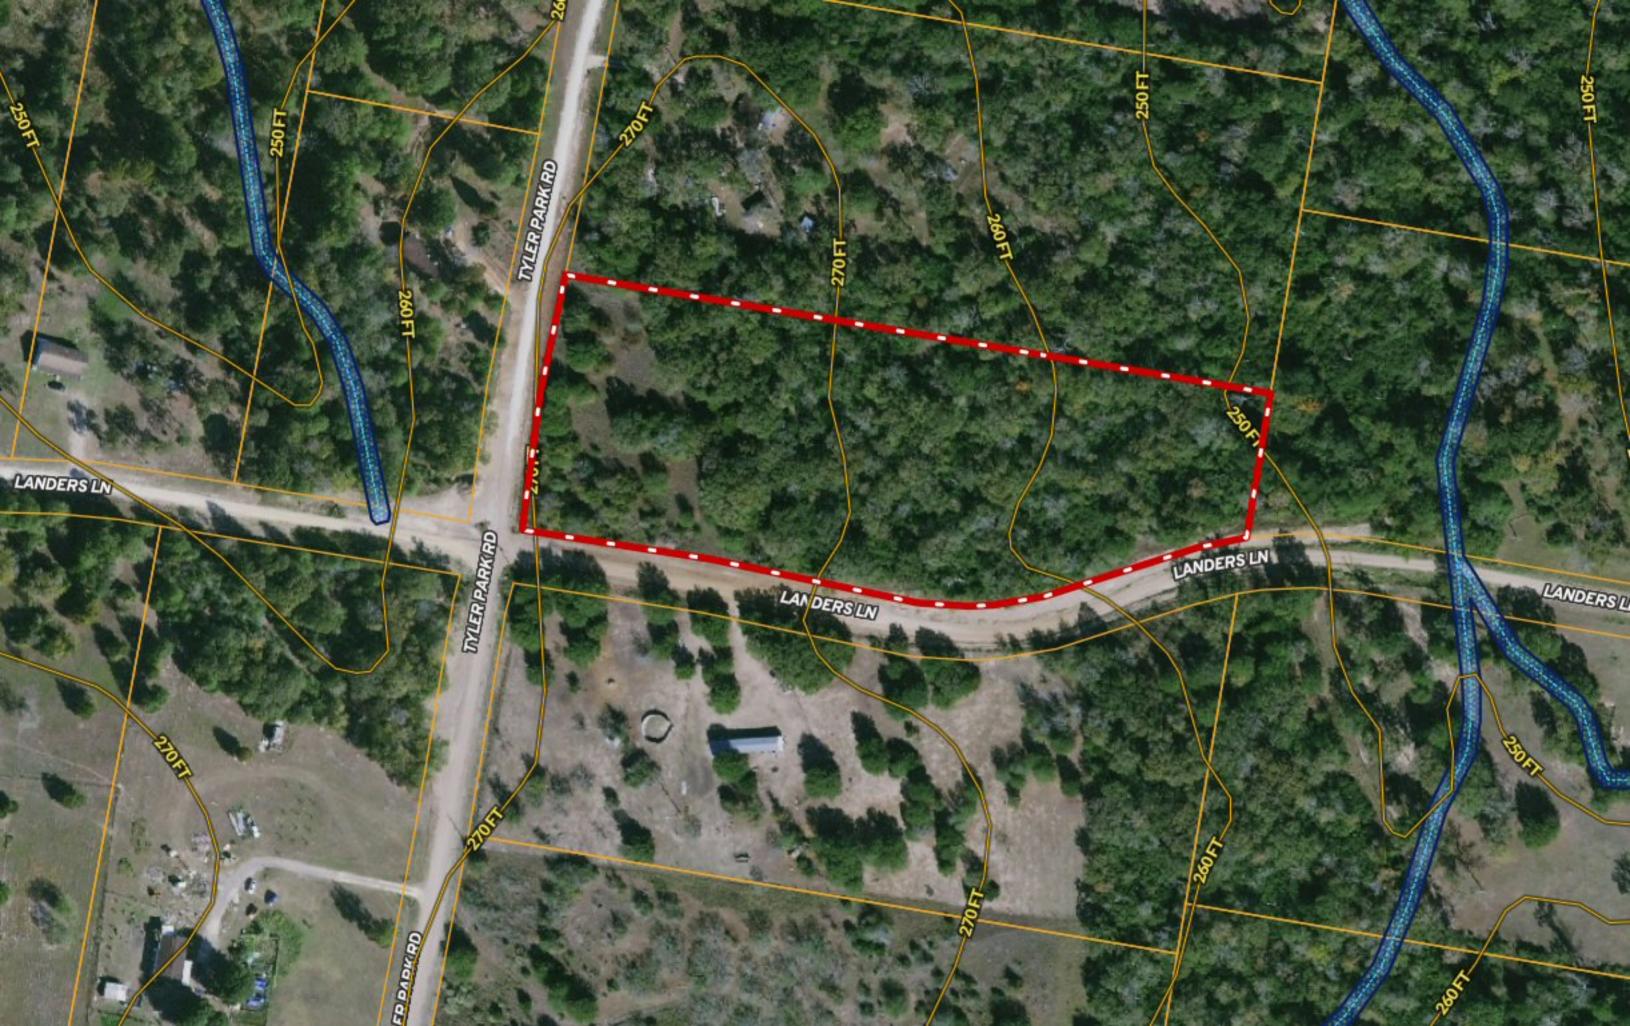

\* 5.74 ACRES \* Lot 43 Landers Ln ~ MADISON County TX

Copyright © and (P) 1988–2010 Microsoft Corporation and/or its suppliers. All rights reserved. http://www.microsoft.com/mappoint/

Certain mapping and direction data © 2010 NAVTEQ. All rights reserved. The Data for areas of Canada includes information taken with permission from Canadian authorities, including: © Her Majesty the Queen in Right of Canada, © Queen's Printer for Ontario. NAVTEQ and NAVTEQ ON BOARD are trademarks of NAVTEQ. © 2010 Tele Atlas North America, Inc. All rights reserved. Tele Atlas and Tele Atlas North America are trademarks of Tele Atlas, Inc. © 2010 by Applied Geographic Systems. All rights reserved.