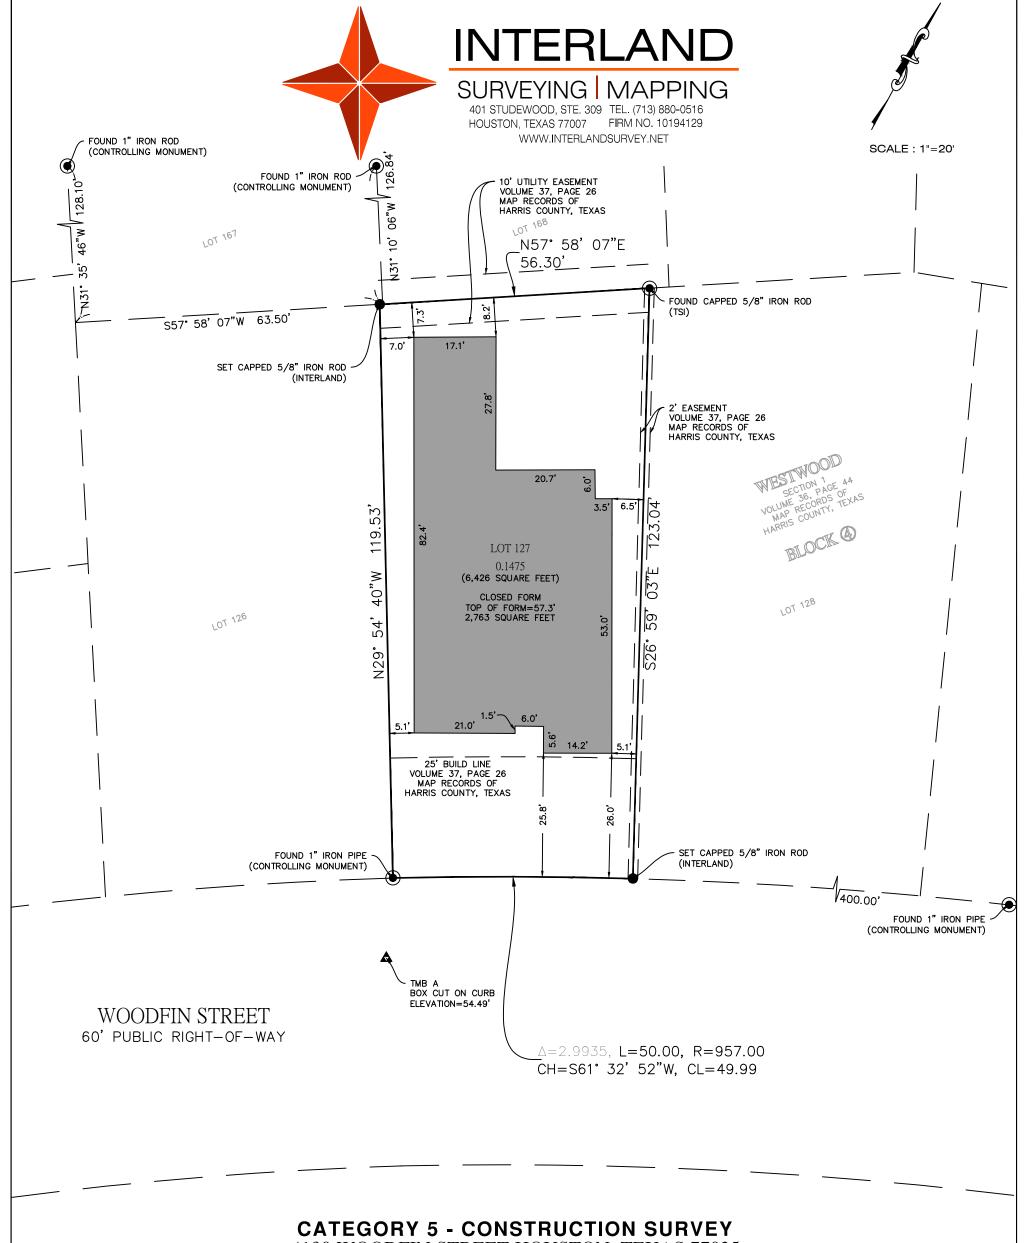

4130 WOODFIN STREET HOUSTON, TEXAS 77025

LOT 127, BLOCK 4, OF SECOND REPLAT OF WESTWOOD, SECTION 1, AN ADDITION IN HARRIS COUNTY, TEXAS, ACCORDING TO THE MAP OR PLAT RECORDED IN VOLUME 37 PAGE 26 OF THE MAP RECORDS OF HARRIS COUNTY, TEXAS.

## NOTES:

- 1. THIS SURVEY WAS PREPARED WITH THE BENEFIT OF COMMITMENT FOR TITLE INSURANCE ISSUED BY FIRST NATIONAL TITLE, G.F. No.21-590105-PO, EFFECTIVE DATE OF POLICY MAY 5, 2021, ISSUE DATE OF MAY 11, 2021, WITH REGARD TO ANY RECORDED EASEMENTS, RIGHTS-OF-WAY OR SETBACKS AFFECTING THE SUBJECT PROPERTY. NO ADDITIONAL RESEARCH REGARDING THE EXISTENCE OF EASEMENTS, RESTRICTIONS, OR OTHER MATTERS OF RECORD HAS BEEN PERFORMED BY THE SURVEYOR
- BEARINGS SHOWN HEREON ARE BASED ON THE TEXAS COORDINATE SYSTEM OF 1983, (NAD83) SOUTH CENTRAL ZONE, PER GPS OBSERVATIONS.
- ACCORDING TO THE FEDERAL EMERGENCY MANAGEMENT AGENCY FLOOD INSURANCE RATE MAP No. 48201C0865M, REVISED DATE MAY 2, 2019, THE SUBJECT PROPERTY LIES WITHIN ZONE X (UNSHADED), AREAS DETERMINED TO BE OUTSIDE THE 0.2% ANNUAL CHANCE FLOODPLAIN.
- 4. SURVEYOR HAS NOT BEEN MADE AWARE OF THE PROPOSED FINISHED FLOOR

I HEREBY CERTIFY THAT THIS SURVEY WAS THIS DAY MADE ON THE GROUND OF THE PROPERTY LEGALLY DESCRIBED HEREON AND IS CORRECT, AND THERE ARE NO DISCREPANCIES, CONFLICTS, ENCROACHMENTS, OVERLAPPING OF IMPROVEMENTS, EASEMENTS OR RICHTS—OF—WAY OF WHICH I HAVE KNOWLEDGE OR HAVE BEEN ADVISED, EXCEPT AS SHOWN HEREON. I FURTHER CERTIFY THAT THE HEREIN PLAT AND THE SURVEY MEET THE MINIMUM REQUIREMENTS OF A CATEGORY 5, CONDITION II SURVEY, AS DESCRIBED IN THE TEXAS SOCIETY OF PROFESSIONAL LAND SURVEYORS — MANUAL OF PRACTICE.