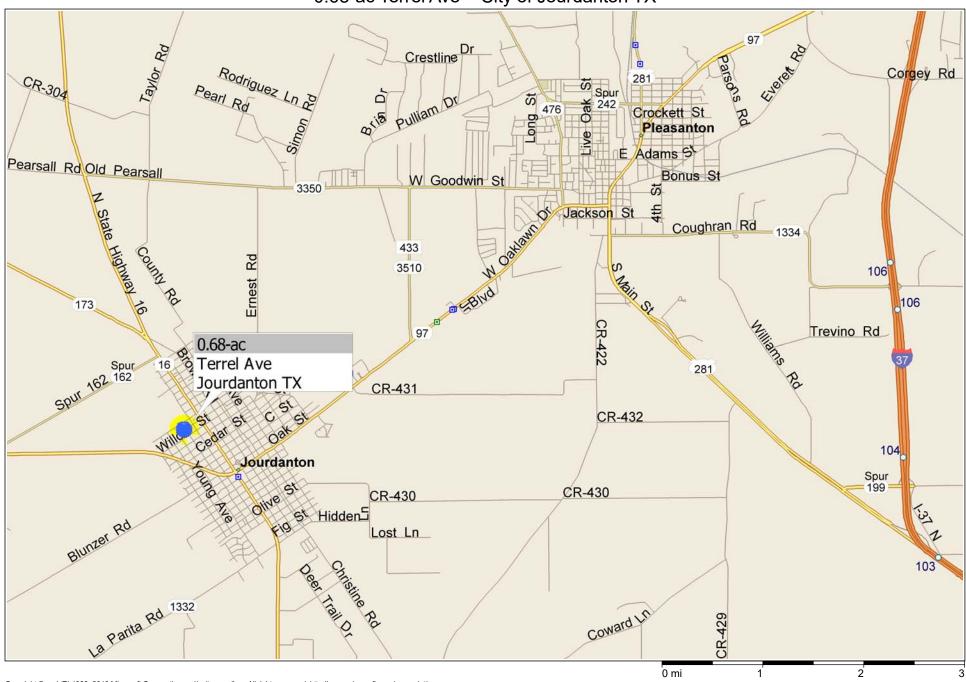

## 0.68-ac Terrel Ave ~ City of Jourdanton TX

Copyright © and (P) 1988–2010 Microsoft Corporation and/or its suppliers. All rights reserved. http://www.microsoft.com/mappoint/
Certain mapping and direction data © 2010 NAVTEQ. All rights reserved. The Data for areas of Canada includes information taken with permission from Canadian authorities, including: © Her Majesty the Queen in Right of Canada, © Queen's Printer for Ontario. NAVTEQ and NAVTEQ ON BOARD are trademarks of NAVTEQ. © 2010 Tele Atlas North America, inc. All rights reserved. Tele Atlas and Tele Atlas North America are trademarks of Tele Atlas, Inc. © 2010 by Applied Geographic Systems. All rights reserved.