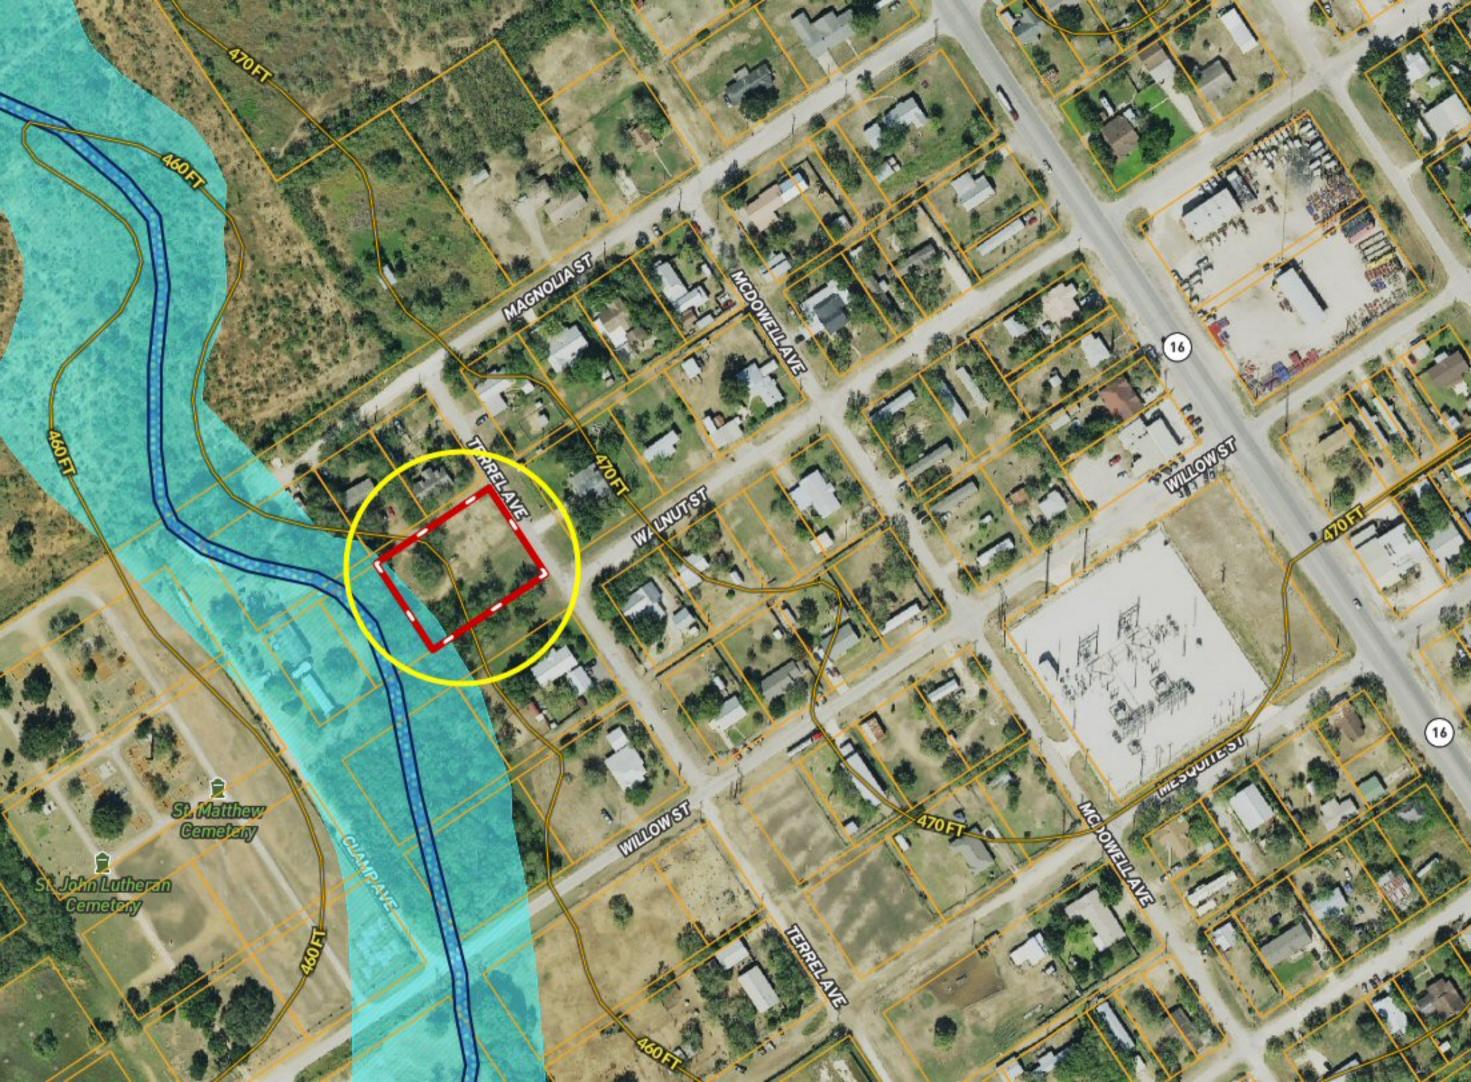

## 0.68-ac Terrel Ave ~ City of Jourdanton TX

Copyright © and (P) 1988–2010 Microsoft Corporation and/or its suppliers. All rights reserved. http://www.microsoft.com/mappoint/
Certain mapping and direction data © 2010 NAVTEQ. All rights reserved. The Data for areas of Canada includes information taken with permission from Canadian authorities, including: © Her Majesty the Queen in Right of Canada, © Queen's Printer for Ontario. NAVTEQ and NAVTEQ ON BOARD are trademarks of NAVTEQ. © 2010 Tele Atlas North America, inc. All rights reserved. Tele Atlas and Tele Atlas North America are trademarks of Tele Atlas, Inc. © 2010 by Applied Geographic Systems. All rights reserved.